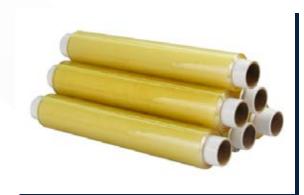

## MACHINERY STRETCH FILM & MINI ROLLS

PALLET PE STRETCH FILM ROLLS

PVC CLING WRAPS - ALIMENTARY / FOOD Stretch film rolls

Advantage contents applicable to film slitting and rewinding machine.