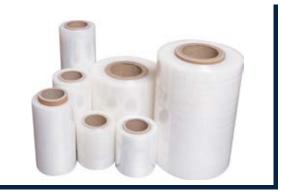

## MACHINERY STRETCH FILM & MINI ROLLS

PALLET PE STRETCH FILM ROLLS

PVC CLING WRAPS - ALIMENTARY / FOOD Stretch film rolls

Advantage contents applicable to film slitting and rewinding machine.