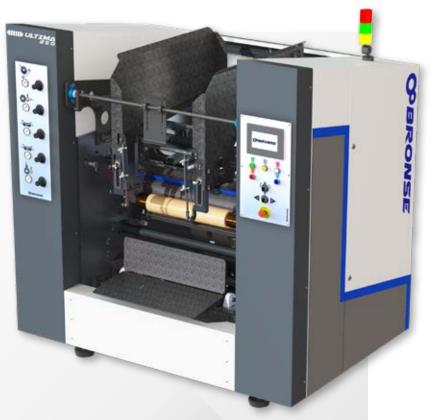

# HIGH SPEED FILM SLITTER & REWINDER

**Q**BRONSE

Fully automatic stretch film slitting - rewinding model ULTIMA 250 is characterized by an extreme ease of use and high versatility in production.

The machine is made of high - end electronically and mechanical equipment and is able to produce stretch film hand rolls, machine rolls and cling film rolls. The machine produces roll with different core diameters, in order to easily satisfy the market requirements, which are continuously evolving.

ULTIMA 250 roll slitter rewinding is suitable for slitting and rewinding various film materials, it works with a recessed main control panel, flexible and easier to operate.

All manual operations, including maintenance can be done even inexperienced operators.

The longitudinal dimensions of the cutting platforms are as follows (mm) from: 50 mm x 10 rolls up to 250 mm x 2 rolls.

Machine equipped with well - known brand components that keep it sensitively and long term time working without any failure.

# **TECHNICAL FEATURES**

Ask for details

www.bronse.com.tr\_

The machine is capable to slit and rewind various types of films as Polyethylene, PVC and Cling.