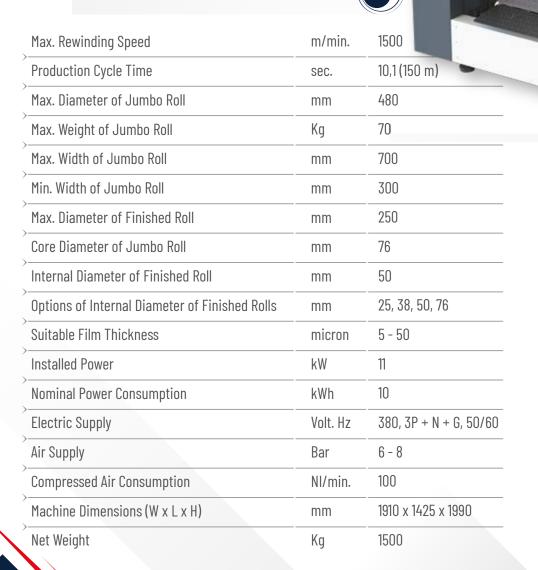

# **TECHNICAL FEATURES**

Ask for details

www.bronse.com.tr\_

The machine is capable to slit and rewind various types of films as Polyethylene, PVC and Cling.

## ADVANTAGES

High Productivity Slitting and Rewinding speed up to 1500 m/min

### Accuracy;

Provides less than 0,1 meter repeatibility regarding to servo driving technology.

Practicality; Starts quickly, easy to operate and does not require a professional operator.

#### Flexibility;

The machine can produce the rolls in different core, different length and different width.

**User friendly;** Thanks to easy to use HMI it allows to use machine by any operator with just couple of hours training time.

Strength;

All Bronse series machines are designed for long life service duty. Many thanks to robust and superb design it performs perfectly for many years.

**Compactness;** Thanks to the compact monoblock type of design it can fit into very small areas.

### Payback;

Ultima series reduce the high skilled labor costs and rise up the productivity with high film-slitting and rewinding speed that it has.