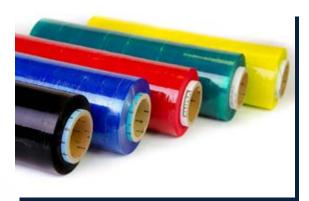

## MACHINERY STRETCH FILM & MINI ROLLS

PALLET PE STRETCH FILM ROLLS

PVC CLING WRAPS - ALIMENTARY / FOOD Stretch film rolls

Advantage contents applicable to film slitting and rewinding machine.