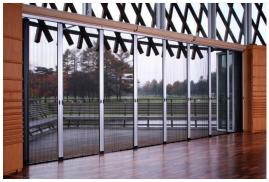

## B. PolyPod series

The features of this design are:-

- 1. Applicable to casement and sliding doors
- No threshold with plastic caterpillar mechanism
- 3. Suitable for inside installation
- 4. Applicable for large openings
- 5. Available as;
  - a- Limitless width
  - b- Max size: ∞ mm / 3000mm height
  - c- Every panel is 2 m width approx.
  - d- No threshold....3mm
- SDS know-how, SDS mesh
   (100% UV resistant polyester) and Turkish aluminium profiles and plastic components produced as per EU norms
- 7. For sliding doors used
  As many panels can be added as desired.
  There is no limit in width. Each panel works within itself and is independent from other panels. There are pallets at the top and bottom.
- 8. Available as ready made only
- 9. The panels are independent of the case and can be removed and reinstalled at any time.
- 10. Each panel can be easily adjusted by the end customer.
- 11. Each panel has locking.