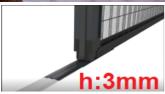

## B. PolyPod series

The features of this design are:-

- 1. Applicable to casement and sliding doors
- No threshold with plastic caterpillar mechanism
- 3. Suitable for inside installation
- 4. Applicable for large openings
- 5. Available as;
  - a- Limitless width
  - b- Max size: ∞ mm / 3000mm height
  - c- Every panel is 2 m width approx.
  - d- No threshold....3mm
- SDS know-how, SDS mesh
   (100% UV resistant polyester) and Turkish aluminium profiles and plastic components produced as per EU norms
- 7. For sliding doors used
  As many panels can be added as desired.
  There is no limit in width. Each panel works within itself and is independent from other panels. There are pallets at the top and bottom.
- 8. Available as ready made only
- 9. The panels are independent of the case and can be removed and reinstalled at any time.
- 10. Each panel can be easily adjusted by the end customer.
- 11. Each panel has locking.