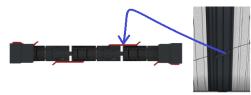

## B. PolyPod series

The features of this design are:-

- 1. Applicable to casement and sliding doors
- No threshold with plastic caterpillar mechanism
- 3. Suitable for inside installation
- 4. Applicable for large openings
- 5. Available as;
  - a- Limitless width
  - b- Max size: ∞ mm / 3000mm height
  - c- Every panel is 2 m width approx.
  - d- No threshold....3mm
- SDS know-how, SDS mesh
   (100% UV resistant polyester) and Turkish aluminium profiles and plastic components produced as per EU norms
- 7. For sliding doors used
  As many panels can be added as desired.
  There is no limit in width. Each panel works within itself and is independent from other panels. There are pallets at the top and bottom.
- 8. Available as ready made only
- 9. The panels are independent of the case and can be removed and reinstalled at any time.
- 10. Each panel can be easily adjusted by the end customer.
- 11. Each panel has locking.