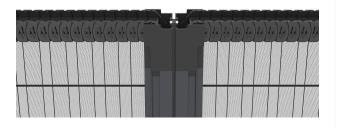

## B. PolyPod series

The features of this design are:-

- 1. Applicable to casement and sliding doors
- No threshold with plastic caterpillar mechanism
- 3. Suitable for inside installation
- 4. Applicable for large openings
- 5. Available as;
  - a- Limitless width
  - b- Max size: ∞ mm / 3000mm height
  - c- Every panel is 2 m width approx.
  - d- No threshold....3mm
- SDS know-how, SDS mesh
   (100% UV resistant polyester) and Turkish aluminium profiles and plastic components produced as per EU norms
- 7. For sliding doors used
  As many panels can be added as desired.
  There is no limit in width. Each panel works within itself and is independent from other panels. There are pallets at the top and bottom.
- 8. Available as ready made only
- 9. The panels are independent of the case and can be removed and reinstalled at any time.
- 10. Each panel can be easily adjusted by the end customer.
- 11. Each panel has locking.