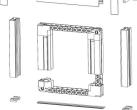

## B. PolyPod series

The features of this design are:-

- 1. Applicable to casement and sliding doors
- No threshold with plastic caterpillar mechanism
- 3. Suitable for inside installation
- 4. Applicable for large openings
- 5. Available as;
  - a- Limitless width
  - b- Max size: ∞ mm / 3000mm height
  - c- Every panel is 2 m width approx.
  - d- No threshold....3mm
- SDS know-how, SDS mesh
   (100% UV resistant polyester) and Turkish aluminium profiles and plastic components produced as per EU norms
- 7. For sliding doors used
  As many panels can be added as desired.
  There is no limit in width. Each panel works within itself and is independent from other panels. There are pallets at the top and bottom.
- 8. Available as ready made only
- 9. The panels are independent of the case and can be removed and reinstalled at any time.
- 10. Each panel can be easily adjusted by the end customer.
- 11. Each panel has locking.