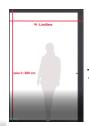

## B. PolyPod series

The features of this design are:-

- 1. Applicable to casement and sliding doors
- No threshold with plastic caterpillar mechanism
- 3. Suitable for inside installation
- 4. Applicable for large openings
- 5. Available as;
  - a- Limitless width
  - b- Max size: ∞ mm / 3000mm height
  - c- Every panel is 2 m width approx.
  - d- No threshold....3mm
- SDS know-how, SDS mesh
   (100% UV resistant polyester) and Turkish aluminium profiles and plastic components produced as per EU norms
- 7. For sliding doors used
  As many panels can be added as desired.
  There is no limit in width. Each panel works within itself and is independent from other panels. There are pallets at the top and bottom.
- 8. Available as ready made only
- 9. The panels are independent of the case and can be removed and reinstalled at any time.
- 10. Each panel can be easily adjusted by the end customer.
- 11. Each panel has locking.