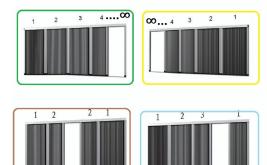

## B. PolyPod series

The features of this design are:-

- 1. Applicable to casement and sliding doors
- No threshold with plastic caterpillar mechanism
- 3. Suitable for inside installation
- 4. Applicable for large openings
- 5. Available as;
  - a- Limitless width
  - b- Max size: ∞ mm / 3000mm height
  - c- Every panel is 2 m width approx.
  - d- No threshold....3mm
- SDS know-how, SDS mesh
   (100% UV resistant polyester) and Turkish aluminium profiles and plastic components produced as per EU norms
- 7. For sliding doors used
  As many panels can be added as desired.
  There is no limit in width. Each panel works within itself and is independent from other panels. There are pallets at the top and bottom.
- 8. Available as ready made only
- 9. The panels are independent of the case and can be removed and reinstalled at any time.
- 10. Each panel can be easily adjusted by the end customer.
- 11. Each panel has locking.