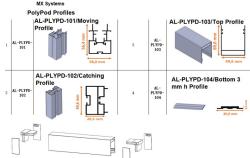

## PolyPod Caterplillar Plisse Flyscreen

## B. PolyPod series

















The features of this design are:-

- 1. Applicable to casement and sliding doors
- No threshold with plastic caterpillar mechanism
- 3. Suitable for inside installation
- 4. Applicable for large openings
- 5. Available as;
  - a- Limitless width
  - b- Max size: ∞ mm / 3000mm height
  - c- Every panel is 2 m width approx.
  - d- No threshold....3mm
- SDS know-how, SDS mesh
   (100% UV resistant polyester) and Turkish aluminium profiles and plastic components produced as per EU norms
- 7. For sliding doors used
  As many panels can be added as desired.
  There is no limit in width. Each panel works within itself and is independent from other panels. There are pallets at the top and bottom.
- 8. Available as ready made only
- 9. The panels are independent of the case and can be removed a