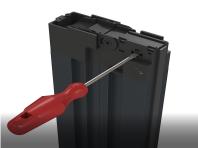

## B. PolyPod series

The features of this design are:-

- 1. Applicable to casement and sliding doors
- No threshold with plastic caterpillar mechanism
- 3. Suitable for inside installation
- 4. Applicable for large openings
- 5. Available as;
  - a- Limitless width
  - b- Max size: ∞ mm / 3000mm height
  - c- Every panel is 2 m width approx.
  - d- No threshold....3mm
- SDS know-how, SDS mesh
   (100% UV resistant polyester) and Turkish aluminium profiles and plastic components produced as per EU norms
- 7. For sliding doors used
  As many panels can be added as desired.
  There is no limit in width. Each panel works within itself and is independent from other panels. There are pallets at the top and bottom.
- 8. Available as ready made only
- 9. The panels are independent of the case and can be removed and reinstalled at any time.
- 10. Each panel can be easily adjusted by the end customer.
- 11. Each panel has locking.