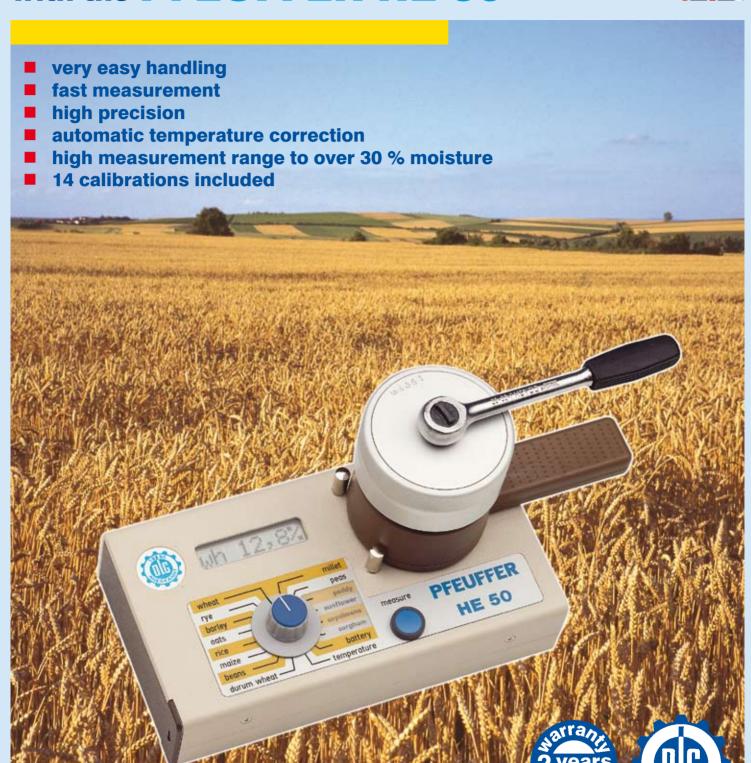

#### Measurement procedure

Place a 9 ml sample in the bottom section of the measurement cell. With the help of a ratchet screw the top section of the measurement cell into place. Place the measurement cell on to the unit and select the product using the rotary switch. By pressing the measurement button the selected product appears in the display. The **HE 50** completes the measurement in seconds, automatically corrects the temperature and displays the measurement result. No adjustment is required since the **HE 50** offers very high accuracy.

Four of the fourteen product programs can be selected from over 200 available products for your **HE 50**, e.g. cargo, peanuts, milo corn, green coffee etc. This allows a universal application of the HE 50 for grain, grass, vegetable and flower seeds, etc. Floury products can be measured by means of the special cell for floury products, available as option.