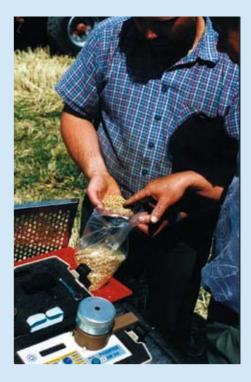

#### Measurement procedure

Place a 9 ml sample in the bottom section of the measurement cell. With the help of a ratchet screw the top section of the measurement cell into place. Place the measurement cell on to the unit and select the product using the rotary switch. By pressing the measurement button the selected product appears in the display. The **HE 50** completes the measurement in seconds, automatically corrects the temperature and displays the measurement result. No adjustment is required since the **HE 50** offers very high accuracy.

#### **■** Measurement cell

The measurement cell which has been specially developed for agricultural use allows the most diverse products to be measured. The homogenisation of the sample in the new measurement cell