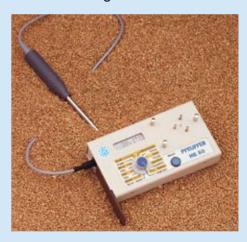

#### Temperature Measurement

The **HE 50** is suitable for the temperature measurement as well. In con-nection with a temperature rod (1 m or 1.5 m) you can measure the temperature in stored goods and piles of grain. The temperature in bales of straw and forage can be measured by means of the new temperature rod for straw and forage.

#### **■ Technical data**

Power supply: 9 V battery or accumulator

Dimensions: Unit 220 x 120 x 65 mm

Suitcase:390 x 290 x 85 mm

Weight: approx. 3.2 kg

We reserve the right to make technical modifications!