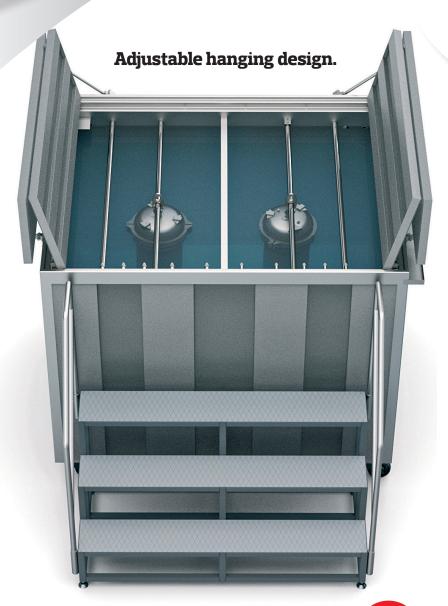

## 

AGILE, ROBUST, SMART LAB SYSTEM. SUSTAINABILITY AND RESILIENCE.

✓ Positioning and traveling hanger

system of test sample with End Caps

inside the tank