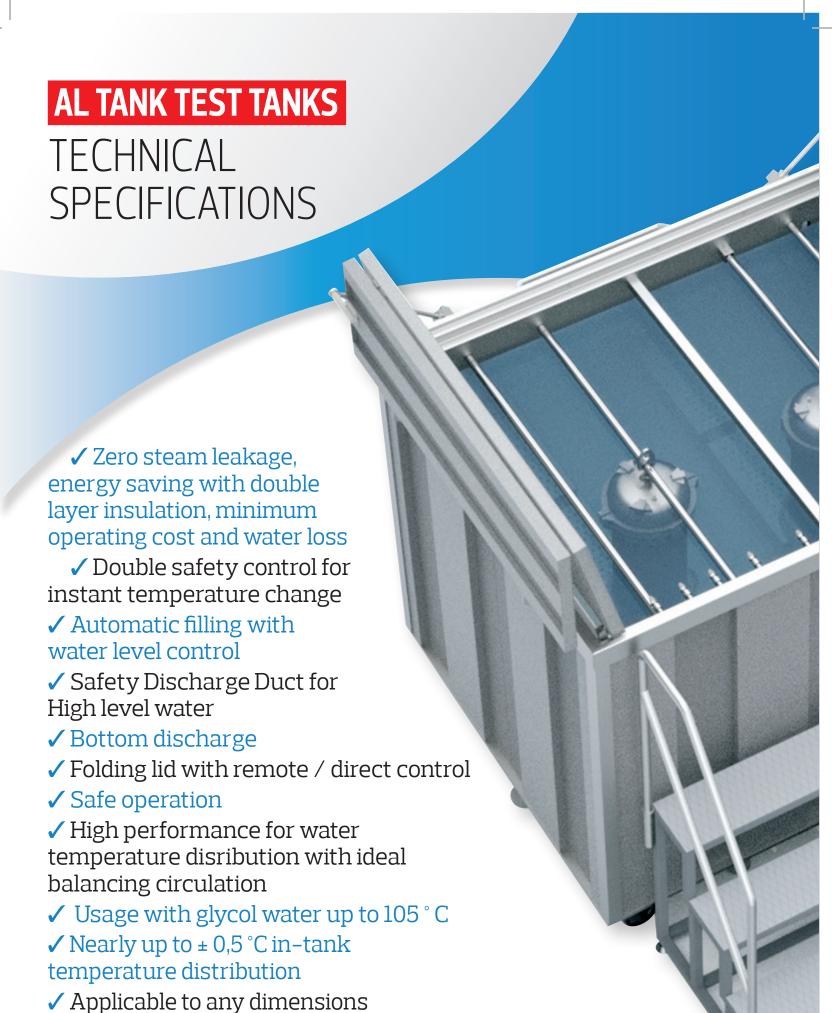

# AL TANK TEST TANKS

Internal pressure/hydrostatic tests are performed in conditioned water environment. Compliance with the standards **ISO 1167, ASTM D 1598, ASTM D 1599.** The water distribution into the AL TANK let ± 0,5 – 1 °C, provided by the circulation of water in the tank.

Locations of the heaters, the fluid taken and feeding for circulation in the tank are designed with computer simulation and the results have been proved by EU accreditation.

It is suitable for PPRC, PPH, PPB, PE, PVC PE-RT pipes and even composite pipes. Database management, system network.