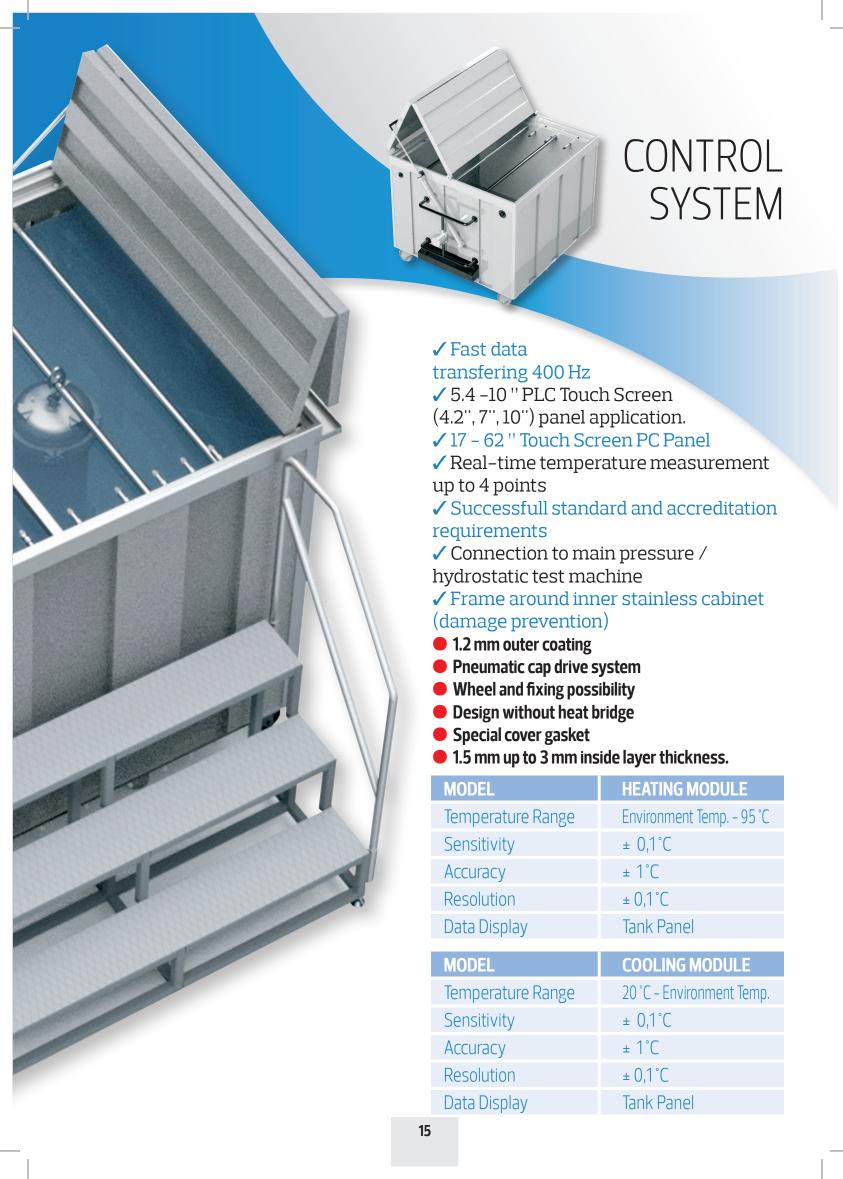

#### **Technical Identity:**

Homogeneous temperature distribution with heating system supported by analysis, insulation for energy saving, stainless steel cover and body, design with analysys software. Stainless steel extra profile frame.

Quick and easy connection, safe testing, special design. Database management, system network. Cooling and heating.

16