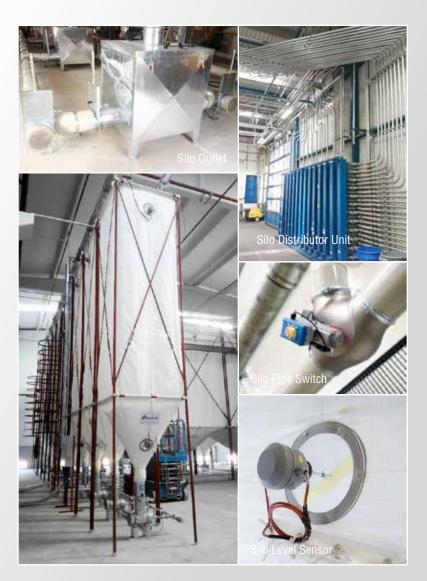

#### SILO BAGS

- Antistatic Polyester Material (Made in Germany)
- Custom made silo bags
- Silo-bag sewn of synthetic permeable to gas fabric, color similar to white in antistatic design (Electrostatic discharges are via woven carbon threads-not steel threads!)
- Silo top-cover with large filter cloth sections for optimal dust free venting
- Silo-inlet suitable for feeding pipes 200-250 mm i.d. (or as per requirement)
- Silo-outlet suitable for Akkaya- Silo-outlets for block or shape moulding production (or as per requirement)
- Two (2) inlets on side for level control sensors (min/max level)
- Zipper in the cone part for complete silocleanout

#### **SILO FRAMES**

- Corrosion protected 1 layer primer painted
- Custom Made Silo Frames
- Produced by round pipe or rectangular profile which is calculated and designed according to the silo volume. It is protected by anti-rust