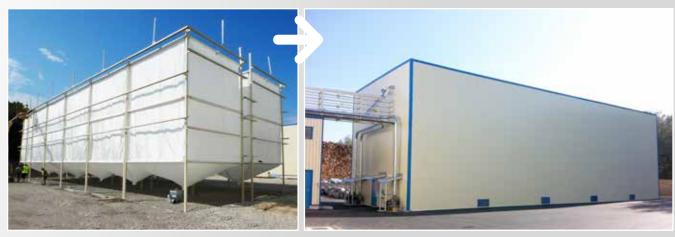

thetic permeable to gas fabric, color similar to white in antistatic design (Electrostatic discharges are via woven carbon threads-not steel threads!)
- Silo top-cover with large filter cloth sections for optimal dust free venting
- Silo-inlet suitable for feeding pipes 200-250 mm i.d. (or as per requirement)
- Silo-outlet suitable for Akkaya- Silo-outlets for block or shape moulding production (or as per requirement)
- Two (2) inlets on side for level control sensors (min/max level)
- Zipper in the cone part for complete silocleanout

#### **SILO FRAMES**

- Corrosion protected 1 layer primer painted
- Custom Made Silo Frames
- Produced by round pipe or rectangular profile which is calculated and designed according to the silo volume. It is protected by anti-rust



## **Outdoor Silos**