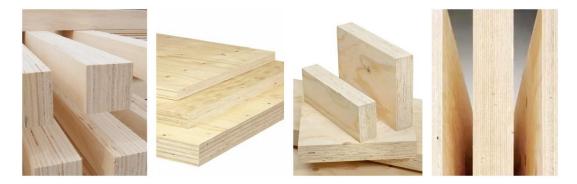

## **Hot pressing Section**

LVL not only retains the natural characteristics of wood, but also has characteristics that log does not, including low variability in strength, large design space, and good dimensional stability.

It can be used in construction, decoration, furniture, automobile and train carriage panels, container carriage panels, LVL can also be used for joists and sleepers.