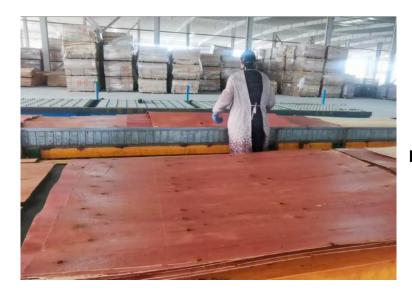

LVL production technological process



Forming Machine



**Cold Press** 



## Forming&Cold pressing Section

LVL production line is a new type of wood-based panel made of small-diameter logs and low-quality logs as the main raw materials, Then combining and gluing.





## **Hot pressing Section**

LVL not only retains the natural characteristics of wood, but also has characteristics that log does not, including low variability in strength, large design space, and good dimensional stability.



It can be used in construction, decoration, furniture, automobile and train carriage panels, container carriage panels, LVL can also be used for joists and sleepers.

## **Final products**