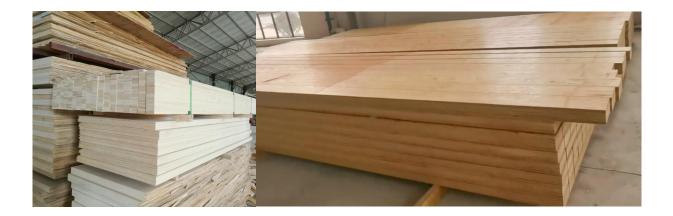

LVL production technological process



Forming Machine



**Cold Press** 



## Forming&Cold pressing Section

LVL production line is a new type of wood-based panel made of small-diameter logs and low-quality logs as the main raw materials, Then combining and gluing.





## **Hot pressing Section**

LVL not only retains the natural characteristics of wood, but also has characteristics that log does not, including low variability in strength, large design space, and good dimensional stability.



It can be used in construction, decoration, furniture, automobile and train carriage panels, container carriage panels, LVL can also be used for joists and sleepers.

## **Final products**