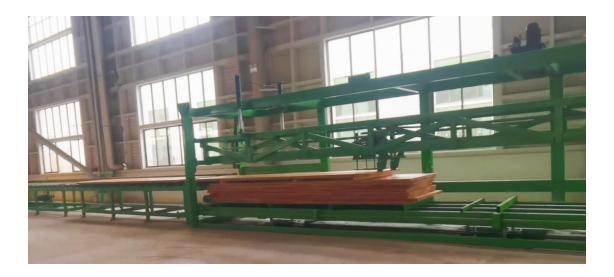

## Forming&Cold pressing Section

LVL production line is a new type of wood-based panel made of small-diameter logs and low-quality logs as the main raw materials, Then combining and gluing.