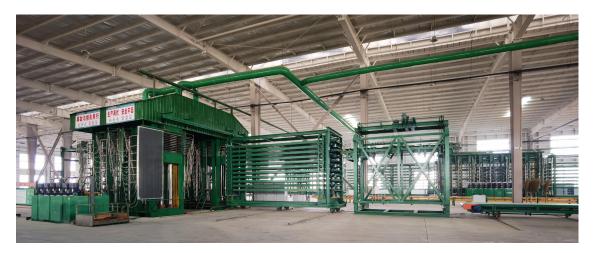

## **Hot pressing Section**

LVL not only retains the natural characteristics of wood, but also has characteristics that log does not, including low variability in strength, large design space, and good dimensional stability.