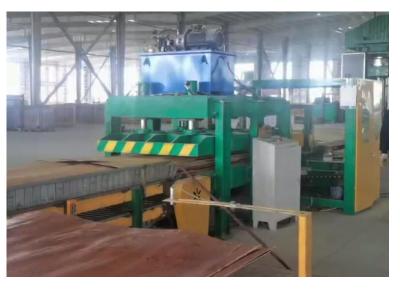

## **Hot pressing Section**

LVL not only retains the natural characteristics of wood, but also has characteristics that log does not, including low variability in strength, large design space, and good dimensional stability.