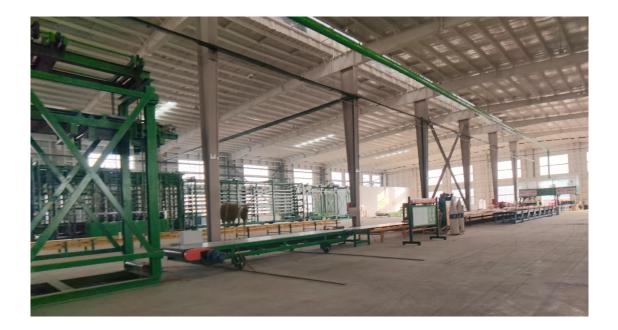

## Forming&Cold pressing Section

LVL production line is a new type of wood-based panel made of small-diameter logs and low-quality logs as the main raw materials, Then combining and gluing.