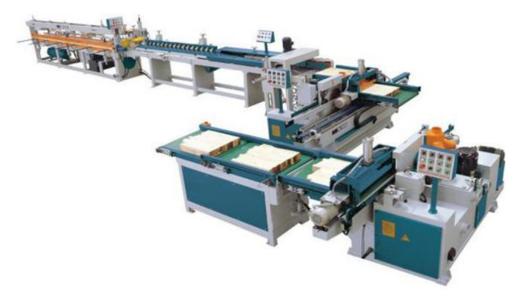

## Finger Joint Board Production Line

Wood finger joint machine is mainly used for making finger shape of wood, smear the glue on the tenon, and then put into the finger jointingt machine to make the wood connect tight, then use the wood cutter machine to cut the wanted length.

Finger Joint machine can be used for cutting teeth for the production of fine wood, furniture, etc. It is suitable for the reprocessing of waste engineering wood. It is a mechanical processing equipment to improve the utilization rate of wood and the performance of wood. It is widely used in wood processing industry, especially suitable for construction company.

#### **PRODUCT DESCRIPTION**