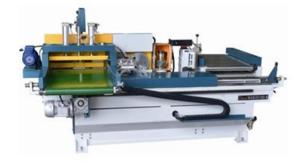

## Finger Joint Board Production Line



Wood finger joint machine is mainly used for making finger shape of wood, smear the glue on the tenon, and then put into the finger jointingt machine to make the wood connect tight, then use the wood cutter machine to cut the wanted length.



Finger Joint machine can be used for cutting teeth for the production of fine wood, furniture, etc. It is suitable for the reprocessing of waste engineering wood. It is a mechanical processing equipment to improve the utilization rate of wood and the performance of wood. It is widely used in wood processing industry, especially suitable for construction company.

#### **PRODUCT DESCRIPTION**

## Belt conveyor



#### finger tenon shaper



chain conveyor



Finger joint machine







# **Final products**