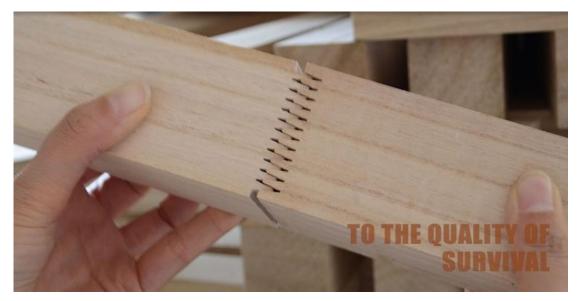

## Finger Joint Board Production Line



Wood finger joint machine is mainly used for making finger shape of wood, smear the glue on the tenon, and then put into the finger jointingt machine to make the wood connect tight, then use the wood cutter machine to cut the wanted length.



Finger Joint machine can be used for cutting teeth for the production of fine wood, furniture, etc. It is suitable for the reprocessing of waste engineering wood. It is a mechanical processing equipment to improve the utilization rate of wood and the performance of wood. It is widely used in wood processing industry, especially suitable for construction company.

#### **PRODUCT DESCRIPTION**

## Belt conveyor



#### finger tenon shaper



chain conveyor



Finger joint machine







# **Final products**