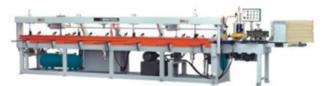

## Finger Joint Board Production Line



Wood finger joint machine is mainly used for making finger shape of wood, smear the glue on the tenon, and then put into the finger jointingt machine to make the wood connect tight, then use the wood cutter machine to cut the wanted length.



Finger Joint machine can be used for cutting teeth for the production of fine wood, furniture, etc. It is suitable for the reprocessing of waste engineering wood. It is a mechanical processing equipment to improve the utilization rate of wood and the performance of wood. It is widely used in wood processing industry, especially suitable for construction company.

#### **PRODUCT DESCRIPTION**

## Belt conveyor



#### finger tenon shaper



chain conveyor



Finger joint machine







# **Final products**