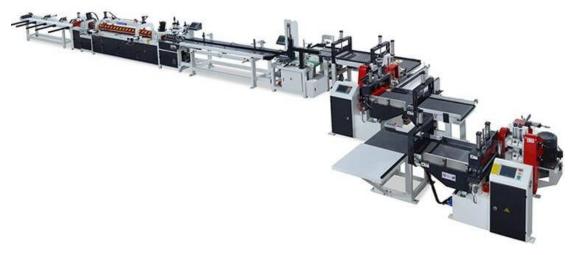

## Finger Joint Board Production Line

Wood finger joint machine is mainly used for making finger shape of wood, smear the glue on the tenon, and then put into the finger jointingt machine to make the wood connect tight, then use the wood cutter machine to cut the wanted length.

Finger Joint machine can be used for cutting teeth for the production of fine wood, furniture, etc. It is suitable for the reprocessing of waste engineering wood. It is a mechanical processing equipment to improve the utilization rate of wood and the performance of wood. It is widely used in wood processing industry, especially suitable for construction company.

#### **PRODUCT DESCRIPTION**