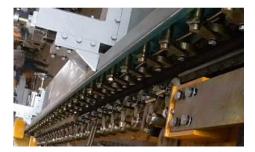

## Finger Joint Board Production Line



Wood finger joint machine is mainly used for making finger shape of wood, smear the glue on the tenon, and then put into the finger jointingt machine to make the wood connect tight, then use the wood cutter machine to cut the wanted length.



Finger Joint machine can be used for cutting teeth for the production of fine wood, furniture, etc. It is suitable for the reprocessing of waste engineering wood. It is a mechanical processing equipment to improve the utilization rate of wood and the performance of wood. It is widely used in wood processing industry, especially suitable for construction company.

#### **PRODUCT DESCRIPTION**

## Belt conveyor



#### finger tenon shaper



chain conveyor



Finger joint machine







# **Final products**