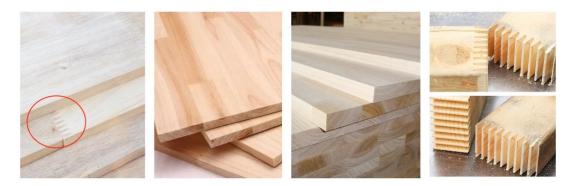

## Finger Joint Board Production Line

Wood finger joint machine is mainly used for making finger shape of wood, smear the glue on the tenon, and then put into the finger jointingt machine to make the wood connect tight, then use the wood cutter machine to cut the wanted length.

Finger Joint machine can be used for cutting teeth for the production of fine wood, furniture, etc. It is suitable for the reprocessing of waste engineering wood. It is a mechanical processing equipment to improve the utilization rate of wood and the performance of wood. It is widely used in wood processing industry, especially suitable for construction company.