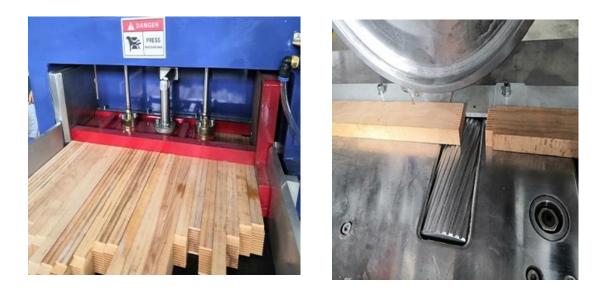

## Finger Joint Board Production Line

Wood finger joint machine is mainly used for making finger shape of wood, smear the glue on the tenon, and then put into the finger jointingt machine to make the wood connect tight, then use the wood cutter machine to cut the wanted length.

Finger Joint machine can be used for cutting teeth for the production of fine wood, furniture, etc. It is suitable for the reprocessing of waste engineering wood. It is a mechanical processing equipment to improve the utilization rate of wood and the performance of wood. It is widely used in wood processing industry, especially suitable for construction company.