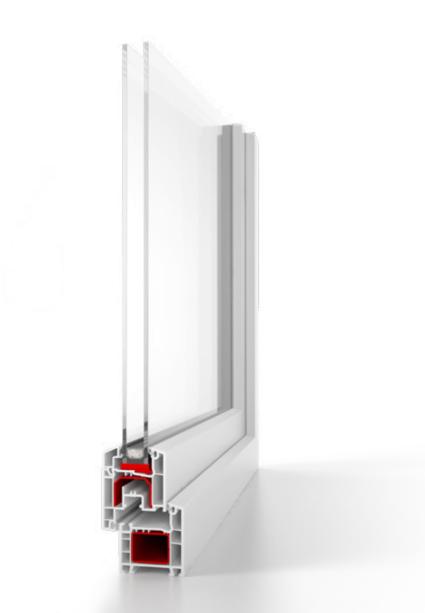

## IDEAL 2000®

- U<sub>f</sub> = 1.6 W/m<sup>2</sup>K
- U<sub>w</sub> = 1.4 W/m<sup>2</sup>K
- U<sub>w</sub> = 0.99 W/m<sup>2</sup>K best possible option
- Up to 43 dB sound insulation (sound insulation class 4)
- Up to 32 mm glazing
- backstop gasket system
- Many decor variations available
- available with aluskin<sup>®</sup> aluminium shells
- Recessed, semi-recessed and round-line version .
- concealed drainage is possible
- Optional bonding inside (adhesive technology)