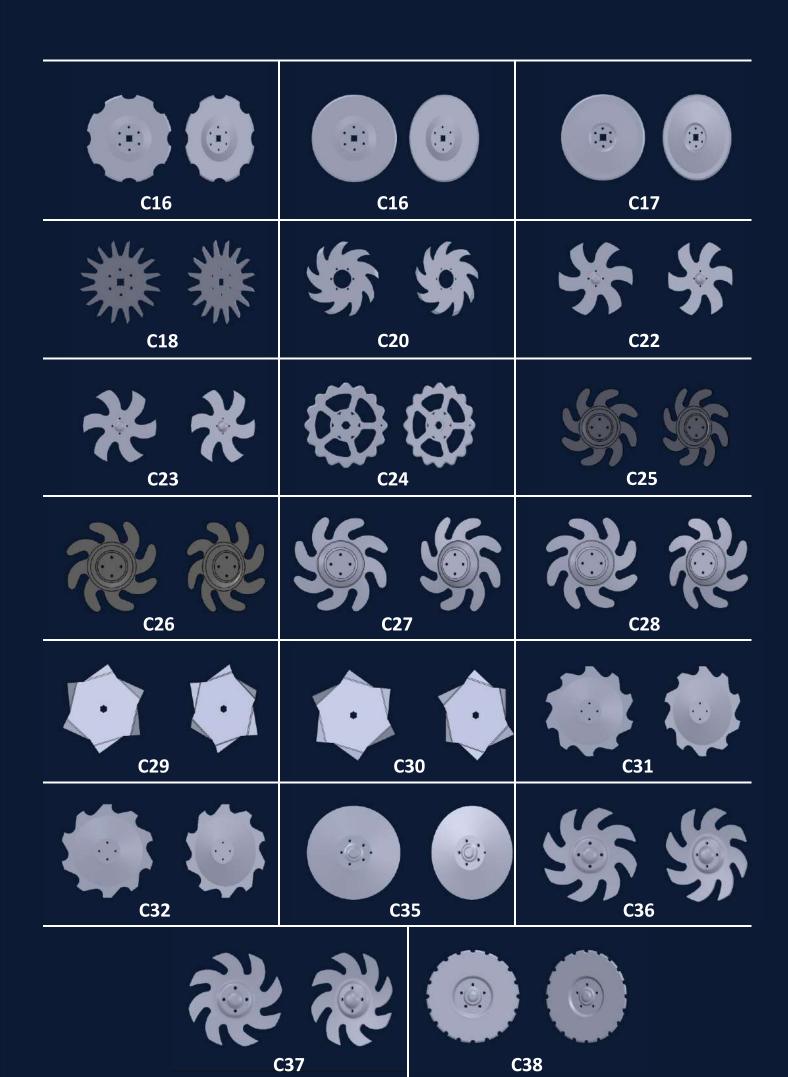

# TAILOR-MADE PRODUCTS

Besides standard products, Çelsan can manufacture tailor-made products according to your technical requirements and needs.

## **WIDE PRODUCT**RANGE

With a wide range of products, Çelsan is the best option for your procurement needs.