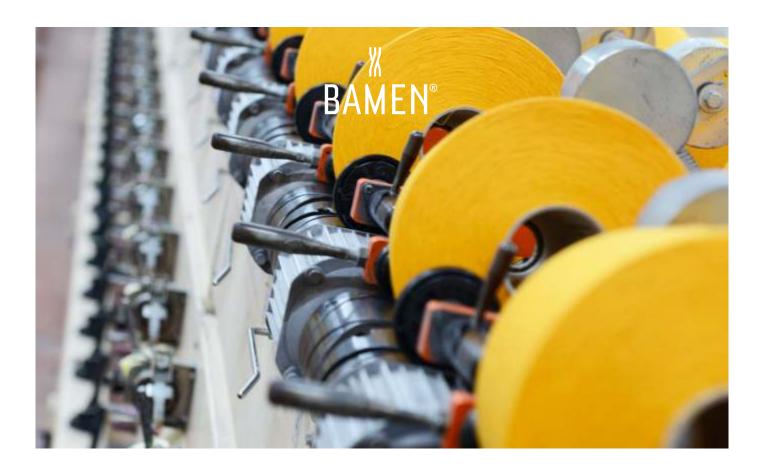

# YARN DYEHOUSE

"Bamen promises top of the line production with high tech machinery and upmost quality standards"

Advanced with automated dyeing and chemical distribution systems our dyeing section is available with modern machines for cone dyeing.

# **Dyeing Machines**

| Capacity<br>(kg) | Unit | Capacity<br>(kg) | Unit |
|------------------|------|------------------|------|
| 1200             | 1    | 230              | 2    |
| 900              | 1    | 100              | 1    |
| 660              | 2    | 50               | 1    |
| 550              | 2    | 30               | 1    |
| 340              | 1    | 5                | 6    |