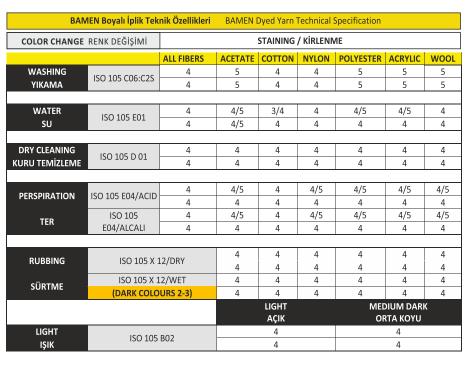

- Acid-Base Fastness
- Wet-Dry Friction Fastness
- •Washing Fastness
- •Rubbing Fastness
- •Water Fastness
- Cross Washing Tests
- •Phenolic Blench Fastness