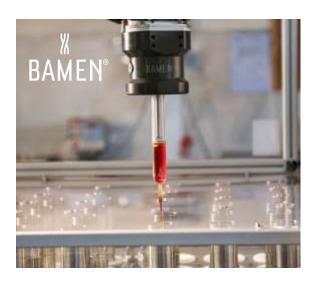

### **Lab Dips**

Sensitive dyeing process with high technological machinery

### Samples

Optionally laboratory output or 5 bobbin dyeing in sample dyeing machines