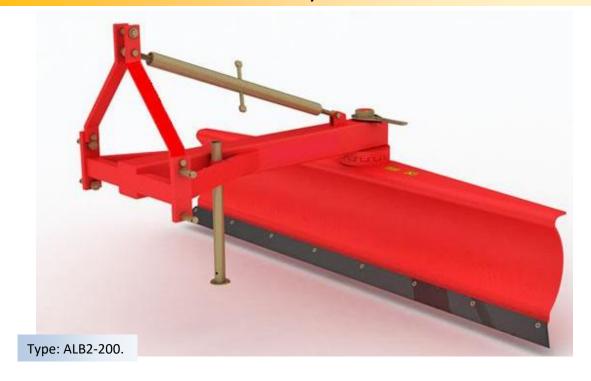

## AGRICULTURAL LEVEL BLADE, MOUNTED.

Type: ALB2-200.

Tractors fitted with hydraulic lift, operate the mounted agricultural level blade.

The ANIZ ALB2 series Agricultural Level Blades offer easy to use futures like 360° blade angle by teethed turn table and are an excellent choice for leveling, finish grading and backfilling applications at feedlots, outdoor arenas, building sites, nurseries, and maintenance operations on farms, ranches, or home owner lanes, and roadways.

They are also excellent for snow removal in pulling or push blade mode.

Their easy alignable capability make them an excellent choice for construction and maintenance of drainage ditches, waterways, soil contours, and for maintaining silage pit operations.

Our level blades are built for years of trouble-free work with a minimum amount of maintenance.

We believe it will meet expectations of both you and your customers.

If you interest please do not hesitate to contact to us: info@aniztarim.com.tr