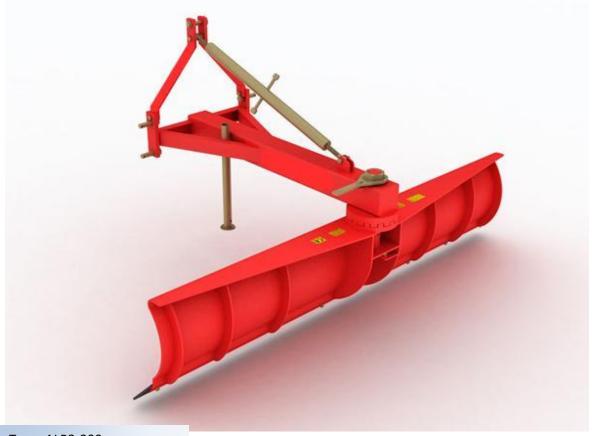

## AGRICULTURAL LEVEL BLADE, MOUNTED.

Type: ALB2-200.

Tractors fitted with hydraulic lift, operate the mounted agricultural level blade.

The ANIZ ALB2 series Agricultural Level Blades offer easy to use futures like 360° blade angle by teethed turn table and are an excellent choice for leveling, finish grading and backfilling applications at feedlots, outdoor arenas, building sites, nurseries, and maintenance operations on farms, ranches, or home owner lanes, and roadways.

They are also excellent for snow removal in pulling or push blade mode.

Their easy alignable capability make them an excellent choice for construction and maintenance of drainage ditches, waterways, soil contours, and for maintaining silage pit operations.

Our level blades are built for years of trouble-free work with a minimum amount of maintenance.

We believe it will meet expectations of both you and your customers.

If you interest please do not hesitate to contact to us: info@aniztarim.com.tr