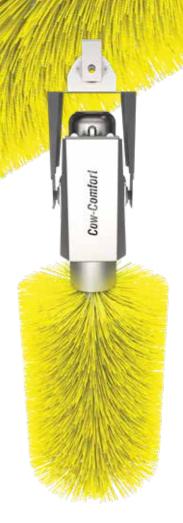

#### **Solid Spiral Cable**

Non-hanging spiral cable reinforced against all kinds of impacts and case movements

#### **Powerful Transmission**

High-strength and high-quality gearbox supplied by Remak Gearbox

## Extra Roller Bearing

Mechanism that is not affected by animal strokes and does not transmit any blow received by the brush to the reducer shaft

## Long-lasting Brush

Brush with serrated extensions that do not wear out quickly in long-term use

**High Yield Intake** An animal with increased comfort and peace gives more meat and milk with high efficiency.