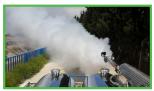

Remote Control : Automatic electrical start from remote control. (Power On/Off, Start, Fogging On/Off)

Metarials : Stainless steel formulation tank, fuel tank, fog tube and covers.

www.WhiteFog.com

Vehicle Mounted White Fog thermal fogging machine "SM 700" are especially designed from best quality materials, to be mounted on vehicles and feature a remote control system for effective outdoor and indoor treatments.

These units can be operated perfectly from the inside of the driver cabin.

They include an 12v Dc electric start system for reasonable operation of start/stop and fogging.

The most effective and economical treatments of their kind (Thermal Foggers) in large areas and spaces, kill all the flying and crawling insects.