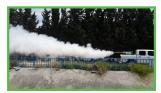

Remote Control : Automatic electrical start from remote control. (Power On/Off, Start, Fogging On/Off)

Metarials : Stainless steel formulation tank, fuel tank, fog tube and covers.

www.WhiteFog.com

Vehicle Mounted White Fog thermal fogging machine "SM 700" are especially designed from best quality materials, to be mounted on vehicles and feature a remote control system for effective outdoor and indoor treatments.

These units can be operated perfectly from the inside of the driver cabin.

They include an 12v Dc electric start system for reasonable operation of start/stop and fogging.

The most effective and economical treatments of their kind (Thermal Foggers) in large areas and spaces, kill all the flying and crawling insects.