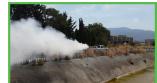

Remote Control : Automatic electrical start from remote control. (Power On/Off, Start, Fogging On/Off)

Metarials : Stainless steel formulation tank, fuel tank, fog tube and covers.

www.WhiteFog.com

Vehicle Mounted White Fog thermal fogging machine "SM 700" are especially designed from best quality materials, to be mounted on vehicles and feature a remote control system for effective outdoor and indoor treatments.

These units can be operated perfectly from the inside of the driver cabin.

They include an 12v Dc electric start system for reasonable operation of start/stop and fogging.

The most effective and economical treatments of their kind (Thermal Foggers) in large areas and spaces, kill all the flying and crawling insects.