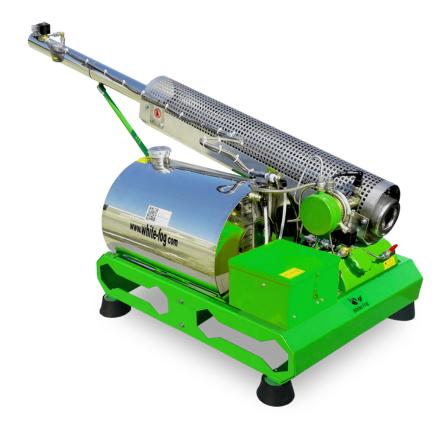

## **TECHNICAL SPECIFICATIONS**

Engine : 42.1 Kw (57.3 hp)

Formulation Tank Capacity: 60 Lt. (Stainless Steel)

Fuel Tank Capacity : 10 Lt. (Stainless Steel, 2 Hours working capacity, with one time filing)

Fuel Consumption : 4 Lt. / H.

Tank Pressure : 0,30 Bar

Battery : 12V 60A.

Formulation Consumption : Oil Based; Average 60 Lt / H., Max. 100 Lt. / H. | Water Based; 40 Lt. / H.

Weight : 60 Kg.

Dimensions : 227 cm. x 65 cm. x 63 cm. (L x W x H)

Remote Control : Automatic electrical start from remote control. (Power On/Off, Start, Fogging On/Off)

Metarials : Stainless steel formulation tank, fuel tank, fog tube and covers.

www.WhiteFog.com

Vehicle Mounted White Fog thermal fogging machine "SM 700" are especially designed from best quality materials, to be mounted on vehicles and feature a remote control system for effective outdoor and indoor treatments.