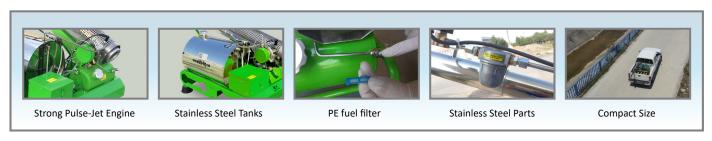

Remote Control : Automatic electrical start from remote control. (Power On/Off, Start, Fogging On/Off)

Metarials : Stainless steel formulation tank, fuel tank, fog tube and covers.

www.WhiteFog.com

Vehicle Mounted White Fog thermal fogging machine "SM 700" are especially designed from best quality materials, to be mounted on vehicles and feature a remote control system for effective outdoor and indoor treatments.