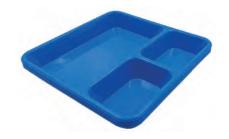

## **CERRAHİ TEPSİ VE EKİPMANLARI**Surgical Trays, Bowl and Equipments

| ÜRÜNLER / Products |                                              |                                                                                               |                  |  |  |  |  |
|--------------------|----------------------------------------------|-----------------------------------------------------------------------------------------------|------------------|--|--|--|--|
| SKU                | ÜRÜN ADI / PRODUCT NAME                      | AÇIKLAMA / DESCRIPTION                                                                        | ÖLÇÜ<br>SIZE     |  |  |  |  |
| 401750             | BÖBREK KÜVETİ 750 / Kidney Dish 750          | PP malzeme, Steril seçenekli, 750 mL<br>PP material, Sterile option, 750 mL                   | 25x10,5x4,5 cm   |  |  |  |  |
| 40210              | ÜÇ GÖZLÜ TEPSİ / 3 Compartment Tray          | PP , Steril seçenekli, 1 geniş, 2 eşit bölüm<br>PP , Sterile option, 1 large, 2 equal side    | 16x16x2 cm       |  |  |  |  |
| 4032500            | CERRAHİ TEPSİ 2500 / Surgical Tray 2500      | PP malzeme, Steril seçenekli, 2500 mL<br>PP material, Sterile option, 2500 mL                 | 30x22,7x5 cm     |  |  |  |  |
| 4031000            | CERRAHİ TEPSİ 1000 / Surgical Tray 1000      | PP malzeme, Steril seçenekli, 1000 mL<br>PP material, Sterile option, 1000 mL                 | 24,5x13,5x5 cm   |  |  |  |  |
| 4042500            | KLAVUZ TEL KASESİ 2500 / Guidewire Bowl 2500 | PP malzeme, Steril seçenekli, 2500 mL<br>PP material, Sterile option, 2500 mL                 | 22x8,1 cm        |  |  |  |  |
| 405050             | SOLÜSYON KABI 50 / Solution Container 50     | PP malzeme, Steril seçenekli, 50 mL<br>PP material, Sterile option, 50 mL                     | 6,4x3 cm         |  |  |  |  |
| 405120             | SOLÜSYON KABI 120 / Solution Container 120   | PP malzeme, Steril seçenekli, 120 mL<br>PP material, Sterile option, 120 mL                   | 9x3,4 cm         |  |  |  |  |
| 405250             | SOLÜSYON KABI 250 / Solution Container 250   | PP malzeme, Steril seçenekli, 250 mL<br>PP material, Sterile option, 250 mL                   | 9x5,3 cm         |  |  |  |  |
| 405500             | SOLÜSYON KABI 500 / Solution Container 500   | PP malzeme, Steril seçenekli, 500 mL<br>PP material, Sterile option, 500 mL                   | 11,6x6,4 cm      |  |  |  |  |
| 4051000            | SOLÜSYON KABI 1000 / Solution Container 1000 | PP malzeme, Steril seçenekli, 1000 mL<br>PP material, Sterile option, 1000 mL                 | 16,5x7,6 cm      |  |  |  |  |
| 406100             | SPANÇ TUTUCU / Sponge Holder                 | PP malzeme, Steril seçenekli<br>PP material, Sterile option                                   | length 18 cm     |  |  |  |  |
| 40799              | SÜNGER ÇUBUĞU / Sponge Stick                 | PP malzeme, Steril seçenekli<br>PP material, Sterile option                                   | length 17,4 cm   |  |  |  |  |
| 40877              | ÇELİK NEŞTER / Steel Scalpel                 | PP, Paslanmaz Çelik Bıçak, Steril seçenekli<br>PP, Stainless Steel Blade, Steril option       | 20x6,8x3,5 cm    |  |  |  |  |
| 40988              | KOCHER FORCEPS                               | PP malzeme, Steril seçenekli<br>PP material, Sterile option                                   | length 14 cm     |  |  |  |  |
| 41066              | CERRAHİ CIMBIZ / Surgical Tweezer            | PP malzeme, Cerrahi tasarım, Steril seçenekli<br>PP material, Surgical design, Sterile option | length 10 cm     |  |  |  |  |
| 41155              | HAVLU KELEPÇESİ / Towel Clamp                | PP malzeme, Steril seçenekli<br>PP material, Sterile option                                   | open size 7x4 cm |  |  |  |  |
| 41244              | DRANEJ PORTU / Drainage port                 | PP malzeme, Steril seçenekli<br>PP material, Sterile option                                   | 8x2 cm           |  |  |  |  |
| 40099              | GÖBEK KLEMPİ / Umbilical Cord Clamp          | PP malzeme, Bıçaksız. Steril,<br>PP material, without Blade, Sterile option                   | width 5 cm       |  |  |  |  |

401750

ÜÇ GÖZLÜ TEPSİ / 3 Compartment Tray 40210

CERRAHİ TEPSİ 2500 / Surgical Tray 2500 4032500

CERRAHİ TEPSİ 1000 / Surgical Tray 1000 4031000