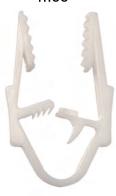

## **CERRAHİ TEPSİ VE EKİPMANLARI**Surgical Trays, Bowl and Equipments

| ÜRÜNLER / Products |                                              |                                                                                               |                  |  |  |  |  |
|--------------------|----------------------------------------------|-----------------------------------------------------------------------------------------------|------------------|--|--|--|--|
| SKU                | ÜRÜN ADI / PRODUCT NAME                      | AÇIKLAMA / DESCRIPTION                                                                        | ÖLÇÜ<br>SIZE     |  |  |  |  |
| 401750             | BÖBREK KÜVETİ 750 / Kidney Dish 750          | PP malzeme, Steril seçenekli, 750 mL<br>PP material, Sterile option, 750 mL                   | 25x10,5x4,5 cm   |  |  |  |  |
| 40210              | ÜÇ GÖZLÜ TEPSİ / 3 Compartment Tray          | PP , Steril seçenekli, 1 geniş, 2 eşit bölüm<br>PP , Sterile option, 1 large, 2 equal side    | 16x16x2 cm       |  |  |  |  |
| 4032500            | CERRAHİ TEPSİ 2500 / Surgical Tray 2500      | PP malzeme, Steril seçenekli, 2500 mL<br>PP material, Sterile option, 2500 mL                 | 30x22,7x5 cm     |  |  |  |  |
| 4031000            | CERRAHİ TEPSİ 1000 / Surgical Tray 1000      | PP malzeme, Steril seçenekli, 1000 mL<br>PP material, Sterile option, 1000 mL                 | 24,5x13,5x5 cm   |  |  |  |  |
| 4042500            | KLAVUZ TEL KASESİ 2500 / Guidewire Bowl 2500 | PP malzeme, Steril seçenekli, 2500 mL<br>PP material, Sterile option, 2500 mL                 | 22x8,1 cm        |  |  |  |  |
| 405050             | SOLÜSYON KABI 50 / Solution Container 50     | PP malzeme, Steril seçenekli, 50 mL<br>PP material, Sterile option, 50 mL                     | 6,4x3 cm         |  |  |  |  |
| 405120             | SOLÜSYON KABI 120 / Solution Container 120   | PP malzeme, Steril seçenekli, 120 mL<br>PP material, Sterile option, 120 mL                   | 9x3,4 cm         |  |  |  |  |
| 405250             | SOLÜSYON KABI 250 / Solution Container 250   | PP malzeme, Steril seçenekli, 250 mL<br>PP material, Sterile option, 250 mL                   | 9x5,3 cm         |  |  |  |  |
| 405500             | SOLÜSYON KABI 500 / Solution Container 500   | PP malzeme, Steril seçenekli, 500 mL<br>PP material, Sterile option, 500 mL                   | 11,6x6,4 cm      |  |  |  |  |
| 4051000            | SOLÜSYON KABI 1000 / Solution Container 1000 | PP malzeme, Steril seçenekli, 1000 mL<br>PP material, Sterile option, 1000 mL                 | 16,5x7,6 cm      |  |  |  |  |
| 406100             | SPANÇ TUTUCU / Sponge Holder                 | PP malzeme, Steril seçenekli<br>PP material, Sterile option                                   | length 18 cm     |  |  |  |  |
| 40799              | SÜNGER ÇUBUĞU / Sponge Stick                 | PP malzeme, Steril seçenekli<br>PP material, Sterile option                                   | length 17,4 cm   |  |  |  |  |
| 40877              | ÇELİK NEŞTER / Steel Scalpel                 | PP, Paslanmaz Çelik Bıçak, Steril seçenekli<br>PP, Stainless Steel Blade, Steril option       | 20x6,8x3,5 cm    |  |  |  |  |
| 40988              | KOCHER FORCEPS                               | PP malzeme, Steril seçenekli<br>PP material, Sterile option                                   | length 14 cm     |  |  |  |  |
| 41066              | CERRAHİ CIMBIZ / Surgical Tweezer            | PP malzeme, Cerrahi tasarım, Steril seçenekli<br>PP material, Surgical design, Sterile option | length 10 cm     |  |  |  |  |
| 41155              | HAVLU KELEPÇESİ / Towel Clamp                | PP malzeme, Steril seçenekli<br>PP material, Sterile option                                   | open size 7x4 cm |  |  |  |  |
| 41244              | DRANEJ PORTU / Drainage port                 | PP malzeme, Steril seçenekli<br>PP material, Sterile option                                   | 8x2 cm           |  |  |  |  |
| 40099              | GÖBEK KLEMPİ / Umbilical Cord Clamp          | PP malzeme, Bıçaksız. Steril,<br>PP material, without Blade, Sterile option                   | width 5 cm       |  |  |  |  |

HAVLU KELEPÇESİ / Towel Clamp 41155

DRANEJ PORTU / Drainage Port 41244

Steril Paketler İçin Tepsiler, Kaplar ve Ekipmanlar Üretiyoruz

Akademi Tıbbi Aletler

Sterile Procedure Pack Equipments Manufacturer Akademi Tıbbi Aletler info@akademitibbialetler.com.tr +90 212 493 17 96 PBX