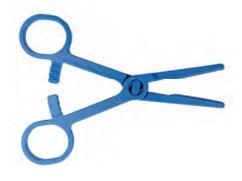

## **CERRAHİ TEPSİ VE EKİPMANLARI**Surgical Trays, Bowl and Equipments

| ÜRÜNLER / Products |                                              |                                                                                               |                  |  |  |  |  |
|--------------------|----------------------------------------------|-----------------------------------------------------------------------------------------------|------------------|--|--|--|--|
| SKU                | ÜRÜN ADI / PRODUCT NAME                      | AÇIKLAMA / DESCRIPTION                                                                        | ÖLÇÜ<br>SIZE     |  |  |  |  |
| 401750             | BÖBREK KÜVETİ 750 / Kidney Dish 750          | PP malzeme, Steril seçenekli, 750 mL<br>PP material, Sterile option, 750 mL                   | 25x10,5x4,5 cm   |  |  |  |  |
| 40210              | ÜÇ GÖZLÜ TEPSİ / 3 Compartment Tray          | PP , Steril seçenekli, 1 geniş, 2 eşit bölüm<br>PP , Sterile option, 1 large, 2 equal side    | 16x16x2 cm       |  |  |  |  |
| 4032500            | CERRAHİ TEPSİ 2500 / Surgical Tray 2500      | PP malzeme, Steril seçenekli, 2500 mL<br>PP material, Sterile option, 2500 mL                 | 30x22,7x5 cm     |  |  |  |  |
| 4031000            | CERRAHİ TEPSİ 1000 / Surgical Tray 1000      | PP malzeme, Steril seçenekli, 1000 mL<br>PP material, Sterile option, 1000 mL                 | 24,5x13,5x5 cm   |  |  |  |  |
| 4042500            | KLAVUZ TEL KASESİ 2500 / Guidewire Bowl 2500 | PP malzeme, Steril seçenekli, 2500 mL<br>PP material, Sterile option, 2500 mL                 | 22x8,1 cm        |  |  |  |  |
| 405050             | SOLÜSYON KABI 50 / Solution Container 50     | PP malzeme, Steril seçenekli, 50 mL<br>PP material, Sterile option, 50 mL                     | 6,4x3 cm         |  |  |  |  |
| 405120             | SOLÜSYON KABI 120 / Solution Container 120   | PP malzeme, Steril seçenekli, 120 mL<br>PP material, Sterile option, 120 mL                   | 9x3,4 cm         |  |  |  |  |
| 405250             | SOLÜSYON KABI 250 / Solution Container 250   | PP malzeme, Steril seçenekli, 250 mL<br>PP material, Sterile option, 250 mL                   | 9x5,3 cm         |  |  |  |  |
| 405500             | SOLÜSYON KABI 500 / Solution Container 500   | PP malzeme, Steril seçenekli, 500 mL<br>PP material, Sterile option, 500 mL                   | 11,6x6,4 cm      |  |  |  |  |
| 4051000            | SOLÜSYON KABI 1000 / Solution Container 1000 | PP malzeme, Steril seçenekli, 1000 mL<br>PP material, Sterile option, 1000 mL                 | 16,5x7,6 cm      |  |  |  |  |
| 406100             | SPANÇ TUTUCU / Sponge Holder                 | PP malzeme, Steril seçenekli<br>PP material, Sterile option                                   | length 18 cm     |  |  |  |  |
| 40799              | SÜNGER ÇUBUĞU / Sponge Stick                 | PP malzeme, Steril seçenekli<br>PP material, Sterile option                                   | length 17,4 cm   |  |  |  |  |
| 40877              | ÇELİK NEŞTER / Steel Scalpel                 | PP, Paslanmaz Çelik Bıçak, Steril seçenekli<br>PP, Stainless Steel Blade, Steril option       | 20x6,8x3,5 cm    |  |  |  |  |
| 40988              | KOCHER FORCEPS                               | PP malzeme, Steril seçenekli<br>PP material, Sterile option                                   | length 14 cm     |  |  |  |  |
| 41066              | CERRAHİ CIMBIZ / Surgical Tweezer            | PP malzeme, Cerrahi tasarım, Steril seçenekli<br>PP material, Surgical design, Sterile option | length 10 cm     |  |  |  |  |
| 41155              | HAVLU KELEPÇESİ / Towel Clamp                | PP malzeme, Steril seçenekli<br>PP material, Sterile option                                   | open size 7x4 cm |  |  |  |  |
| 41244              | DRANEJ PORTU / Drainage port                 | PP malzeme, Steril seçenekli<br>PP material, Sterile option                                   | 8x2 cm           |  |  |  |  |
| 40099              | GÖBEK KLEMPİ / Umbilical Cord Clamp          | PP malzeme, Bıçaksız. Steril,<br>PP material, without Blade, Sterile option                   | width 5 cm       |  |  |  |  |

# **Plastik** Sağlam Ekonomik Tek Kullanımlık

Plastic, Durable, Economic, Disposable

**KOCHER FORCEPS** 40988

SÜNGER ÇUBUĞU / Sponge Stick

SPANÇ TUTUCU / Sponge Holder

NEŞTER / Scalpel 40877

CERRAHİ CIMBIZ / Surgical Tweezer