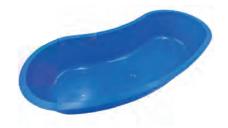

## **CERRAHİ TEPSİ VE EKİPMANLARI**Surgical Trays, Bowl and Equipments

| ÜRÜNLER / Products |                                              |                                                                                               |                  |  |  |  |  |
|--------------------|----------------------------------------------|-----------------------------------------------------------------------------------------------|------------------|--|--|--|--|
| SKU                | ÜRÜN ADI / PRODUCT NAME                      | AÇIKLAMA / DESCRIPTION                                                                        | ÖLÇÜ<br>SIZE     |  |  |  |  |
| 401750             | BÖBREK KÜVETİ 750 / Kidney Dish 750          | PP malzeme, Steril seçenekli, 750 mL<br>PP material, Sterile option, 750 mL                   | 25x10,5x4,5 cm   |  |  |  |  |
| 40210              | ÜÇ GÖZLÜ TEPSİ / 3 Compartment Tray          | PP , Steril seçenekli, 1 geniş, 2 eşit bölüm<br>PP , Sterile option, 1 large, 2 equal side    | 16x16x2 cm       |  |  |  |  |
| 4032500            | CERRAHİ TEPSİ 2500 / Surgical Tray 2500      | PP malzeme, Steril seçenekli, 2500 mL<br>PP material, Sterile option, 2500 mL                 | 30x22,7x5 cm     |  |  |  |  |
| 4031000            | CERRAHİ TEPSİ 1000 / Surgical Tray 1000      | PP malzeme, Steril seçenekli, 1000 mL<br>PP material, Sterile option, 1000 mL                 | 24,5x13,5x5 cm   |  |  |  |  |
| 4042500            | KLAVUZ TEL KASESİ 2500 / Guidewire Bowl 2500 | PP malzeme, Steril seçenekli, 2500 mL<br>PP material, Sterile option, 2500 mL                 | 22x8,1 cm        |  |  |  |  |
| 405050             | SOLÜSYON KABI 50 / Solution Container 50     | PP malzeme, Steril seçenekli, 50 mL<br>PP material, Sterile option, 50 mL                     | 6,4x3 cm         |  |  |  |  |
| 405120             | SOLÜSYON KABI 120 / Solution Container 120   | PP malzeme, Steril seçenekli, 120 mL<br>PP material, Sterile option, 120 mL                   | 9x3,4 cm         |  |  |  |  |
| 405250             | SOLÜSYON KABI 250 / Solution Container 250   | PP malzeme, Steril seçenekli, 250 mL<br>PP material, Sterile option, 250 mL                   | 9x5,3 cm         |  |  |  |  |
| 405500             | SOLÜSYON KABI 500 / Solution Container 500   | PP malzeme, Steril seçenekli, 500 mL<br>PP material, Sterile option, 500 mL                   | 11,6x6,4 cm      |  |  |  |  |
| 4051000            | SOLÜSYON KABI 1000 / Solution Container 1000 | PP malzeme, Steril seçenekli, 1000 mL<br>PP material, Sterile option, 1000 mL                 | 16,5x7,6 cm      |  |  |  |  |
| 406100             | SPANÇ TUTUCU / Sponge Holder                 | PP malzeme, Steril seçenekli<br>PP material, Sterile option                                   | length 18 cm     |  |  |  |  |
| 40799              | SÜNGER ÇUBUĞU / Sponge Stick                 | PP malzeme, Steril seçenekli<br>PP material, Sterile option                                   | length 17,4 cm   |  |  |  |  |
| 40877              | ÇELİK NEŞTER / Steel Scalpel                 | PP, Paslanmaz Çelik Bıçak, Steril seçenekli<br>PP, Stainless Steel Blade, Steril option       | 20x6,8x3,5 cm    |  |  |  |  |
| 40988              | KOCHER FORCEPS                               | PP malzeme, Steril seçenekli<br>PP material, Sterile option                                   | length 14 cm     |  |  |  |  |
| 41066              | CERRAHİ CIMBIZ / Surgical Tweezer            | PP malzeme, Cerrahi tasarım, Steril seçenekli<br>PP material, Surgical design, Sterile option | length 10 cm     |  |  |  |  |
| 41155              | HAVLU KELEPÇESİ / Towel Clamp                | PP malzeme, Steril seçenekli<br>PP material, Sterile option                                   | open size 7x4 cm |  |  |  |  |
| 41244              | DRANEJ PORTU / Drainage port                 | PP malzeme, Steril seçenekli<br>PP material, Sterile option                                   | 8x2 cm           |  |  |  |  |
| 40099              | GÖBEK KLEMPİ / Umbilical Cord Clamp          | PP malzeme, Bıçaksız. Steril,<br>PP material, without Blade, Sterile option                   | width 5 cm       |  |  |  |  |

Ameliyathanelerde, ilk yardım ve acil müdahale operasyonlarında hızlı ve steril olarak kullanılır. It is used quickly and sterile in surgical rooms, first aid and emergency intervention operations.

BÖBREK KÜVETİ 750 / Kidney Dish 750

401750

ÜÇ GÖZLÜ TEPSİ / 3 Compartment Tray 40210

CERRAHİ TEPSİ 2500 / Surgical Tray 2500 4032500

CERRAHİ TEPSİ 1000 / Surgical Tray 1000 4031000