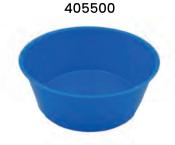

## **CERRAHİ TEPSİ VE EKİPMANLARI**Surgical Trays, Bowl and Equipments

| ÜRÜNLER / Products |                                              |                                                                                               |                  |  |  |  |  |
|--------------------|----------------------------------------------|-----------------------------------------------------------------------------------------------|------------------|--|--|--|--|
| SKU                | ÜRÜN ADI / PRODUCT NAME                      | AÇIKLAMA / DESCRIPTION                                                                        | ÖLÇÜ<br>SIZE     |  |  |  |  |
| 401750             | BÖBREK KÜVETİ 750 / Kidney Dish 750          | PP malzeme, Steril seçenekli, 750 mL<br>PP material, Sterile option, 750 mL                   | 25x10,5x4,5 cm   |  |  |  |  |
| 40210              | ÜÇ GÖZLÜ TEPSİ / 3 Compartment Tray          | PP , Steril seçenekli, 1 geniş, 2 eşit bölüm<br>PP , Sterile option, 1 large, 2 equal side    | 16x16x2 cm       |  |  |  |  |
| 4032500            | CERRAHİ TEPSİ 2500 / Surgical Tray 2500      | PP malzeme, Steril seçenekli, 2500 mL<br>PP material, Sterile option, 2500 mL                 | 30x22,7x5 cm     |  |  |  |  |
| 4031000            | CERRAHİ TEPSİ 1000 / Surgical Tray 1000      | PP malzeme, Steril seçenekli, 1000 mL<br>PP material, Sterile option, 1000 mL                 | 24,5x13,5x5 cm   |  |  |  |  |
| 4042500            | KLAVUZ TEL KASESİ 2500 / Guidewire Bowl 2500 | PP malzeme, Steril seçenekli, 2500 mL<br>PP material, Sterile option, 2500 mL                 | 22x8,1 cm        |  |  |  |  |
| 405050             | SOLÜSYON KABI 50 / Solution Container 50     | PP malzeme, Steril seçenekli, 50 mL<br>PP material, Sterile option, 50 mL                     | 6,4x3 cm         |  |  |  |  |
| 405120             | SOLÜSYON KABI 120 / Solution Container 120   | PP malzeme, Steril seçenekli, 120 mL<br>PP material, Sterile option, 120 mL                   | 9x3,4 cm         |  |  |  |  |
| 405250             | SOLÜSYON KABI 250 / Solution Container 250   | PP malzeme, Steril seçenekli, 250 mL<br>PP material, Sterile option, 250 mL                   | 9x5,3 cm         |  |  |  |  |
| 405500             | SOLÜSYON KABI 500 / Solution Container 500   | PP malzeme, Steril seçenekli, 500 mL<br>PP material, Sterile option, 500 mL                   | 11,6x6,4 cm      |  |  |  |  |
| 4051000            | SOLÜSYON KABI 1000 / Solution Container 1000 | PP malzeme, Steril seçenekli, 1000 mL<br>PP material, Sterile option, 1000 mL                 | 16,5x7,6 cm      |  |  |  |  |
| 406100             | SPANÇ TUTUCU / Sponge Holder                 | PP malzeme, Steril seçenekli<br>PP material, Sterile option                                   | length 18 cm     |  |  |  |  |
| 40799              | SÜNGER ÇUBUĞU / Sponge Stick                 | PP malzeme, Steril seçenekli<br>PP material, Sterile option                                   | length 17,4 cm   |  |  |  |  |
| 40877              | ÇELİK NEŞTER / Steel Scalpel                 | PP, Paslanmaz Çelik Bıçak, Steril seçenekli<br>PP, Stainless Steel Blade, Steril option       | 20x6,8x3,5 cm    |  |  |  |  |
| 40988              | KOCHER FORCEPS                               | PP malzeme, Steril seçenekli<br>PP material, Sterile option                                   | length 14 cm     |  |  |  |  |
| 41066              | CERRAHİ CIMBIZ / Surgical Tweezer            | PP malzeme, Cerrahi tasarım, Steril seçenekli<br>PP material, Surgical design, Sterile option | length 10 cm     |  |  |  |  |
| 41155              | HAVLU KELEPÇESİ / Towel Clamp                | PP malzeme, Steril seçenekli<br>PP material, Sterile option                                   | open size 7x4 cm |  |  |  |  |
| 41244              | DRANEJ PORTU / Drainage port                 | PP malzeme, Steril seçenekli<br>PP material, Sterile option                                   | 8x2 cm           |  |  |  |  |
| 40099              | GÖBEK KLEMPİ / Umbilical Cord Clamp          | PP malzeme, Bıçaksız. Steril,<br>PP material, without Blade, Sterile option                   | width 5 cm       |  |  |  |  |

Ameliyathanelerde, ilk yardım ve acil müdahale operasyonlarında hızlı ve steril olarak kullanılır. It is used quickly and sterile in surgical rooms, first aid and emergency intervention operations.

BÖBREK KÜVETİ 750 / Kidney Dish 750