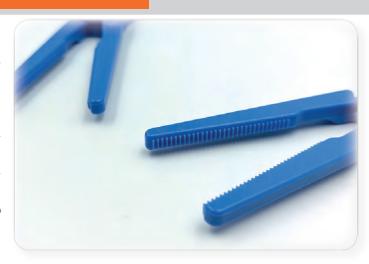

## **CERRAHİ TEPSİ VE EKİPMANLARI**Surgical Trays, Bowl and Equipments

| ÜRÜNLER / Products |                                              |                                                                                               |                  |  |  |  |  |
|--------------------|----------------------------------------------|-----------------------------------------------------------------------------------------------|------------------|--|--|--|--|
| SKU                | ÜRÜN ADI / PRODUCT NAME                      | AÇIKLAMA / DESCRIPTION                                                                        | ÖLÇÜ<br>SIZE     |  |  |  |  |
| 401750             | BÖBREK KÜVETİ 750 / Kidney Dish 750          | PP malzeme, Steril seçenekli, 750 mL<br>PP material, Sterile option, 750 mL                   | 25x10,5x4,5 cm   |  |  |  |  |
| 40210              | ÜÇ GÖZLÜ TEPSİ / 3 Compartment Tray          | PP , Steril seçenekli, 1 geniş, 2 eşit bölüm<br>PP , Sterile option, 1 large, 2 equal side    | 16x16x2 cm       |  |  |  |  |
| 4032500            | CERRAHİ TEPSİ 2500 / Surgical Tray 2500      | PP malzeme, Steril seçenekli, 2500 mL<br>PP material, Sterile option, 2500 mL                 | 30x22,7x5 cm     |  |  |  |  |
| 4031000            | CERRAHİ TEPSİ 1000 / Surgical Tray 1000      | PP malzeme, Steril seçenekli, 1000 mL<br>PP material, Sterile option, 1000 mL                 | 24,5x13,5x5 cm   |  |  |  |  |
| 4042500            | KLAVUZ TEL KASESİ 2500 / Guidewire Bowl 2500 | PP malzeme, Steril seçenekli, 2500 mL<br>PP material, Sterile option, 2500 mL                 | 22x8,1 cm        |  |  |  |  |
| 405050             | SOLÜSYON KABI 50 / Solution Container 50     | PP malzeme, Steril seçenekli, 50 mL<br>PP material, Sterile option, 50 mL                     | 6,4x3 cm         |  |  |  |  |
| 405120             | SOLÜSYON KABI 120 / Solution Container 120   | PP malzeme, Steril seçenekli, 120 mL<br>PP material, Sterile option, 120 mL                   | 9x3,4 cm         |  |  |  |  |
| 405250             | SOLÜSYON KABI 250 / Solution Container 250   | PP malzeme, Steril seçenekli, 250 mL<br>PP material, Sterile option, 250 mL                   | 9x5,3 cm         |  |  |  |  |
| 405500             | SOLÜSYON KABI 500 / Solution Container 500   | PP malzeme, Steril seçenekli, 500 mL<br>PP material, Sterile option, 500 mL                   | 11,6x6,4 cm      |  |  |  |  |
| 4051000            | SOLÜSYON KABI 1000 / Solution Container 1000 | PP malzeme, Steril seçenekli, 1000 mL<br>PP material, Sterile option, 1000 mL                 | 16,5x7,6 cm      |  |  |  |  |
| 406100             | SPANÇ TUTUCU / Sponge Holder                 | PP malzeme, Steril seçenekli<br>PP material, Sterile option                                   | length 18 cm     |  |  |  |  |
| 40799              | SÜNGER ÇUBUĞU / Sponge Stick                 | PP malzeme, Steril seçenekli<br>PP material, Sterile option                                   | length 17,4 cm   |  |  |  |  |
| 40877              | ÇELİK NEŞTER / Steel Scalpel                 | PP, Paslanmaz Çelik Bıçak, Steril seçenekli<br>PP, Stainless Steel Blade, Steril option       | 20x6,8x3,5 cm    |  |  |  |  |
| 40988              | KOCHER FORCEPS                               | PP malzeme, Steril seçenekli<br>PP material, Sterile option                                   | length 14 cm     |  |  |  |  |
| 41066              | CERRAHİ CIMBIZ / Surgical Tweezer            | PP malzeme, Cerrahi tasarım, Steril seçenekli<br>PP material, Surgical design, Sterile option | length 10 cm     |  |  |  |  |
| 41155              | HAVLU KELEPÇESİ / Towel Clamp                | PP malzeme, Steril seçenekli<br>PP material, Sterile option                                   | open size 7x4 cm |  |  |  |  |
| 41244              | DRANEJ PORTU / Drainage port                 | PP malzeme, Steril seçenekli<br>PP material, Sterile option                                   | 8x2 cm           |  |  |  |  |
| 40099              | GÖBEK KLEMPİ / Umbilical Cord Clamp          | PP malzeme, Bıçaksız. Steril,<br>PP material, without Blade, Sterile option                   | width 5 cm       |  |  |  |  |

# **Plastik** Sağlam Ekonomik Tek Kullanımlık

Plastic, Durable, Economic, Disposable

**KOCHER FORCEPS** 40988

SÜNGER ÇUBUĞU / Sponge Stick

SPANÇ TUTUCU / Sponge Holder

NEŞTER / Scalpel 40877

CERRAHİ CIMBIZ / Surgical Tweezer