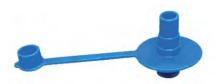

Prosedür Tepsileri, Tas, Kase, Kaplar ve Ekipmanları,

Numune Kapları, Santrifüj Tüpleri, Doku Takip Kaseti, Saklama Kapları,

Tıbbi Atık Kovaları,

Sterilizasyon Konteyner Kilidi

Cerrahi Alet Uç Koruyucuları,

Prosedure Trays, Bowl and Equipments

Specimen Containers, Centrefuge Tubes, Storage Containers

Medical Waste Bins ve Pedal Bins

Sterilization Container Seal

Surgical Instrument Tip Protector

**Endoscopic Mouthpiece** 

## **CERRAHİ TEPSİ VE EKİPMANLARI**Surgical Trays, Bowl and Equipments

| ÜRÜNLER / Products |                                              |                                                                                               |                  |  |  |  |  |
|--------------------|----------------------------------------------|-----------------------------------------------------------------------------------------------|------------------|--|--|--|--|
| SKU                | ÜRÜN ADI / PRODUCT NAME                      | AÇIKLAMA / DESCRIPTION                                                                        | ÖLÇÜ<br>SIZE     |  |  |  |  |
| 401750             | BÖBREK KÜVETİ 750 / Kidney Dish 750          | PP malzeme, Steril seçenekli, 750 mL<br>PP material, Sterile option, 750 mL                   | 25x10,5x4,5 cm   |  |  |  |  |
| 40210              | ÜÇ GÖZLÜ TEPSİ / 3 Compartment Tray          | PP , Steril seçenekli, 1 geniş, 2 eşit bölüm<br>PP , Sterile option, 1 large, 2 equal side    | 16x16x2 cm       |  |  |  |  |
| 4032500            | CERRAHİ TEPSİ 2500 / Surgical Tray 2500      | PP malzeme, Steril seçenekli, 2500 mL<br>PP material, Sterile option, 2500 mL                 | 30x22,7x5 cm     |  |  |  |  |
| 4031000            | CERRAHİ TEPSİ 1000 / Surgical Tray 1000      | PP malzeme, Steril seçenekli, 1000 mL<br>PP material, Sterile option, 1000 mL                 | 24,5x13,5x5 cm   |  |  |  |  |
| 4042500            | KLAVUZ TEL KASESİ 2500 / Guidewire Bowl 2500 | PP malzeme, Steril seçenekli, 2500 mL<br>PP material, Sterile option, 2500 mL                 | 22x8,1 cm        |  |  |  |  |
| 405050             | SOLÜSYON KABI 50 / Solution Container 50     | PP malzeme, Steril seçenekli, 50 mL<br>PP material, Sterile option, 50 mL                     | 6,4x3 cm         |  |  |  |  |
| 405120             | SOLÜSYON KABI 120 / Solution Container 120   | PP malzeme, Steril seçenekli, 120 mL<br>PP material, Sterile option, 120 mL                   | 9x3,4 cm         |  |  |  |  |
| 405250             | SOLÜSYON KABI 250 / Solution Container 250   | PP malzeme, Steril seçenekli, 250 mL<br>PP material, Sterile option, 250 mL                   | 9x5,3 cm         |  |  |  |  |
| 405500             | SOLÜSYON KABI 500 / Solution Container 500   | PP malzeme, Steril seçenekli, 500 mL<br>PP material, Sterile option, 500 mL                   | 11,6x6,4 cm      |  |  |  |  |
| 4051000            | SOLÜSYON KABI 1000 / Solution Container 1000 | PP malzeme, Steril seçenekli, 1000 mL<br>PP material, Sterile option, 1000 mL                 | 16,5x7,6 cm      |  |  |  |  |
| 406100             | SPANÇ TUTUCU / Sponge Holder                 | PP malzeme, Steril seçenekli<br>PP material, Sterile option                                   | length 18 cm     |  |  |  |  |
| 40799              | SÜNGER ÇUBUĞU / Sponge Stick                 | PP malzeme, Steril seçenekli<br>PP material, Sterile option                                   | length 17,4 cm   |  |  |  |  |
| 40877              | ÇELİK NEŞTER / Steel Scalpel                 | PP, Paslanmaz Çelik Bıçak, Steril seçenekli<br>PP, Stainless Steel Blade, Steril option       | 20x6,8x3,5 cm    |  |  |  |  |
| 40988              | KOCHER FORCEPS                               | PP malzeme, Steril seçenekli<br>PP material, Sterile option                                   | length 14 cm     |  |  |  |  |
| 41066              | CERRAHİ CIMBIZ / Surgical Tweezer            | PP malzeme, Cerrahi tasarım, Steril seçenekli<br>PP material, Surgical design, Sterile option | length 10 cm     |  |  |  |  |
| 41155              | HAVLU KELEPÇESİ / Towel Clamp                | PP malzeme, Steril seçenekli<br>PP material, Sterile option                                   | open size 7x4 cm |  |  |  |  |
| 41244              | DRANEJ PORTU / Drainage port                 | PP malzeme, Steril seçenekli<br>PP material, Sterile option                                   | 8x2 cm           |  |  |  |  |
| 40099              | GÖBEK KLEMPİ / Umbilical Cord Clamp          | PP malzeme, Bıçaksız. Steril,<br>PP material, without Blade, Sterile option                   | width 5 cm       |  |  |  |  |