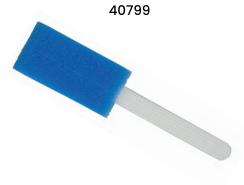

## **CERRAHİ TEPSİ VE EKİPMANLARI**Surgical Trays, Bowl and Equipments

| ÜRÜNLER / Products |                                              |                                                                                               |                  |  |  |  |  |
|--------------------|----------------------------------------------|-----------------------------------------------------------------------------------------------|------------------|--|--|--|--|
| SKU                | ÜRÜN ADI / PRODUCT NAME                      | AÇIKLAMA / DESCRIPTION                                                                        | ÖLÇÜ<br>SIZE     |  |  |  |  |
| 401750             | BÖBREK KÜVETİ 750 / Kidney Dish 750          | PP malzeme, Steril seçenekli, 750 mL<br>PP material, Sterile option, 750 mL                   | 25x10,5x4,5 cm   |  |  |  |  |
| 40210              | ÜÇ GÖZLÜ TEPSİ / 3 Compartment Tray          | PP , Steril seçenekli, 1 geniş, 2 eşit bölüm<br>PP , Sterile option, 1 large, 2 equal side    | 16x16x2 cm       |  |  |  |  |
| 4032500            | CERRAHİ TEPSİ 2500 / Surgical Tray 2500      | PP malzeme, Steril seçenekli, 2500 mL<br>PP material, Sterile option, 2500 mL                 | 30x22,7x5 cm     |  |  |  |  |
| 4031000            | CERRAHİ TEPSİ 1000 / Surgical Tray 1000      | PP malzeme, Steril seçenekli, 1000 mL<br>PP material, Sterile option, 1000 mL                 | 24,5x13,5x5 cm   |  |  |  |  |
| 4042500            | KLAVUZ TEL KASESİ 2500 / Guidewire Bowl 2500 | PP malzeme, Steril seçenekli, 2500 mL<br>PP material, Sterile option, 2500 mL                 | 22x8,1 cm        |  |  |  |  |
| 405050             | SOLÜSYON KABI 50 / Solution Container 50     | PP malzeme, Steril seçenekli, 50 mL<br>PP material, Sterile option, 50 mL                     | 6,4x3 cm         |  |  |  |  |
| 405120             | SOLÜSYON KABI 120 / Solution Container 120   | PP malzeme, Steril seçenekli, 120 mL<br>PP material, Sterile option, 120 mL                   | 9x3,4 cm         |  |  |  |  |
| 405250             | SOLÜSYON KABI 250 / Solution Container 250   | PP malzeme, Steril seçenekli, 250 mL<br>PP material, Sterile option, 250 mL                   | 9x5,3 cm         |  |  |  |  |
| 405500             | SOLÜSYON KABI 500 / Solution Container 500   | PP malzeme, Steril seçenekli, 500 mL<br>PP material, Sterile option, 500 mL                   | 11,6x6,4 cm      |  |  |  |  |
| 4051000            | SOLÜSYON KABI 1000 / Solution Container 1000 | PP malzeme, Steril seçenekli, 1000 mL<br>PP material, Sterile option, 1000 mL                 | 16,5x7,6 cm      |  |  |  |  |
| 406100             | SPANÇ TUTUCU / Sponge Holder                 | PP malzeme, Steril seçenekli<br>PP material, Sterile option                                   | length 18 cm     |  |  |  |  |
| 40799              | SÜNGER ÇUBUĞU / Sponge Stick                 | PP malzeme, Steril seçenekli<br>PP material, Sterile option                                   | length 17,4 cm   |  |  |  |  |
| 40877              | ÇELİK NEŞTER / Steel Scalpel                 | PP, Paslanmaz Çelik Bıçak, Steril seçenekli<br>PP, Stainless Steel Blade, Steril option       | 20x6,8x3,5 cm    |  |  |  |  |
| 40988              | KOCHER FORCEPS                               | PP malzeme, Steril seçenekli<br>PP material, Sterile option                                   | length 14 cm     |  |  |  |  |
| 41066              | CERRAHİ CIMBIZ / Surgical Tweezer            | PP malzeme, Cerrahi tasarım, Steril seçenekli<br>PP material, Surgical design, Sterile option | length 10 cm     |  |  |  |  |
| 41155              | HAVLU KELEPÇESİ / Towel Clamp                | PP malzeme, Steril seçenekli<br>PP material, Sterile option                                   | open size 7x4 cm |  |  |  |  |
| 41244              | DRANEJ PORTU / Drainage port                 | PP malzeme, Steril seçenekli<br>PP material, Sterile option                                   | 8x2 cm           |  |  |  |  |
| 40099              | GÖBEK KLEMPİ / Umbilical Cord Clamp          | PP malzeme, Bıçaksız. Steril,<br>PP material, without Blade, Sterile option                   | width 5 cm       |  |  |  |  |

# **Plastik** Sağlam Ekonomik Tek Kullanımlık

Plastic, Durable, Economic, Disposable

**KOCHER FORCEPS** 40988

SÜNGER ÇUBUĞU / Sponge Stick

SPANÇ TUTUCU / Sponge Holder

NEŞTER / Scalpel 40877

CERRAHİ CIMBIZ / Surgical Tweezer