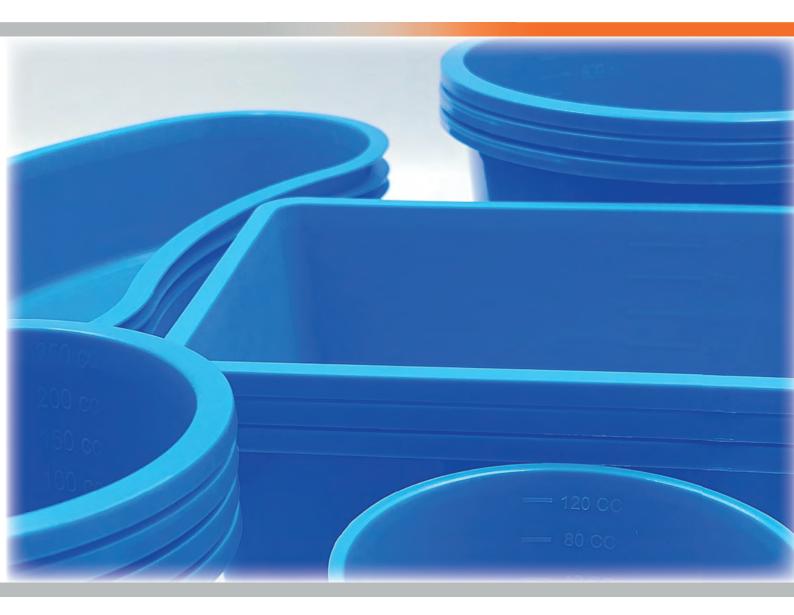

Prosedür Tepsileri, Tas, Kase, Kaplar ve Ekipmanları,

Numune Kapları, Santrifüj Tüpleri, Doku Takip Kaseti, Saklama Kapları,

Tıbbi Atık Kovaları,

Sterilizasyon Konteyner Kilidi

Cerrahi Alet Uç Koruyucuları,

Prosedure Trays, Bowl and Equipments

Specimen Containers, Centrefuge Tubes, Storage Containers

Medical Waste Bins ve Pedal Bins

Sterilization Container Seal

Surgical Instrument Tip Protector

**Endoscopic Mouthpiece** 

## **CERRAHİ TEPSİ VE EKİPMANLARI**Surgical Trays, Bowl and Equipments

| ÜRÜNLER / Products |                                              |                                                                                               |                  |  |  |  |  |
|--------------------|----------------------------------------------|-----------------------------------------------------------------------------------------------|------------------|--|--|--|--|
| SKU                | ÜRÜN ADI / PRODUCT NAME                      | AÇIKLAMA / DESCRIPTION                                                                        | ÖLÇÜ<br>SIZE     |  |  |  |  |
| 401750             | BÖBREK KÜVETİ 750 / Kidney Dish 750          | PP malzeme, Steril seçenekli, 750 mL<br>PP material, Sterile option, 750 mL                   | 25x10,5x4,5 cm   |  |  |  |  |
| 40210              | ÜÇ GÖZLÜ TEPSİ / 3 Compartment Tray          | PP , Steril seçenekli, 1 geniş, 2 eşit bölüm<br>PP , Sterile option, 1 large, 2 equal side    | 16x16x2 cm       |  |  |  |  |
| 4032500            | CERRAHİ TEPSİ 2500 / Surgical Tray 2500      | PP malzeme, Steril seçenekli, 2500 mL<br>PP material, Sterile option, 2500 mL                 | 30x22,7x5 cm     |  |  |  |  |
| 4031000            | CERRAHİ TEPSİ 1000 / Surgical Tray 1000      | PP malzeme, Steril seçenekli, 1000 mL<br>PP material, Sterile option, 1000 mL                 | 24,5x13,5x5 cm   |  |  |  |  |
| 4042500            | KLAVUZ TEL KASESİ 2500 / Guidewire Bowl 2500 | PP malzeme, Steril seçenekli, 2500 mL<br>PP material, Sterile option, 2500 mL                 | 22x8,1 cm        |  |  |  |  |
| 405050             | SOLÜSYON KABI 50 / Solution Container 50     | PP malzeme, Steril seçenekli, 50 mL<br>PP material, Sterile option, 50 mL                     | 6,4x3 cm         |  |  |  |  |
| 405120             | SOLÜSYON KABI 120 / Solution Container 120   | PP malzeme, Steril seçenekli, 120 mL<br>PP material, Sterile option, 120 mL                   | 9x3,4 cm         |  |  |  |  |
| 405250             | SOLÜSYON KABI 250 / Solution Container 250   | PP malzeme, Steril seçenekli, 250 mL<br>PP material, Sterile option, 250 mL                   | 9x5,3 cm         |  |  |  |  |
| 405500             | SOLÜSYON KABI 500 / Solution Container 500   | PP malzeme, Steril seçenekli, 500 mL<br>PP material, Sterile option, 500 mL                   | 11,6x6,4 cm      |  |  |  |  |
| 4051000            | SOLÜSYON KABI 1000 / Solution Container 1000 | PP malzeme, Steril seçenekli, 1000 mL<br>PP material, Sterile option, 1000 mL                 | 16,5x7,6 cm      |  |  |  |  |
| 406100             | SPANÇ TUTUCU / Sponge Holder                 | PP malzeme, Steril seçenekli<br>PP material, Sterile option                                   | length 18 cm     |  |  |  |  |
| 40799              | SÜNGER ÇUBUĞU / Sponge Stick                 | PP malzeme, Steril seçenekli<br>PP material, Sterile option                                   | length 17,4 cm   |  |  |  |  |
| 40877              | ÇELİK NEŞTER / Steel Scalpel                 | PP, Paslanmaz Çelik Bıçak, Steril seçenekli<br>PP, Stainless Steel Blade, Steril option       | 20x6,8x3,5 cm    |  |  |  |  |
| 40988              | KOCHER FORCEPS                               | PP malzeme, Steril seçenekli<br>PP material, Sterile option                                   | length 14 cm     |  |  |  |  |
| 41066              | CERRAHİ CIMBIZ / Surgical Tweezer            | PP malzeme, Cerrahi tasarım, Steril seçenekli<br>PP material, Surgical design, Sterile option | length 10 cm     |  |  |  |  |
| 41155              | HAVLU KELEPÇESİ / Towel Clamp                | PP malzeme, Steril seçenekli<br>PP material, Sterile option                                   | open size 7x4 cm |  |  |  |  |
| 41244              | DRANEJ PORTU / Drainage port                 | PP malzeme, Steril seçenekli<br>PP material, Sterile option                                   | 8x2 cm           |  |  |  |  |
| 40099              | GÖBEK KLEMPİ / Umbilical Cord Clamp          | PP malzeme, Bıçaksız. Steril,<br>PP material, without Blade, Sterile option                   | width 5 cm       |  |  |  |  |

#### GENEL ÖZELLİKLER / General Features

Tek Kullanımlık, PP Polipropilen malzeme, Steril / Non-Steril Seçilebilir, Türkiye'de Üretilir.

Disposable, PP Polypropylene material, Sterile / Non-Sterile Choose, Made in TÜRKİYE