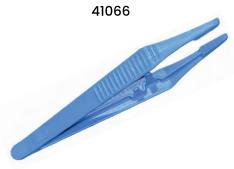

## **CERRAHİ TEPSİ VE EKİPMANLARI**Surgical Trays, Bowl and Equipments

| ÜRÜNLER / Products |                                              |                                                                                               |                  |  |  |  |  |
|--------------------|----------------------------------------------|-----------------------------------------------------------------------------------------------|------------------|--|--|--|--|
| SKU                | ÜRÜN ADI / PRODUCT NAME                      | AÇIKLAMA / DESCRIPTION                                                                        | ÖLÇÜ<br>SIZE     |  |  |  |  |
| 401750             | BÖBREK KÜVETİ 750 / Kidney Dish 750          | PP malzeme, Steril seçenekli, 750 mL<br>PP material, Sterile option, 750 mL                   | 25x10,5x4,5 cm   |  |  |  |  |
| 40210              | ÜÇ GÖZLÜ TEPSİ / 3 Compartment Tray          | PP , Steril seçenekli, 1 geniş, 2 eşit bölüm<br>PP , Sterile option, 1 large, 2 equal side    | 16x16x2 cm       |  |  |  |  |
| 4032500            | CERRAHİ TEPSİ 2500 / Surgical Tray 2500      | PP malzeme, Steril seçenekli, 2500 mL<br>PP material, Sterile option, 2500 mL                 | 30x22,7x5 cm     |  |  |  |  |
| 4031000            | CERRAHİ TEPSİ 1000 / Surgical Tray 1000      | PP malzeme, Steril seçenekli, 1000 mL<br>PP material, Sterile option, 1000 mL                 | 24,5x13,5x5 cm   |  |  |  |  |
| 4042500            | KLAVUZ TEL KASESİ 2500 / Guidewire Bowl 2500 | PP malzeme, Steril seçenekli, 2500 mL<br>PP material, Sterile option, 2500 mL                 | 22x8,1 cm        |  |  |  |  |
| 405050             | SOLÜSYON KABI 50 / Solution Container 50     | PP malzeme, Steril seçenekli, 50 mL<br>PP material, Sterile option, 50 mL                     | 6,4x3 cm         |  |  |  |  |
| 405120             | SOLÜSYON KABI 120 / Solution Container 120   | PP malzeme, Steril seçenekli, 120 mL<br>PP material, Sterile option, 120 mL                   | 9x3,4 cm         |  |  |  |  |
| 405250             | SOLÜSYON KABI 250 / Solution Container 250   | PP malzeme, Steril seçenekli, 250 mL<br>PP material, Sterile option, 250 mL                   | 9x5,3 cm         |  |  |  |  |
| 405500             | SOLÜSYON KABI 500 / Solution Container 500   | PP malzeme, Steril seçenekli, 500 mL<br>PP material, Sterile option, 500 mL                   | 11,6x6,4 cm      |  |  |  |  |
| 4051000            | SOLÜSYON KABI 1000 / Solution Container 1000 | PP malzeme, Steril seçenekli, 1000 mL<br>PP material, Sterile option, 1000 mL                 | 16,5x7,6 cm      |  |  |  |  |
| 406100             | SPANÇ TUTUCU / Sponge Holder                 | PP malzeme, Steril seçenekli<br>PP material, Sterile option                                   | length 18 cm     |  |  |  |  |
| 40799              | SÜNGER ÇUBUĞU / Sponge Stick                 | PP malzeme, Steril seçenekli<br>PP material, Sterile option                                   | length 17,4 cm   |  |  |  |  |
| 40877              | ÇELİK NEŞTER / Steel Scalpel                 | PP, Paslanmaz Çelik Bıçak, Steril seçenekli<br>PP, Stainless Steel Blade, Steril option       | 20x6,8x3,5 cm    |  |  |  |  |
| 40988              | KOCHER FORCEPS                               | PP malzeme, Steril seçenekli<br>PP material, Sterile option                                   | length 14 cm     |  |  |  |  |
| 41066              | CERRAHİ CIMBIZ / Surgical Tweezer            | PP malzeme, Cerrahi tasarım, Steril seçenekli<br>PP material, Surgical design, Sterile option | length 10 cm     |  |  |  |  |
| 41155              | HAVLU KELEPÇESİ / Towel Clamp                | PP malzeme, Steril seçenekli<br>PP material, Sterile option                                   | open size 7x4 cm |  |  |  |  |
| 41244              | DRANEJ PORTU / Drainage port                 | PP malzeme, Steril seçenekli<br>PP material, Sterile option                                   | 8x2 cm           |  |  |  |  |
| 40099              | GÖBEK KLEMPİ / Umbilical Cord Clamp          | PP malzeme, Bıçaksız. Steril,<br>PP material, without Blade, Sterile option                   | width 5 cm       |  |  |  |  |

# **Plastik** Sağlam Ekonomik Tek Kullanımlık

Plastic, Durable, Economic, Disposable

**KOCHER FORCEPS** 40988

SÜNGER ÇUBUĞU / Sponge Stick

SPANÇ TUTUCU / Sponge Holder

NEŞTER / Scalpel 40877

CERRAHİ CIMBIZ / Surgical Tweezer