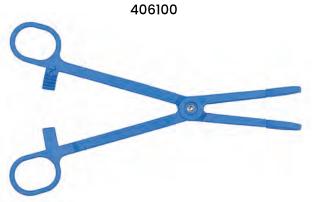

## **CERRAHİ TEPSİ VE EKİPMANLARI**Surgical Trays, Bowl and Equipments

| ÜRÜNLER / Products |                                              |                                                                                               |                  |  |  |  |  |
|--------------------|----------------------------------------------|-----------------------------------------------------------------------------------------------|------------------|--|--|--|--|
| SKU                | ÜRÜN ADI / PRODUCT NAME                      | AÇIKLAMA / DESCRIPTION                                                                        | ÖLÇÜ<br>SIZE     |  |  |  |  |
| 401750             | BÖBREK KÜVETİ 750 / Kidney Dish 750          | PP malzeme, Steril seçenekli, 750 mL<br>PP material, Sterile option, 750 mL                   | 25x10,5x4,5 cm   |  |  |  |  |
| 40210              | ÜÇ GÖZLÜ TEPSİ / 3 Compartment Tray          | PP , Steril seçenekli, 1 geniş, 2 eşit bölüm<br>PP , Sterile option, 1 large, 2 equal side    | 16x16x2 cm       |  |  |  |  |
| 4032500            | CERRAHİ TEPSİ 2500 / Surgical Tray 2500      | PP malzeme, Steril seçenekli, 2500 mL<br>PP material, Sterile option, 2500 mL                 | 30x22,7x5 cm     |  |  |  |  |
| 4031000            | CERRAHİ TEPSİ 1000 / Surgical Tray 1000      | PP malzeme, Steril seçenekli, 1000 mL<br>PP material, Sterile option, 1000 mL                 | 24,5x13,5x5 cm   |  |  |  |  |
| 4042500            | KLAVUZ TEL KASESİ 2500 / Guidewire Bowl 2500 | PP malzeme, Steril seçenekli, 2500 mL<br>PP material, Sterile option, 2500 mL                 | 22x8,1 cm        |  |  |  |  |
| 405050             | SOLÜSYON KABI 50 / Solution Container 50     | PP malzeme, Steril seçenekli, 50 mL<br>PP material, Sterile option, 50 mL                     | 6,4x3 cm         |  |  |  |  |
| 405120             | SOLÜSYON KABI 120 / Solution Container 120   | PP malzeme, Steril seçenekli, 120 mL<br>PP material, Sterile option, 120 mL                   | 9x3,4 cm         |  |  |  |  |
| 405250             | SOLÜSYON KABI 250 / Solution Container 250   | PP malzeme, Steril seçenekli, 250 mL<br>PP material, Sterile option, 250 mL                   | 9x5,3 cm         |  |  |  |  |
| 405500             | SOLÜSYON KABI 500 / Solution Container 500   | PP malzeme, Steril seçenekli, 500 mL<br>PP material, Sterile option, 500 mL                   | 11,6x6,4 cm      |  |  |  |  |
| 4051000            | SOLÜSYON KABI 1000 / Solution Container 1000 | PP malzeme, Steril seçenekli, 1000 mL<br>PP material, Sterile option, 1000 mL                 | 16,5x7,6 cm      |  |  |  |  |
| 406100             | SPANÇ TUTUCU / Sponge Holder                 | PP malzeme, Steril seçenekli<br>PP material, Sterile option                                   | length 18 cm     |  |  |  |  |
| 40799              | SÜNGER ÇUBUĞU / Sponge Stick                 | PP malzeme, Steril seçenekli<br>PP material, Sterile option                                   | length 17,4 cm   |  |  |  |  |
| 40877              | ÇELİK NEŞTER / Steel Scalpel                 | PP, Paslanmaz Çelik Bıçak, Steril seçenekli<br>PP, Stainless Steel Blade, Steril option       | 20x6,8x3,5 cm    |  |  |  |  |
| 40988              | KOCHER FORCEPS                               | PP malzeme, Steril seçenekli<br>PP material, Sterile option                                   | length 14 cm     |  |  |  |  |
| 41066              | CERRAHİ CIMBIZ / Surgical Tweezer            | PP malzeme, Cerrahi tasarım, Steril seçenekli<br>PP material, Surgical design, Sterile option | length 10 cm     |  |  |  |  |
| 41155              | HAVLU KELEPÇESİ / Towel Clamp                | PP malzeme, Steril seçenekli<br>PP material, Sterile option                                   | open size 7x4 cm |  |  |  |  |
| 41244              | DRANEJ PORTU / Drainage port                 | PP malzeme, Steril seçenekli<br>PP material, Sterile option                                   | 8x2 cm           |  |  |  |  |
| 40099              | GÖBEK KLEMPİ / Umbilical Cord Clamp          | PP malzeme, Bıçaksız. Steril,<br>PP material, without Blade, Sterile option                   | width 5 cm       |  |  |  |  |

# **Plastik** Sağlam Ekonomik Tek Kullanımlık

Plastic, Durable, Economic, Disposable

**KOCHER FORCEPS** 40988

SÜNGER ÇUBUĞU / Sponge Stick

SPANÇ TUTUCU / Sponge Holder

NEŞTER / Scalpel 40877

CERRAHİ CIMBIZ / Surgical Tweezer