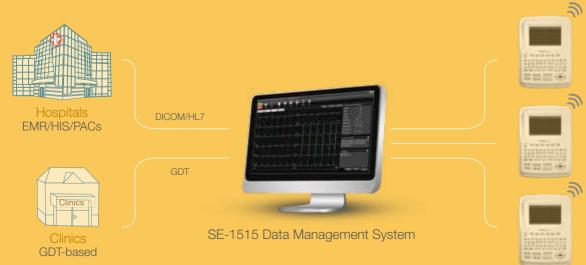

## **Seamless Connectivity**

## Network your ECG data with the help of EDAN SE-1515 Data Management System

- Bi-directional communication with ECG machines on worklist and reports
- Cardiac consultation upon ECG reports over database sharing
- Multiple report formats output including PDF, XML, SCP, DICOM, JPG, BMP, and DOC
- Data access with HIS/EMR/PACs/CIS based on HL7/DICOM/GDT protocol