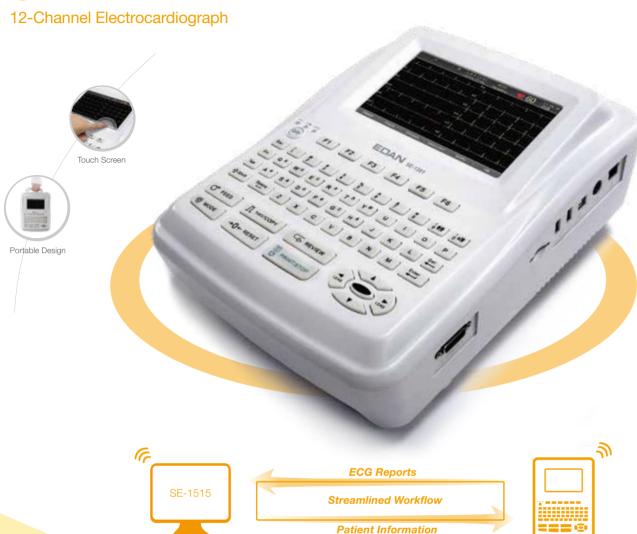

## **Seamless Connectivity**

## Network your ECG data with the help of EDAN SE-1515 Data Management System

- Bi-directional communication with ECG machines on worklist and reports
- Cardiac consultation upon ECG reports over database sharing
- Multiple report formats output including PDF, XML, SCP, DICOM, JPG, BMP, and DOC
- Data access with HIS/EMR/PACs/CIS based on HL7/DICOM/GDT protocol