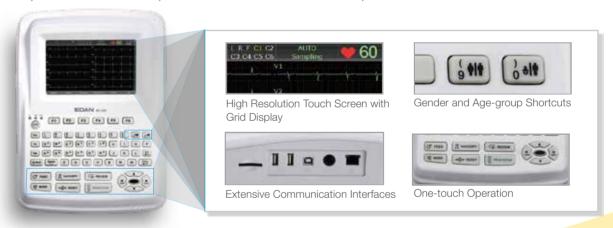

## User-friendly Design

- 7" high resolution color touch screenAlphanumeric keyboard

## Streamlined Workflow

- One-touch operation
- Support barcode scanner to simplify workflow

- Accurate Clinical Performances

  Weak signal detection with the advanced 24-bit A/D converter technology
- Anti-noise technology with comprehensive filters and high CMRR over 140dB
- 120s real-time ECG waveform freezing and review to assist diagnosis
- The 0.01-500Hz bandwidth for pediatric patients according to AHA's recommendation
- The 64,000Hz sampling frequency maximizes the confidence in detecting pacemaker signal
- Built-in Glasgow ECG Interpretation

- Flexible Printing Solutions

  Built-in high resolution thermal recorder

  Support external USB printer

## Data Management

- Internal storage up to 800 ECGs and can be enlarged by USB flash disk and SD card
- Optional SE-1515 Data Management System to construct your ideal network solution
   Data transmission to PC via series port/LAN/built-in Wi-Fi
- Report formats: PDF and optional SCP/FDA-XML/DICOM data export