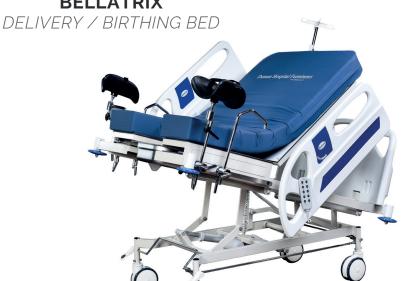

## **AD-1650**

**BELLATRIX** 

## **TECHNICAL SPECIFICATIONS**

Delivery/birthing bed with 3 electrical motors

Foot part can be easily moved under the bed during the birth

Backrest, height, and +/- Trendelenburg movements by electrical motors

Hand remote control

3 pieces compact laminate lying surfaces

Easy removable ABS plastic head and foot boards

2 pieces ABS plastic siderails

2 pieces lying degree indicators

4 bumpers in each corner

125 mm diameter central lock and directional way castors

Height adjustable chrome nickel coated IV pole

Drainage suspender

2 pieces holding bars

2 pieces knee crutches

Stainless steel (304) waste bin

Electrostatic powder coating

240 V, 50-60 HZ, 24 V