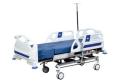

## **TECHNICAL SPECIFICATIONS**

Delivery/birthing bed with 3 electrical motors

Foot part can be easily moved under the bed during the birth

Backrest, height, and +/- Trendelenburg movements by electrical motors

Hand remote control

3 pieces compact laminate lying surfaces

Easy removable ABS plastic head and foot boards

2 pieces ABS plastic siderails

2 pieces lying degree indicators

4 bumpers in each corner

125 mm diameter central lock and directional way castors

Height adjustable chrome nickel coated IV pole

Drainage suspender

2 pieces holding bars

2 pieces knee crutches

Stainless steel (304) waste bin

Electrostatic powder coating

240 V, 50-60 HZ, 24 V