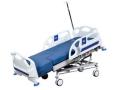

## **TECHNICAL SPECIFICATIONS**

Delivery/birthing bed with 3 electrical motors

Foot part can be easily moved under the bed during the birth

Backrest, height, and +/- Trendelenburg movements by electrical motors

Hand remote control

3 pieces compact laminate lying surfaces

Easy removable ABS plastic head and foot boards

2 pieces ABS plastic siderails

2 pieces lying degree indicators

4 bumpers in each corner

125 mm diameter central lock and directional way castors

Height adjustable chrome nickel coated IV pole

Drainage suspender

2 pieces holding bars

2 pieces knee crutches

Stainless steel (304) waste bin

Electrostatic powder coating

240 V, 50-60 HZ, 24 V