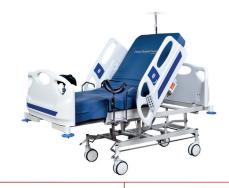

## **AD-1650**

**BELLATRIX** 

## **TECHNICAL SPECIFICATIONS**

Delivery/birthing bed with 3 electrical motors

Foot part can be easily moved under the bed during the birth

Backrest, height, and +/- Trendelenburg movements by electrical motors

Hand remote control

3 pieces compact laminate lying surfaces

Easy removable ABS plastic head and foot boards

2 pieces ABS plastic siderails

2 pieces lying degree indicators

4 bumpers in each corner

125 mm diameter central lock and directional way castors

Height adjustable chrome nickel coated IV pole

Drainage suspender

2 pieces holding bars

2 pieces knee crutches

Stainless steel (304) waste bin

Electrostatic powder coating

240 V, 50-60 HZ, 24 V