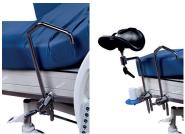

Height adjustable chrome nickel coated IV pole

Drainage suspender

2 pieces holding bars

2 pieces knee crutches

Stainless steel (304) waste bin

Electrostatic powder coating

240 V, 50-60 HZ, 24 V