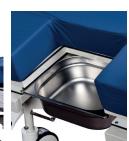

Height adjustable chrome nickel coated IV pole

Drainage suspender

2 pieces holding bars

2 pieces knee crutches

Stainless steel (304) waste bin

Electrostatic powder coating

240 V, 50-60 HZ, 24 V