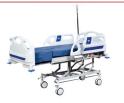

## **TECHNICAL SPECIFICATIONS**

Delivery/birthing bed with 3 electrical motors

Foot part can be easily moved under the bed during the birth

Backrest, height, and +/- Trendelenburg movements by electrical motors

Hand remote control

3 pieces compact laminate lying surfaces

Easy removable ABS plastic head and foot boards

2 pieces ABS plastic siderails

2 pieces lying degree indicators

4 bumpers in each corner

125 mm diameter central lock and directional way castors

Height adjustable chrome nickel coated IV pole

Drainage suspender

2 pieces holding bars

2 pieces knee crutches

Stainless steel (304) waste bin

Electrostatic powder coating

240 V, 50-60 HZ, 24 V