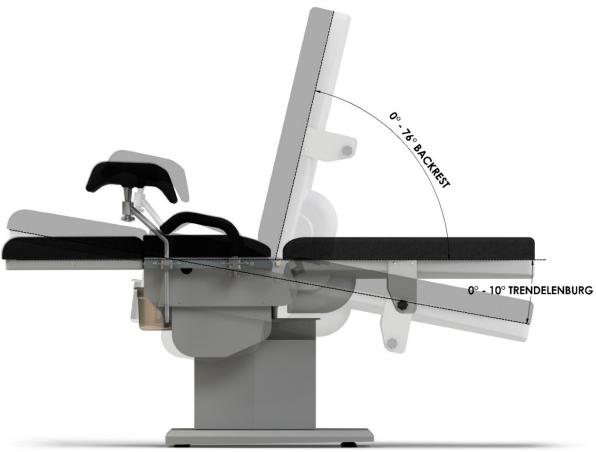

# 1. Technical Specifications

WWW.KENMAK.COM.TR

- The patient chair backrest, height and Trendelenburg functions are adjustable by electrical motors.
- The electrical motors are 220Volt, 50 Hz-Line, 24V is output.
- Motors control by foot pedal.
- If necessary proctology knee, inguinal and heel support accessories available.