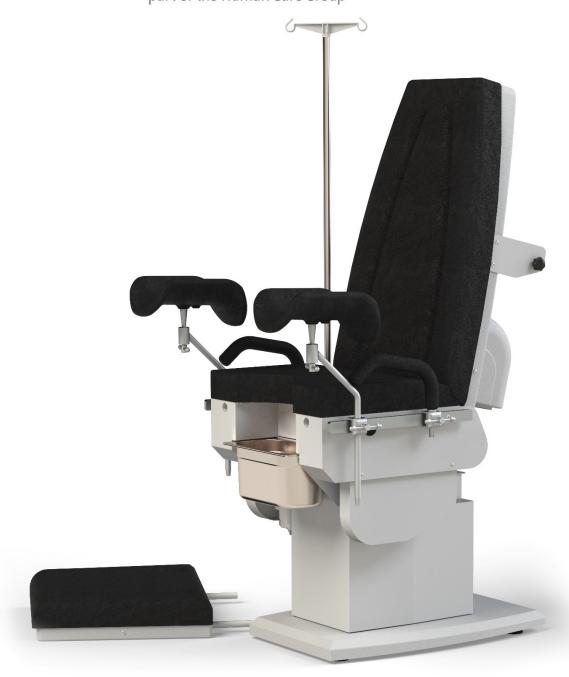

# **Technical Specification**

K015 / ES – Gynecological Examination Chair with Three Motors (Telescopic Motors)
Part no: 40550730000007

## **Product Description**

# 1. Technical Specifications

WWW.KENMAK.COM.TR

- The patient chair backrest, height and Trendelenburg functions are adjustable by electrical motors.
- The electrical motors are 220Volt, 50 Hz-Line, 24V is output.
- Motors control by foot pedal.
- If necessary proctology knee, inguinal and heel support accessories available.