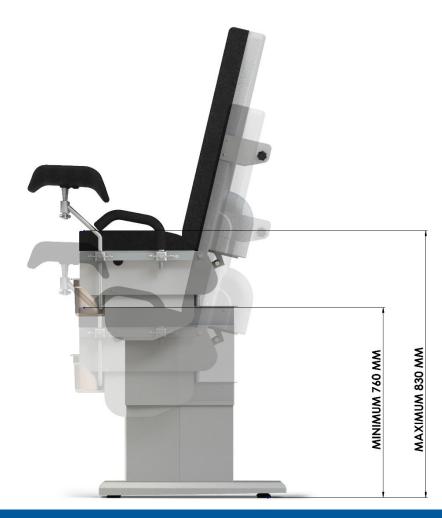

# 1. Technical Specifications

WWW.KENMAK.COM.TR

- The patient chair backrest, height and Trendelenburg functions are adjustable by electrical motors.
- The electrical motors are 220Volt, 50 Hz-Line, 24V is output.
- Motors control by foot pedal.
- If necessary proctology knee, inguinal and heel support accessories available.