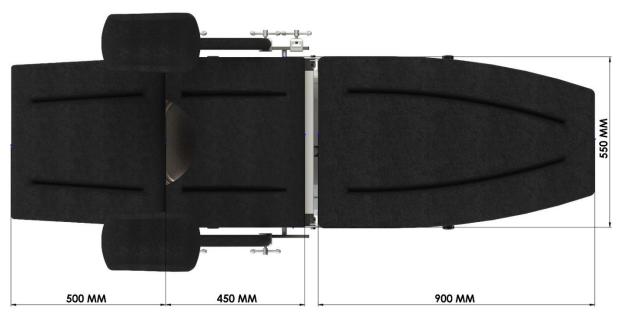

# 1. Technical Specifications

WWW.KENMAK.COM.TR

- The patient chair backrest, height and Trendelenburg functions are adjustable by electrical motors.
- The electrical motors are 220Volt, 50 Hz-Line, 24V is output.
- Motors control by foot pedal.
- If necessary proctology knee, inguinal and heel support accessories available.