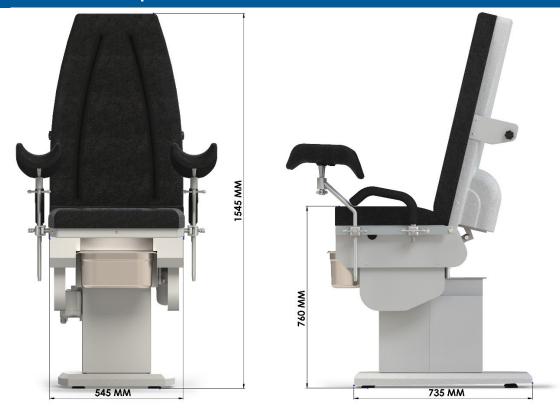

# **Technical Specification**

K015 / ES – Gynecological Examination Chair with Three Motors (Telescopic Motors)
Part no: 40550730000007

# 1. Technical Specifications

WWW.KENMAK.COM.TR

- The patient chair backrest, height and Trendelenburg functions are adjustable by electrical motors.
- The electrical motors are 220Volt, 50 Hz-Line, 24V is output.
- Motors control by foot pedal.
- If necessary proctology knee, inguinal and heel support accessories available.