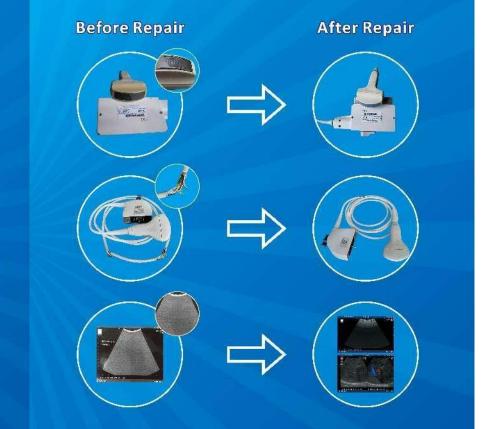

## Replacement & Service **Probe Repair**

## Probe Repairing Ultrasound Probe

## Images Compare - PVT-375BT

Clients' Feedback--

Perfect, So good Performance and doctors' are really happy on MYPRO service