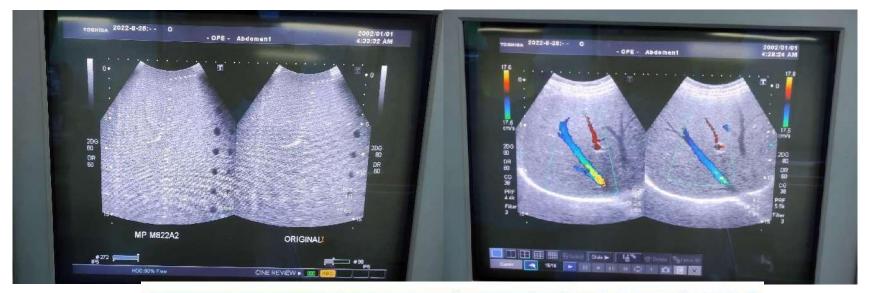

## Images Compare - PVT-375BT

Clients' Feedback--

Perfect, So good Performance and doctors' are really happy on MYPRO service