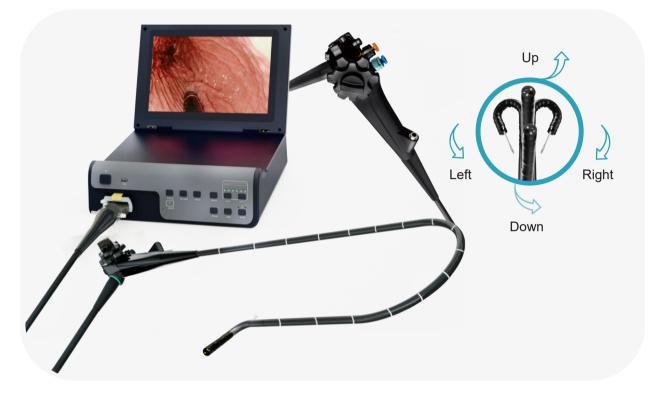

## Gastroscopy

 Using in diagnostic and surgical procedures in gastroenterology, upper gastrointestinal endoscopy, exploration and treatment of tumors and polyps, etc.

## Gastroscopy

| Model No.  | Distal End<br>Diameter<br>(mm) | Insertion part<br>(mm) | Working<br>channel<br>(mm) | Deflection                           | Working<br>Length<br>(mm) | Field of View | Depth of Field<br>(mm) |
|------------|--------------------------------|------------------------|----------------------------|--------------------------------------|---------------------------|---------------|------------------------|
| SP-WJA9530 | Φ10.5                          | Ф9.5                   | 3.0                        | Up 180°Down 90°<br>Right 90°Left 90° | 1050                      | 140°          | 3-100                  |
| SP-WJA7020 | Φ8.0                           | Φ7.0                   | 2.0                        | Four-way 180°                        |                           |               |                        |