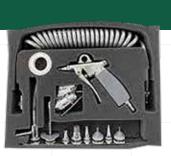

#### **Air / Water Spray Gun** HKM 1006

The Air and Water Gun is developed cleaning with water or drying with air of Surgical instruments, endoscopes syringes, cannulated, cystoscopes, cuvettes, laboratory glassware, pipette and other applications. The safe and easy handling ensures high performance dosability. Using different attachments from the sets, which can be simply plugged on, even remote corners can be reached. The air or water gun can be stored safe and clean in a table or wall mount.