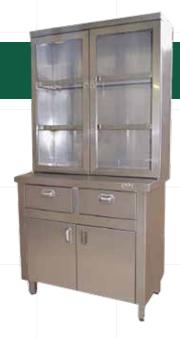

## Instrument and Drug Cupboard HKM PSL 24

- ) 304 polished Stainless Steel
- ) Stainless steel adjustable feet
- ) Lockable glass doors and 3 shelves

export@hakerman.com

## Operating Theather Cupboard HKM PSL 28

- ) 304 polished Stainless Steel
- ) Stainless steel adjustable feet
- ) Lockable glass doors and 3 shelves
- Drawers