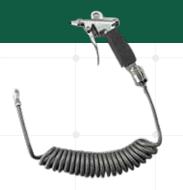

#### **Air / Water Spray Gun** HKM 1006

The Air and Water Gun is developed cleaning with water or drying with air of Surgical instruments, endoscopes syringes, cannulated, cystoscopes, cuvettes, laboratory glassware, pipette and other applications. The safe and easy handling ensures high performance dosability. Using different attachments from the sets, which can be simply plugged on, even remote corners can be reached. The air or water gun can be stored safe and clean in a table or wall mount.