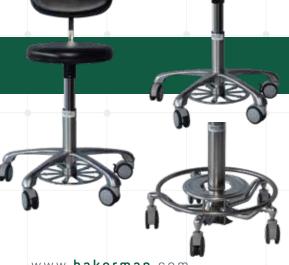

## Height adjustable working chairs by Hakerman

- Very ergonomic height adjustable working chair with 5 swivel castors specially designed for people working at packing tables
- Fully adjustable seat height, backrest height and backrest angle
- Gas lift for height adjustment
- Frame construction stainless steel, seat made of very durable plastic
- Optional foot adjustment mechanism

#### **Hydrolic Stool Foot Operated**

- Very ergonomic height adjustable working chair with 5 swivel castors.
- Fully adjustable seat height
- ) Gas lift for height adjustment
- ) Frame construction stainless steel, seat made of very durable plastic
- ) Optional foot adjustment mechanism