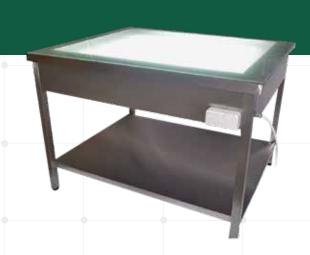

## **Linen Inspection Table** *HKM PSL 04*

- ) Stainless steel construction AISI 304
- Leveling devices +/- 20mm
- 1 drawer (optional)
- ) Illuminated linen check area (700 x 500 mm) laminated glass /Plexiglass
- Height adjustable (optional)