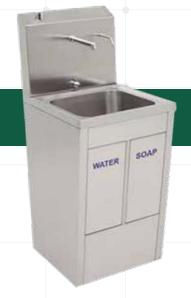

#### Surgical Scrub Mono HKM PSL 27

- ) AISI 304 polished stainless steel
- Knee and photocell operated water and soap
- ) Termostatic Mixer for stayable water temprature
- ) Optional thermostatic valve and digital Water flow timer
- Stainless steel adjustable feet 20 mm

#### Surgical Scrub Triple HKM PSL 26

- ) AISI 304 polished stainless steel
- Knee and photocell operated water and soap
- ) Termostatic Mixer for stayable water temprature
- ) Optional thermostatic valve and digital Water flow timer
- Stainless steel adjustable feet 20 mm