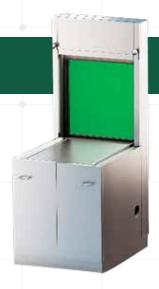

#### **Pass Back Doors for Washers & Sterilizers**

- ) AISI 304 Stainless steel construction
- Automatic or manual vertical sliding doors
- Opening downwards
- Electrical interlock / status visualized by LEDs (optional)
- ) Manual operated door to access compartment for detergents
- Electrical connection: 230 VAC / 50Hz (optional)