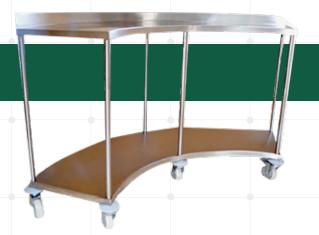

#### Surgical C Shape Table HKM PSL 22

- ) AISI 304 polised stainless steel
- ) 4 wheels (2 with the brake)
- Flexible production in different designs and dimensions