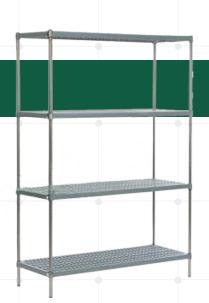

## **Adjustable Shelf** *HKM PSL 31*

- ) AISI 304 or Cr-Ni surface finish
- ) With wheels or free standing design
- ) Adjustable shelf height