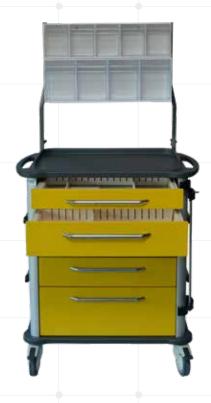

## Emergency Trolley by Hakerman HKM PSL 11

- ) Epoxy powder coated structure
- ) Worktop in moulded plastic with rim on 3 sides in antrasit color.
- 5 drawers (1\* small + 3\* medium + 1\* large)
- Height and position adjustable defibilator board made of stainless steel material
- ) Knee operated waste bin on side.
- ) CPR board
- 4 lockable medical casters of 125 mm. with 2 brake mechanism
- Universal double holder on side.
- Different color options according to the customer request
- ) Dimensions 640\*620\*940 mm. (w\*d\*h)
- ) Drawer dividers
- Central locking mechanism with optional disposable plastic locks