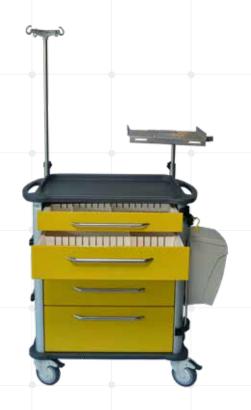

## Emergency Trolley by Hakerman HKM PSL 11

- ) Epoxy powder coated structure
- ) Worktop in moulded plastic with rim on 3 sides in antrasit color.
- 5 drawers (1\* small + 3\* medium + 1\* large)
- Height and position adjustable defibilator board made of stainless steel material
- ) Knee operated waste bin on side.
- ) CPR board
- 4 lockable medical casters of 125 mm. with 2 brake mechanism
- Universal double holder on side.
- Different color options according to the customer request
- ) Dimensions 640\*620\*940 mm. (w\*d\*h)
- ) Drawer dividers
- Central locking mechanism with optional disposable plastic locks