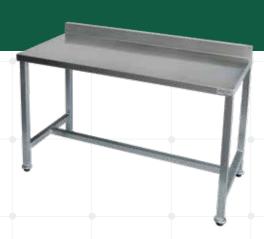

## **Working Table** *HKM PSL 25*

- AISI 304 stainless steel Construction
- ) Stainless steel adjustable feet
- ) Drawers and cabinet
- ) Flexible production in different designs and dimensions