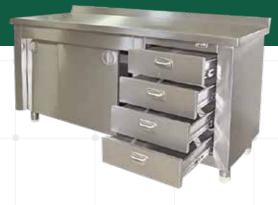

## **Working Table** *HKM PSL 25*

- AISI 304 stainless steel Construction
- ) Stainless steel adjustable feet
- ) Drawers and cabinet
- ) Flexible production in different designs and dimensions