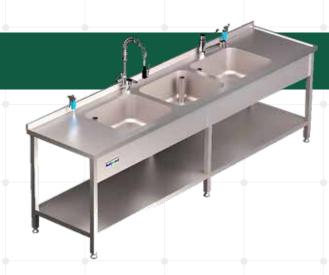

## **Pre washing sink unit free standing** *HKM PSL 20*

- 1/2/3 sinks according to the customers needs from AISI 304 stainless metarial
- ) Options: drawers, sliding door for lower shelf,
- ) Back flash for liquid splash
- Polished surface
- ) Different types of water taps like rinsing shower, standart etc.
- ) Sink drainage control mechanism option
- Flexible production for dimensions and accesories according to the customer needs

## **Pre washing sink unit free standing** *HKM PSL 21*

- 1/2/3 sinks according to the customers needs from AISI 304 stainless metarial
- ) Options: drawers, sliding door for lower shelf
- ) Back flash for liquid splash
- Polished surface
- Different types of water taps like rinsing shower, standart etc.
- Sink drainage control mechanism option
- ) Integrated ultrasonic bath, air/Water spray gun options
- Flexible production for dimensions and accesories according to the customer needs