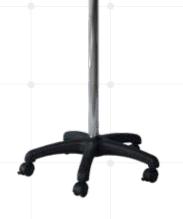

## **IV Stand Premium** *HKM PSL 15*

- ) AISI 304 grade stainless steel robust Construction
- ) Five castors with two brakes
- Stainless steel base
- Height adjustment via single hand lock system

#### **IV Stand Heavy Duty**

- AISI 304 Stainless steel robust Construction
- ) 32 mm thickness for heavy duty
- Stainless steel or ABS plastic base with 5 heavy duty castors

#### IV Stand HKM PSL 06

- AISI 304 grade stainless steel robust Construction
- ) Five castors with two brakes
- ) ABS plastic base
- Height adjustment via turnable plastic lock system