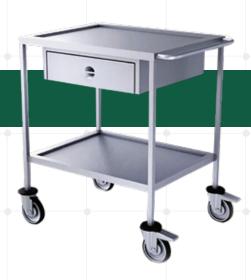

## **Mobile Trolley** *HKM PSL 05*

- Mobile trolley made of AISI 304 stainless steel
- Polished surface
- 4 wheel, 2 of them with brake mechanism