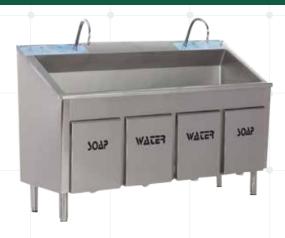

#### Surgical Scrub Triple HKM PSL 26

- ) AISI 304 polished stainless steel
- Knee and photocell operated water and soap
- ) Termostatic Mixer for stayable water temprature
- ) Optional thermostatic valve and digital Water flow timer
- Stainless steel adjustable feet 20 mm