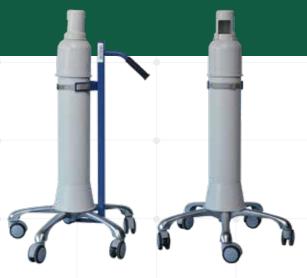

#### 10 lt Oxygen canister trolley

Aliminium or stainless steel 4 wheels transport system with 2 brake mechanism, protective sheet covering tube, handle for easy transfer.