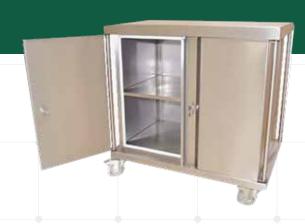

## **Instrument Cabinet** *HKM PSL 23*

- ) 304 polished Stainless Steel
- ) Stainless steel adjustable feet
- Lockable doors
- ) Flexible production in different designs and dimensions

## Instrument and Drug Cupboard HKM PSL 24

- ) 304 polished Stainless Steel
- ) Stainless steel adjustable feet
- ) Lockable glass doors and 3 shelves

export@hakerman.com

## Operating Theather Cupboard HKM PSL 28

- ) 304 polished Stainless Steel
- ) Stainless steel adjustable feet
- ) Lockable glass doors and 3 shelves
- Drawers