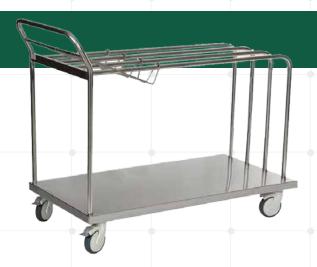

#### **Paper Trolley** HKM PSL 17

- ) AISI 304 stainless steel Construction
- ) 4 wheels with 2 breaks
- ) 4 hanger bars
- Flexible production in different designs and dimensions