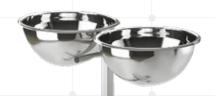

#### **Bowl Stand Mobile**

- ) AISI 304 stainless steel
- Tubular frame 30x30
- ) 4 antistatic wheels Ø 60 mm
- ) 2 stainless steel bowls Ø 330 mm capacity 6 liters or Warwick
- ) PP bowls
- ) Push-handle