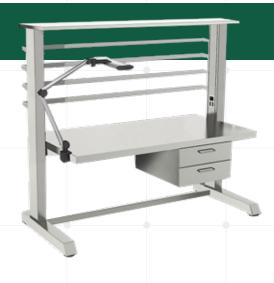

## Packing Table HKM PSL 03

Packing tables for packing of instruments and linen allow easy and simple workflows within your CSSD. A wide field of application is given by solid construction, different sizes and optional height adjustment.

- Stainless steel construction AISI 304
- Leveling devices +/- 20mm
- Shelves
- Light below top cover
- 1/2 drawer
- Power supply and sockets
- Illuminated magnifier (option)
- Height adjustable (optional)