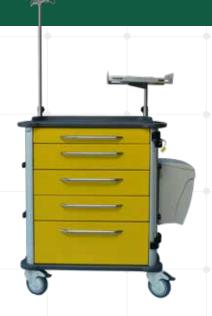

## Emergency Trolley by Hakerman HKM PSL 11

- ) Epoxy powder coated structure
- ) Worktop in moulded plastic with rim on 3 sides in antrasit color.
- 5 drawers (1\* small + 3\* medium + 1\* large)
- Height and position adjustable defibilator board made of stainless steel material
- ) Knee operated waste bin on side.
- ) CPR board
- 4 lockable medical casters of 125 mm. with 2 brake mechanism
- Universal double holder on side.
- Different color options according to the customer request
- ) Dimensions 640\*620\*940 mm. (w\*d\*h)
- ) Drawer dividers
- Central locking mechanism with optional disposable plastic locks