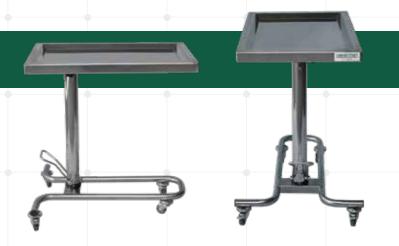

#### Surgical Mayo Table HKM PSL 01

- ) AISI 304 polised stainless steel
- ) 3 or 4 wheel design with 3 breaks
- ) Hydrolic height adjustment by foot pedal
- Removable and turnable top tray
- Flexible production in different designs and dimensions