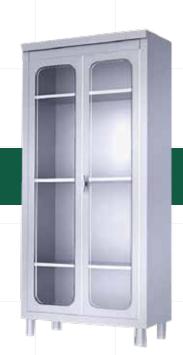

## Instrument and Drug Cupboard HKM PSL 24

- ) 304 polished Stainless Steel
- ) Stainless steel adjustable feet
- ) Lockable glass doors and 3 shelves

export@hakerman.com

## Operating Theather Cupboard HKM PSL 28

- ) 304 polished Stainless Steel
- ) Stainless steel adjustable feet
- ) Lockable glass doors and 3 shelves
- Drawers