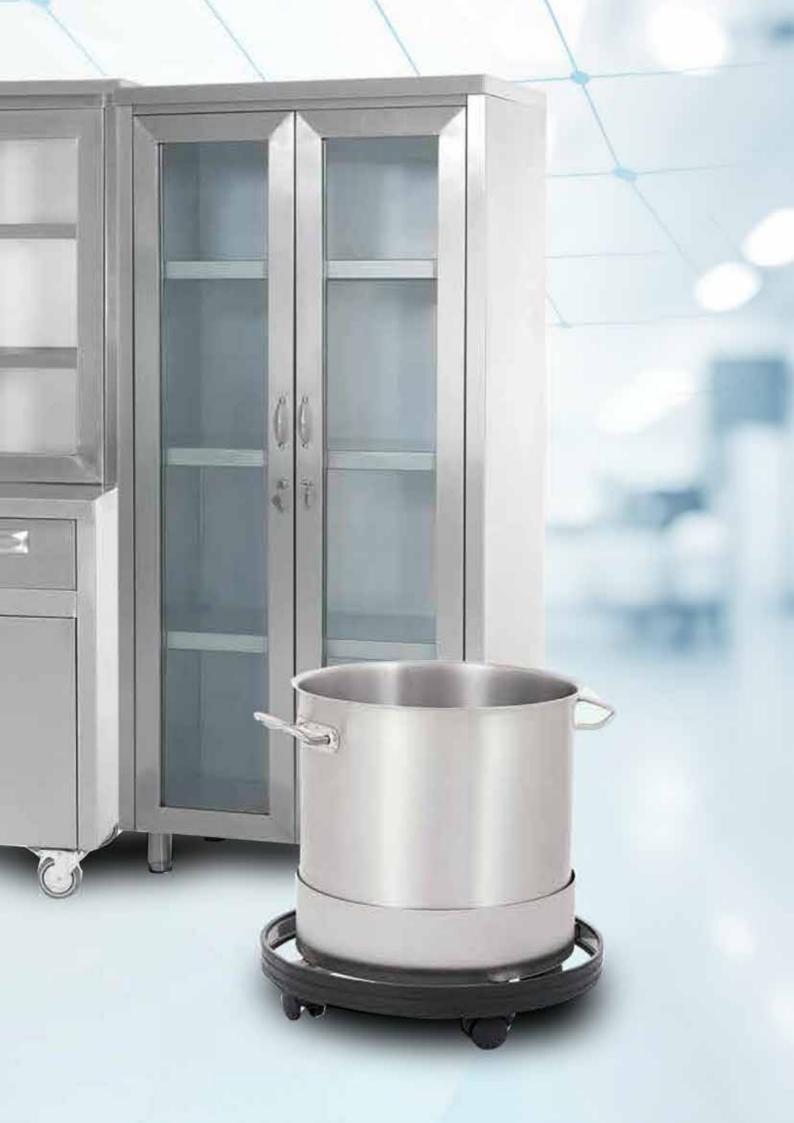

## **Instrument Cabinet** *HKM PSL 23*

- ) 304 polished Stainless Steel
- ) Stainless steel adjustable feet
- Lockable doors
- ) Flexible production in different designs and dimensions

## Instrument and Drug Cupboard HKM PSL 24

- ) 304 polished Stainless Steel
- ) Stainless steel adjustable feet
- ) Lockable glass doors and 3 shelves

export@hakerman.com

## Operating Theather Cupboard HKM PSL 28

- ) 304 polished Stainless Steel
- ) Stainless steel adjustable feet
- ) Lockable glass doors and 3 shelves
- Drawers