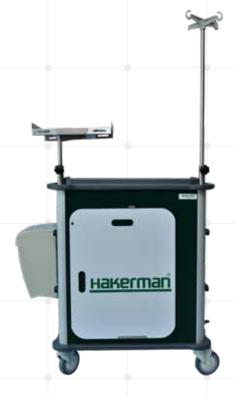

## Emergency Trolley by Hakerman HKM PSL 11

- ) Epoxy powder coated structure
- ) Worktop in moulded plastic with rim on 3 sides in antrasit color.
- 5 drawers (1\* small + 3\* medium + 1\* large)
- Height and position adjustable defibilator board made of stainless steel material
- ) Knee operated waste bin on side.
- ) CPR board
- 4 lockable medical casters of 125 mm. with 2 brake mechanism
- Universal double holder on side.
- Different color options according to the customer request
- ) Dimensions 640\*620\*940 mm. (w\*d\*h)
- ) Drawer dividers
- Central locking mechanism with optional disposable plastic locks