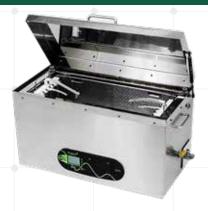

#### **Hallow Instrument Cleaner**

Hakerman ultrasonic cleaner provides efficient, powerful pre-sterilisation cleaning of the internal and external surfaces of cannulated instruments used in operating theatre procedures. Combining high performance transducers and a 32 litre robust stainless steel tank with internal pump and irrigation system, the Hkm\_Hygea ensures thorough cleaning of both internal and external surface areas of cannulated instruments. Every cycle can be recorded either in hard copy via the integral printer and/or electronically through the memory card port with Ultrawave's datalogger software. Process monitor prevents removal of instruments prior to the completion of the cleaning cycle, ensuing consistent cleaning results whilst improving the safety of operator(s).