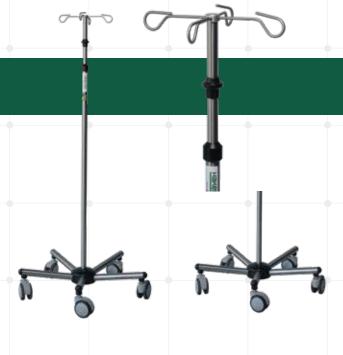

## **IV Stand Premium** *HKM PSL 15*

- ) AISI 304 grade stainless steel robust Construction
- ) Five castors with two brakes
- Stainless steel base
- Height adjustment via single hand lock system

#### **IV Stand Heavy Duty**

- AISI 304 Stainless steel robust Construction
- ) 32 mm thickness for heavy duty
- Stainless steel or ABS plastic base with 5 heavy duty castors

#### IV Stand HKM PSL 06

- AISI 304 grade stainless steel robust Construction
- ) Five castors with two brakes
- ) ABS plastic base
- Height adjustment via turnable plastic lock system