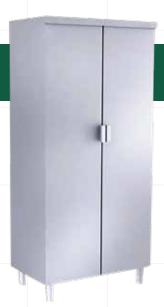

## **Instrument Cabinet** *HKM PSL 23*

- ) 304 polished Stainless Steel
- ) Stainless steel adjustable feet
- Lockable doors
- ) Flexible production in different designs and dimensions