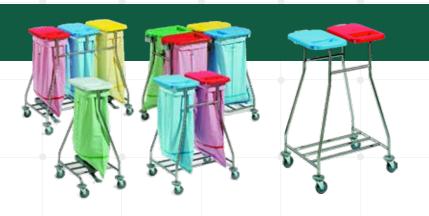

## Laundry collection trolleys with hinged lid

- ) Structure in stainless steel tubular Ø 20 mm
- Bag-holder in Nylon, with a fixing-bag ring in stainless steel
- ) Hinge in plastic, incorporated on the bag-holder,
- Lid in Polypropylene available in 5 colours: white, green, red, blue and yellow
- ) 4 swiveling castors, Ø 80 / 100 mm a nd 4 rubber bumpers