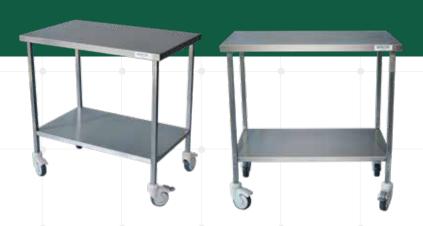

## **Working Table** *HKM PSL 25*

- AISI 304 stainless steel Construction
- ) Stainless steel adjustable feet
- ) Drawers and cabinet
- ) Flexible production in different designs and dimensions

## **Sorting and Packing Table** *HKM PSL 02*

- ) Sorting and packing table with fixed wheels
- ) AISI 304 stainless steel polished surface
- Flexible production in different designs and dimensions

## **Mobile Trolley** *HKM PSL 05*

- Mobile trolley made of AISI 304 stainless steel
- Polished surface
- 4 wheel, 2 of them with brake mechanism