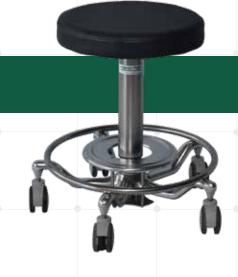

#### **Hydrolic Stool Foot Operated**

- Very ergonomic height adjustable working chair with 5 swivel castors.
- Fully adjustable seat height
- ) Gas lift for height adjustment
- ) Frame construction stainless steel, seat made of very durable plastic
- ) Optional foot adjustment mechanism