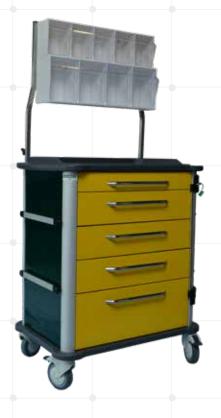

## **Medication Trolley by Hakerman** *HKM PSL 07*

- ) Epoxy powder coated structure
- ) Worktop in moulded plastic with rim on 3 sides in antrasit color.
- 5 drawers (1\* small + 3\* medium + 1\* large)
- Tilt-out bins 9 units (4 big+ 4 medium size)
- ) Knee operated waste bin on side.
- 4 lockable medical casters of 125 mm. with 2 brake mechanism
- ) Universal double holder on side.
- ) Different color options according to the customer request
- ) Dimensions 640\*620\*940 mm. (w\*d\*h)
- ) Central locking mechanism with optional disposable plastic locks