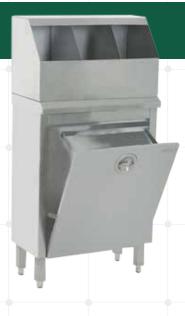

## Hermetic closed trolley for sterile products

#### HKM PSL 30

- ) AISI 304 polished robust Construction
- ) 2 doors with 270 derece işareti openings
- ) Door gasget
- ) 4 heavy duty wheels, 2 with brake
- ) 3 height adjustable inner shelfs