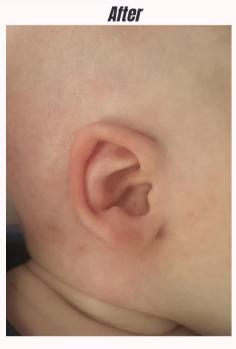

## Widespread Clinical Experience

Successful outcomes in over 25 clinics.

**Some Examples** 

Now, meet CranioWell!

craniowell.com/en

For Distribitorship Form

## © CranioWell

Baby Ear Correction System

Baby Ear Correction System

Infant ear deformities, whether congenital or developed later, can be corrected with early intervention. CranioWell is a revolutionary solution designed to assist families in this regard. This system, which corrects deformities in children's ear shapes without the need for surgical intervention and in a pain-free manner, has attracted great interest from both parents and health professionals.