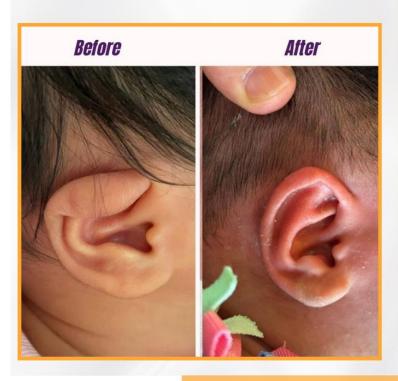

## Widespread Clinical Experience

Successful outcomes in over 25 clinics.

**Some Examples** 

Now, meet CranioWell!

craniowell.com/en

For Distribitorship Form

## © CranioWell

Baby Ear Correction System

Baby Ear Correction System

Infant ear deformities, whether congenital or developed later, can be corrected with early intervention. CranioWell is a revolutionary solution designed to assist families in this regard. This system, which corrects deformities in children's ear shapes without the need for surgical intervention and in a pain-free manner, has attracted great interest from both parents and health professionals.

#### **Outstanding features of CranioWell:**

**Ease of Application**: CranioWell is applied in a clinical setting in just 30 minutes, correcting babies' ear shapes with a non-invasive method.

**Effective Results**: It provides lasting improvement within a short period, like a month.