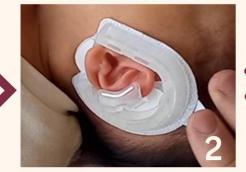

## **CranioWell: How Is It Applied?**

**Hair Trimming** 

**Placement** 

Strips removed

Closing the lid

Securing the inner parts

CranioWell molding processes are completed within 30 minutes. Approximately within a month, molding is completed with 2 or 3 follow-up appointments.

#### The application steps of CranioWell are simple:

- 1. Trimming of hair
- 2. Placement of the device
- 3. Securing the inner parts
- 4. Closing the lid

These steps are completed within 30 minutes, and permanent results are achieved within a month with follow-up appointments.