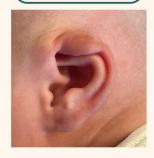

## **Ear Deformation Types**

**Helical Rim** 

**Prominent Ear** 

Spoke's Ear

**Mixt Deformity** 

Stahl's Ear

**Helical Rim** 

Lidding