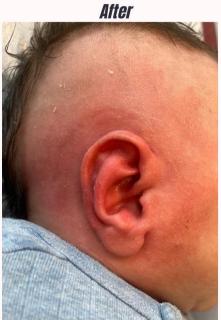

## Widespread Clinical Experience

Successful outcomes in over 25 clinics.

**Some Examples** 

Now, meet CranioWell!

craniowell.com/en

For Distribitorship Form

## © CranioWell

Baby Ear Correction System

Baby Ear Correction System

Infant ear deformities, whether congenital or developed later, can be corrected with early intervention. CranioWell is a revolutionary solution designed to assist families in this regard. This system, which corrects deformities in children's ear shapes without the need for surgical intervention and in a pain-free manner, has attracted great interest from both parents and health professionals.