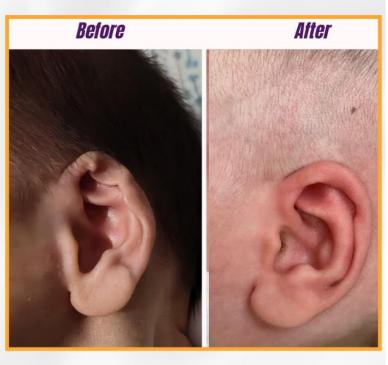

## Widespread Clinical Experience

Successful outcomes in over 25 clinics.

**Some Examples** 

Now, meet CranioWell!

craniowell.com/en

For Distribitorship Form

## © CranioWell

Baby Ear Correction System

Baby Ear Correction System

Infant ear deformities, whether congenital or developed later, can be corrected with early intervention. CranioWell is a revolutionary solution designed to assist families in this regard. This system, which corrects deformities in children's ear shapes without the need for surgical intervention and in a pain-free manner, has attracted great interest from both parents and health professionals.

#### **Outstanding features of CranioWell:**

**Ease of Application**: CranioWell is applied in a clinical setting in just 30 minutes, correcting babies' ear shapes with a non-invasive method.

**Effective Results**: It provides lasting improvement within a short period, like a month.