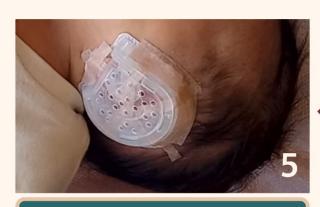

## **CranioWell: How Is It Applied?**

**Hair Trimming** 

**Placement** 

Strips removed

Closing the lid

Securing the inner parts

CranioWell molding processes are completed within 30 minutes. Approximately within a month, molding is completed with 2 or 3 follow-up appointments.

#### The application steps of CranioWell are simple:

- 1. Trimming of hair
- 2. Placement of the device
- 3. Securing the inner parts
- 4. Closing the lid

These steps are completed within 30 minutes, and permanent results are achieved within a month with follow-up appointments.