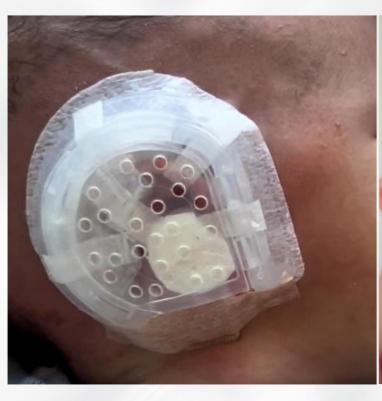

## **CranioWell: How Is It Applied?**

**Hair Trimming** 

**Placement** 

Strips removed

Closing the lid

Securing the inner parts

CranioWell molding processes are completed within 30 minutes. Approximately within a month, molding is completed with 2 or 3 follow-up appointments.

#### The application steps of CranioWell are simple:

- 1. Trimming of hair
- 2. Placement of the device
- 3. Securing the inner parts
- 4. Closing the lid

These steps are completed within 30 minutes, and permanent results are achieved within a month with follow-up appointments.