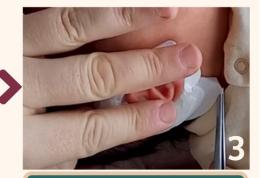

## **CranioWell: How Is It Applied?**

**Hair Trimming** 

**Placement** 

Strips removed

Closing the lid

Securing the inner parts

CranioWell molding processes are completed within 30 minutes. Approximately within a month, molding is completed with 2 or 3 follow-up appointments.

#### The application steps of CranioWell are simple:

- 1. Trimming of hair
- 2. Placement of the device
- 3. Securing the inner parts
- 4. Closing the lid

These steps are completed within 30 minutes, and permanent results are achieved within a month with follow-up appointments.