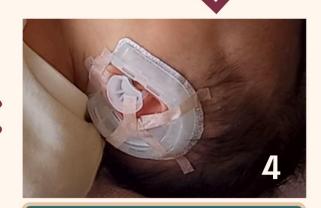

## **CranioWell: How Is It Applied?**

**Hair Trimming** 

**Placement** 

Strips removed

Closing the lid

Securing the inner parts

CranioWell molding processes are completed within 30 minutes. Approximately within a month, molding is completed with 2 or 3 follow-up appointments.

#### The application steps of CranioWell are simple:

- 1. Trimming of hair
- 2. Placement of the device
- 3. Securing the inner parts
- 4. Closing the lid

These steps are completed within 30 minutes, and permanent results are achieved within a month with follow-up appointments.