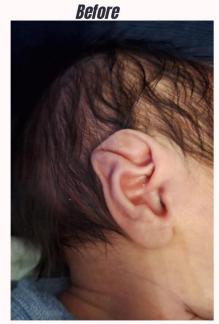

## Widespread Clinical Experience

Successful outcomes in over 25 clinics.

**Some Examples** 

Now, meet CranioWell!

craniowell.com/en

For Distribitorship Form

## © CranioWell

Baby Ear Correction System

Baby Ear Correction System

Infant ear deformities, whether congenital or developed later, can be corrected with early intervention. CranioWell is a revolutionary solution designed to assist families in this regard. This system, which corrects deformities in children's ear shapes without the need for surgical intervention and in a pain-free manner, has attracted great interest from both parents and health professionals.