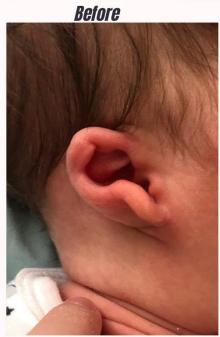

## Widespread Clinical Experience

Successful outcomes in over 25 clinics.

**Some Examples** 

Now, meet CranioWell!

craniowell.com/en

For Distribitorship Form

## © CranioWell

Baby Ear Correction System

Baby Ear Correction System

Infant ear deformities, whether congenital or developed later, can be corrected with early intervention. CranioWell is a revolutionary solution designed to assist families in this regard. This system, which corrects deformities in children's ear shapes without the need for surgical intervention and in a pain-free manner, has attracted great interest from both parents and health professionals.