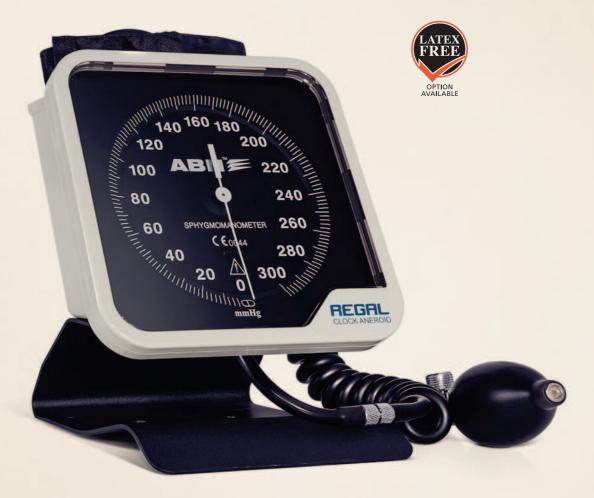

## **ABN™ REGAL** DESKTOP MODEL

The Portable Clock Aneroid Sphygmomanometer for Professional Series

## **PRODUCT FEATURES**

- Featuring large face 8", 300 mmHg no pin stop mechanism of adjustable manometer gauge
- The large dial plate with stylish frame supported with the attractive strong base design, make this model raised to be hospitals or clinics favorite
- Desk model design for placement flexibility in all operations
- Comes with complete inflation system of heavy duty latex bladder assembled into strong resistance Black nylon cuff material neatly packed into the attached compartment storage
- 4 ft. extendable of latex coiled tubing with deluxe metal connector also included on the unit