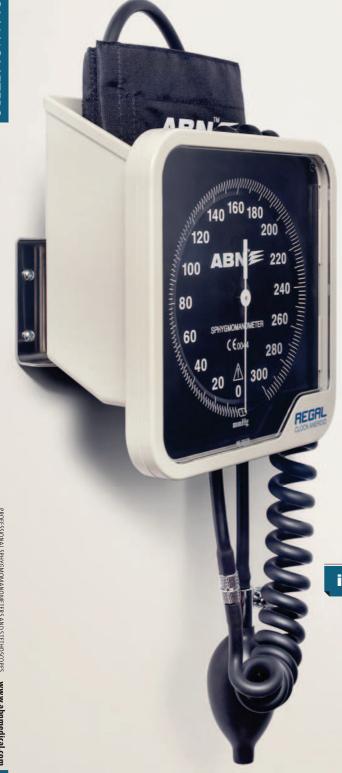

## ABN™ REGAL WALL MODEL

The Swivel Wall Clock Aneroid Sphygmomanometer

## **PRODUCT FEATURES**

- An alternative presentation of ABN™ REGAL clock aneroid to be attached to 90° swivel wall mounting bracket
- Large face 8", 300 mmHg no pin stop mechanism of adjustable manometer gauge
- Comes with complete inflation system of the superior quality black nylon cuff with heavy duty latex inflation bladder which all can be stored nicely into a compact storage compartment
- Include 8 ft. extendable latex coiled tubing with deluxe metal connector
- Wall mounting hardware is included