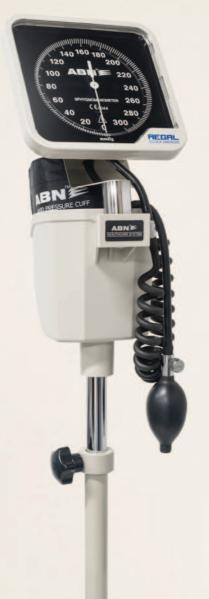

## ABN<sup>TM</sup> REGAL MOBILE MODEL

The Moveable Clock Aneroid Sphygmomanometer

## **PRODUCT FEATURES**

- Featuring two pieces stand column for easy height adjustment
- Strong base design with five caster wheels ensures the easy movement and stability
- Integrated mobile unit and stylish cuff storage basket
- Large face 8", 300 mmHg no pin stop mechanism of adjustable manometer gauge
- All the necessary hardware and 8 ft. extendable latex coiled tubing are included