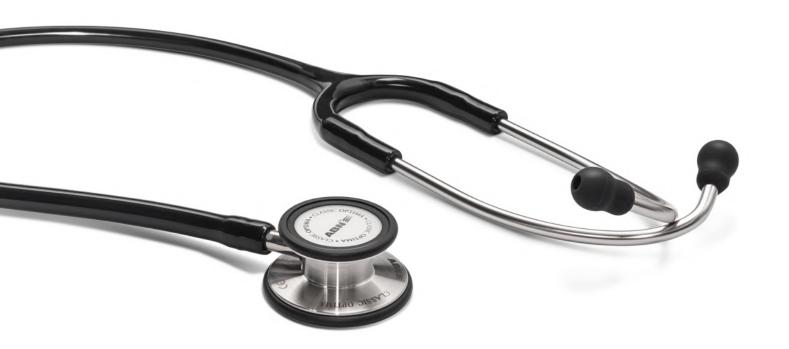

# **ABN™** CLASSIC **OPTIMA**

Dual Tunable Diaphragm Chestpiece

#### **PRODUCT FEATURES**

- Optimized acoustic response and rugged durability
- The chestpiece is precisely machined to exacting tolerance from surgical stainless steel for outstanding performance
- Dual tunable diaphragm for monitoring high and low frequencies
- Detect normal and abnormal sounds and rhythms
- Non-chill ring provide excellent patient comfort
- Double leaf internal spring binaurals for the comfortable ear fit, more durable and longer life span
- Soft sealing eartips