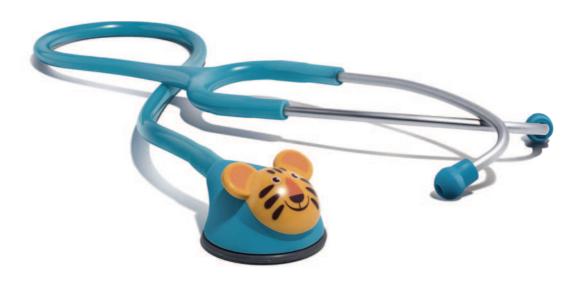

## The Multi-frequency Stethoscope with Fresh Look

# **ABN™ TOONSCOPE**

#### **PRODUCT FEATURES**

- The "New look" single head stethoscope with seven loveable cartoon animal face of the chestpiece head: Wild Tiger, Baby Bear, Curious Monkey, Clever Deer, Leap Frog, Cuddly Koala and Snuggle Panda
- Stethoscope designed for professional performance by centralized built-in sound
- The design allows switching between high and low frequency by simply altering pressure on the diaphragm
- Deluxe binaural with inner spring and chestpiece made from plastic-steel