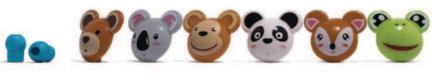

#### **PRODUCT FEATURES**

- The "New look" single head stethoscope with seven loveable cartoon animal face of the chestpiece head: Wild Tiger, Baby Bear, Curious Monkey, Clever Deer, Leap Frog, Cuddly Koala and Snuggle Panda
- Stethoscope designed for professional performance by centralized built-in sound
- The design allows switching between high and low frequency by simply altering pressure on the diaphragm
- Deluxe binaural with inner spring and chestpiece made from plastic-steel

#### **COLOR CHOICES**