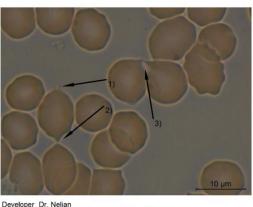

SOFTWARE DIANEL®-MICRO FOR LBA &, DARK FIELD MICROSCOPY has been constantly improved since 2007 and provides:

- ✓ Systematization of micro-objects researches in unlimited patients file,
- Collection of Holistic patient's Anamnesis with entry into the epicrisis,
- ✓ Full-screen LBA visualization with high quality resolution (1080p, 4K) video,
- ✓ One click to save Images and Video (with or without sound) directly into the patient's file,
- Measurement and count of blood cells and pathogenic plasma components,
- Measurement of clinically relevant blood parameters increases the reliability,

and editable- for including them in epicrisis contain:  $\sqrt{}$  The results of a qualitative scientifically

- The results of a qualitative scientifically based assessment and measurements of blood (Erythrocytes, Lymphocytes, Platelets, Lymphocytes, Fibrin, Rheology, Hepatopathy, Immunopathy, Plasma, Parasitoforms, ...),
- Built-in LBA Atlas hi-resolution blood pathology image atlas with standards of healthy blood cells and with abnormalities,
- The list of recommended additional researches provided in your clinic or in partner medical organizations (clinical analysis, functional diagnostics or instrumental types of research),
- Recommendations for health improvement and rehabilitation (exercise therapy, massages, reflexology, kinesiology, ILBI, Therapeutic diets, Weight loss, recommendations for Sanatorium-and-Spa treatment, the Use of dietary supplements and other naturals remedies, etc.)
- Templates editor provided to create your special templates