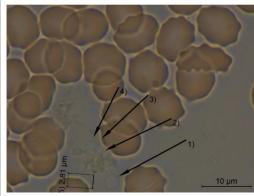

SOFTWARE DIANEL®-MICRO FOR LBA &, DARK FIELD MICROSCOPY has been constantly improved since 2007 and provides:

- ✓ Systematization of micro-objects researches in unlimited patients file,
- Collection of Holistic patient's Anamnesis with entry into the epicrisis,
- ✓ Full-screen LBA visualization with high quality resolution (1080p, 4K) video,
- ✓ One click to save Images and Video (with or without sound) directly into the patient's file,
- Measurement and count of blood cells and pathogenic plasma components,
- Measurement of clinically relevant blood parameters increases the reliability,

and editable- for including them in epicrisis contain:  $\sqrt{}$  The results of a qualitative scientifically

- The results of a qualitative scientifically based assessment and measurements of blood (Erythrocytes, Lymphocytes, Platelets, Lymphocytes, Fibrin, Rheology, Hepatopathy, Immunopathy, Plasma, Parasitoforms, ...),
- Built-in LBA Atlas hi-resolution blood pathology image atlas with standards of healthy blood cells and with abnormalities,
- The list of recommended additional researches provided in your clinic or in partner medical organizations (clinical analysis, functional diagnostics or instrumental types of research),
- Recommendations for health improvement and rehabilitation (exercise therapy, massages, reflexology, kinesiology, ILBI, Therapeutic diets, Weight loss, recommendations for Sanatorium-and-Spa treatment, the Use of dietary supplements and other naturals remedies, etc.)
- Templates editor provided to create your special templates