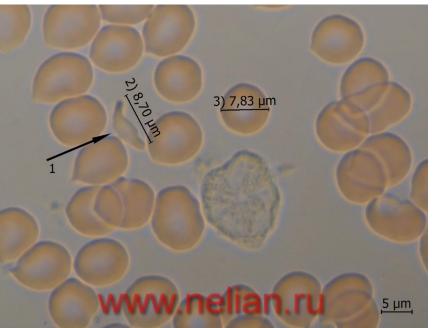

SOFTWARE DIANEL®-MICRO FOR LBA &, DARK FIELD MICROSCOPY has been constantly improved since 2007 and provides:

- ✓ Systematization of micro-objects researches in unlimited patients file,
- Collection of Holistic patient's Anamnesis with entry into the epicrisis,
- ✓ Full-screen LBA visualization with high quality resolution (1080p, 4K) video,
- ✓ One click to save Images and Video (with or without sound) directly into the patient's file,
- Measurement and count of blood cells and pathogenic plasma components,
- Measurement of clinically relevant blood parameters increases the reliability,

and editable- for including them in epicrisis contain:  $\sqrt{}$  The results of a qualitative scientifically

- The results of a qualitative scientifically based assessment and measurements of blood (Erythrocytes, Lymphocytes, Platelets, Lymphocytes, Fibrin, Rheology, Hepatopathy, Immunopathy, Plasma, Parasitoforms, ...),
- Built-in LBA Atlas hi-resolution blood pathology image atlas with standards of healthy blood cells and with abnormalities,
- The list of recommended additional researches provided in your clinic or in partner medical organizations (clinical analysis, functional diagnostics or instrumental types of research),
- Recommendations for health improvement and rehabilitation (exercise therapy, massages, reflexology, kinesiology, ILBI, Therapeutic diets, Weight loss, recommendations for Sanatorium-and-Spa treatment, the Use of dietary supplements and other naturals remedies, etc.)
- Templates editor provided to create your special templates