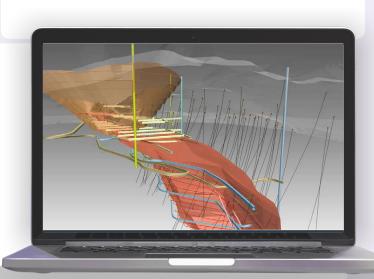

### Mine Design

Plan, design, visualise, analyse and generate reports at speed using the combined power of a modern CAD engine, structured data management, and extensive design tools. Enjoy an integrated surface and underground mine design suite to solve common and complex challenges and reconcile as-mined developments across all mineral commodities.

### Key product features

Dedicated and powerful Pit and Stope Optimisers

Surface drill and blast design tools

Precise, intuitive, and intelligent ring design planning tools

Enhanced CAD and solids tools for advanced mine layout and underground design