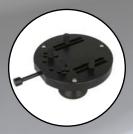

## Desktop 3D scanner

- Stable and precise
- Accurate and simple to use
- Self-calibration system

Support with mechanical spring coupling, extremely versatile

Certified calibration master included. With its particular honeycomb structure, it prevents any type of surface distortion