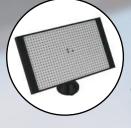

## Desktop 3D scanner

- Stable and precise
- Accurate and simple to use
- Self-calibration system

Support with mechanical spring coupling, extremely versatile

Certified calibration master included. With its particular honeycomb structure, it prevents any type of surface distortion