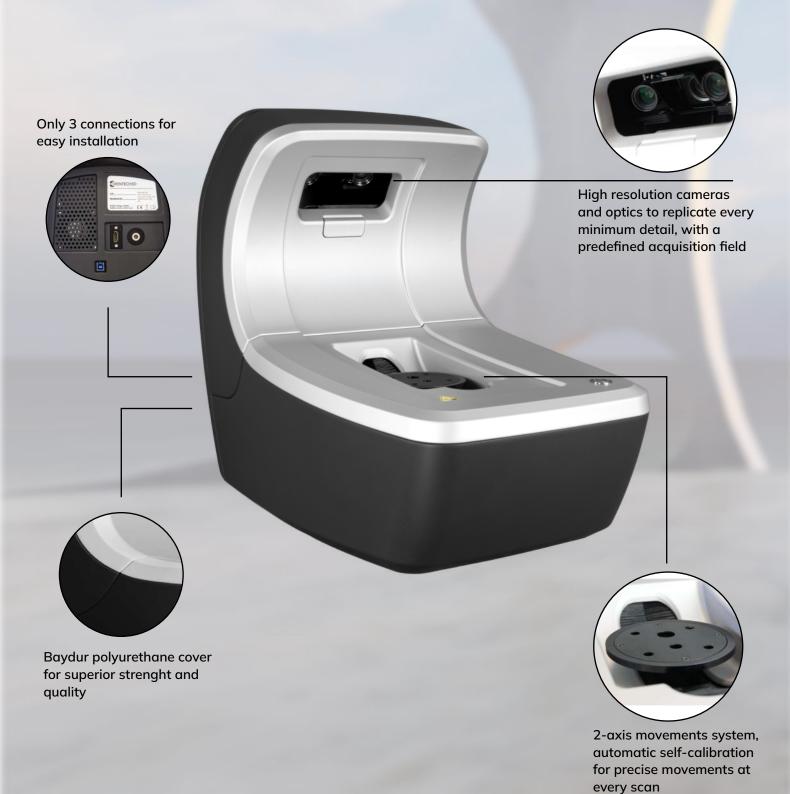

## IUS3D

## Desktop 3D scanner

- Stable and precise
- Accurate and simple to use
- Self-calibration system

Support with mechanical spring coupling, extremely versatile

Certified calibration master included. With its particular honeycomb structure, it prevents any type of surface distortion

calibration system

Support with plasticine for adaptable positioning

Support with clip housing

**Technical Specifications** 

| <u> </u>                                |                                              |
|-----------------------------------------|----------------------------------------------|
| Accuracy                                | 0.005 mm                                     |
| Resolution (smallest detail acquirable) | 0.010 mm                                     |
| Repeatability                           | 0.002 mm                                     |
| Scan Field                              | 150 x 110 x 90 mm                            |
| Export Formats                          | Mesh: OBJ, STL, PLY, OFF / point cloud : ASC |
| Scan technology                         | Structured light                             |
| Cameras Resolution                      | 8.5 Mpx                                      |