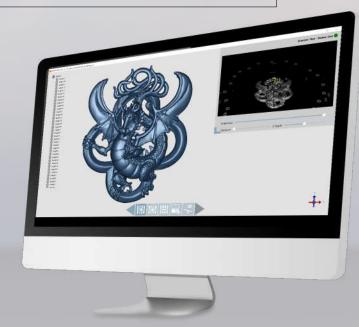

## **Vertex Pro Scanning Software**

- updates included, forever
- simple and intuitive user interface
- scan with customized stratgies
- texture/color management
- integrated self-calibration

small size management