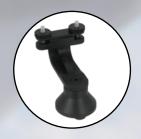

calibration system

Support with plasticine for adaptable positioning

Support with clip housing

**Technical Specifications** 

| <u> </u>                                |                                              |
|-----------------------------------------|----------------------------------------------|
| Accuracy                                | 0.005 mm                                     |
| Resolution (smallest detail acquirable) | 0.010 mm                                     |
| Repeatability                           | 0.002 mm                                     |
| Scan Field                              | 150 x 110 x 90 mm                            |
| Export Formats                          | Mesh: OBJ, STL, PLY, OFF / point cloud : ASC |
| Scan technology                         | Structured light                             |
| Cameras Resolution                      | 8.5 Mpx                                      |