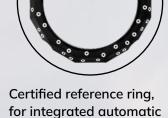

## Desktop 3D scanner

- Stable and precise
- Accurate and simple to use
- Self-calibration system

Support with mechanical spring coupling, extremely versatile

Certified calibration master included. With its particular honeycomb structure, it prevents any type of surface distortion