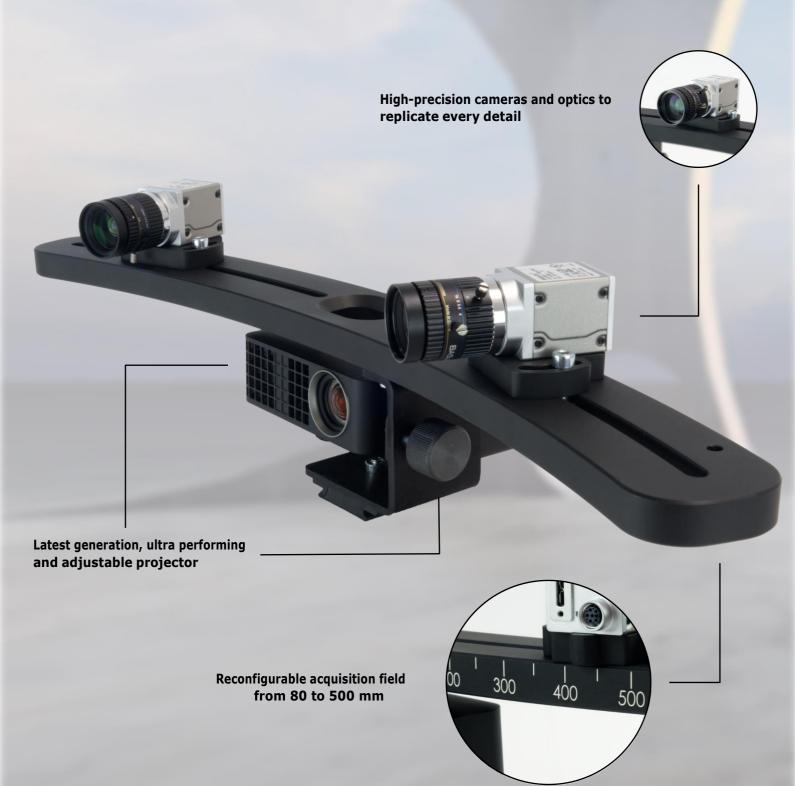

## **Technical Specifications**

|                                            | СОРҮТЗО                                         | COPYT3D FX                                    |
|--------------------------------------------|-------------------------------------------------|-----------------------------------------------|
| Accuracy                                   | from 0.035 to 0.15 mm*                          | from 0.025 to 0.08 mm*                        |
| Resolution<br>(Smallest detail acquirable) | from partire to 0.06 mm                         | from partire to 0.03 mm                       |
| Scan Field                                 | from 150 x 110 x 90 mm<br>to 300 x 220 x 200 mm | from 80 x 60 x 50 mm<br>to 500 x 380 x 350 mm |
| Scan Time                                  | ~ 2 sec per scan                                | ~ 1 sec per scan                              |
| Export Formats                             | Mesh: OBJ, STL, PLY, OFF / point cloud : ASC    |                                               |
| Scan Technology                            | Structured light                                |                                               |