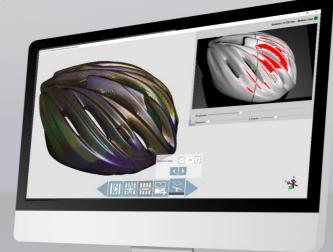

## **Vertex Pro Scanning Software**

- updates included, forever
- simple and intuitive user interface
- scan with reference marker
- Texture/color management