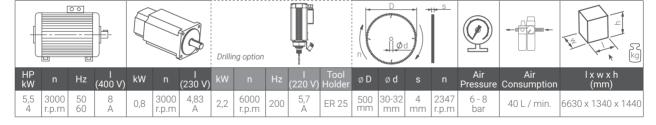

## Standard Equipments

- Ø 500 mm saw blade
- · Cooling system

## Optional Equipments

• Drilling

Drilling option

Özçelik Makina continuously improves its products and offers new and modern solutions for PVC and Aluminum Profile Processing. Accordingly, Özçelik reserves the right to change the information in this document without notice. All dimensions and weights are reference values. Valid from January 2023