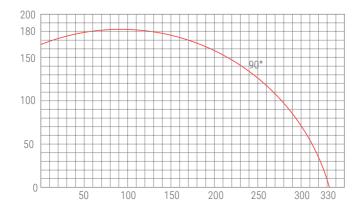

## Automatic Rising Blade Saw Profile Slicing Machine with Drilling Option Ø 500 mm

Used for slicing and flat cutting processes of aluminum, plastic and wooden profiles.

- · Wide profile cutting with Ø 500 mm saw blade
- · Servo driven automatic profile feeding and batch slicing
- Automatic clamping system
- Cutting speed adjustment
- · Digital adjustment of the saw blade travel distance based on
- Secure cutting by the cover equipped with a safety sensor
- Touchscreen control panel
- Process programming and large memory
- · Conveyor carrying capacity of 500 kg
- · Standard Conveyor Length is 4m
- · 0.2 mm cutting accuracy
- · Minimum Cutting Dimension is 5 mm.
- 270 mm waste length