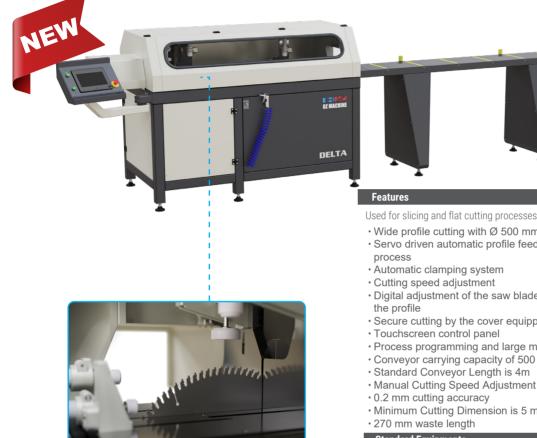

## **DELTA**

## Automatic Rising Blade Saw Profile Slicing Machine with Drilling Option Ø 500 mm

Used for slicing and flat cutting processes of aluminum, plastic and wooden profiles.

- · Wide profile cutting with Ø 500 mm saw blade
- · Servo driven automatic profile feeding and batch slicing
- Automatic clamping system
- Cutting speed adjustment
- · Digital adjustment of the saw blade travel distance based on
- Secure cutting by the cover equipped with a safety sensor
- Touchscreen control panel
- Process programming and large memory
- · Conveyor carrying capacity of 500 kg
- · Standard Conveyor Length is 4m
- · 0.2 mm cutting accuracy
- · Minimum Cutting Dimension is 5 mm.
- 270 mm waste length