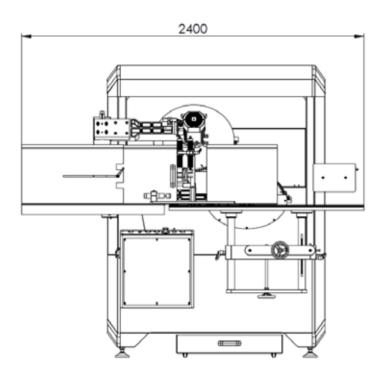

SPICA F Saw Notching Machine is designed and constructed for variable notching possibilities on the sash, frame, mullion and transom profile combinations for curtainwalls, winter gardens, skylights, and special design processing with the special angles at the profile and surface. The workpiece remains fixed on the working table and only the hydro-pneumatic sawing unit having 2 saw blades slides on the linear guides automatically to perform the notching operation.