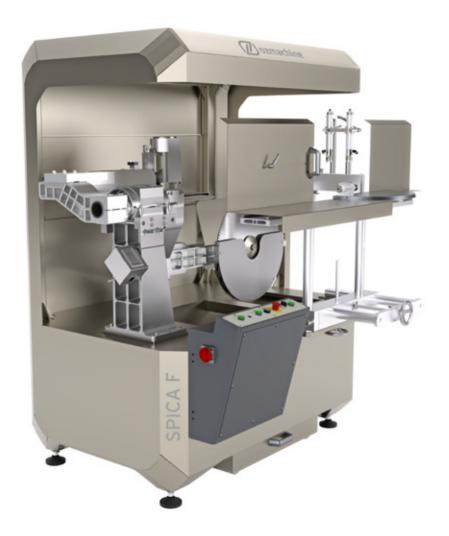

SPICA F Saw Notching Machine is designed and constructed for variable notching possibilities on the sash, frame, mullion and transom profile combinations for curtainwalls, winter gardens, skylights, and special design processing with the special angles at the profile and surface. The workpiece remains fixed on the working table and only the hydro-pneumatic sawing unit having 2 saw blades slides on the linear guides automatically to perform the notching operation.