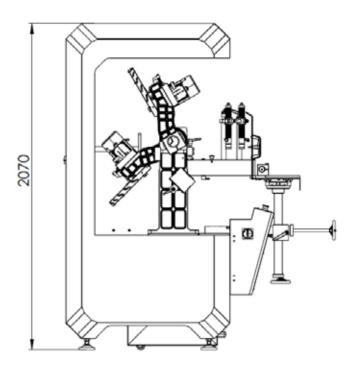

SPICA F Saw Notching Machine is designed and constructed for variable notching possibilities on the sash, frame, mullion and transom profile combinations for curtainwalls, winter gardens, skylights, and special design processing with the special angles at the profile and surface. The workpiece remains fixed on the working table and only the hydro-pneumatic sawing unit having 2 saw blades slides on the linear guides automatically to perform the notching operation.