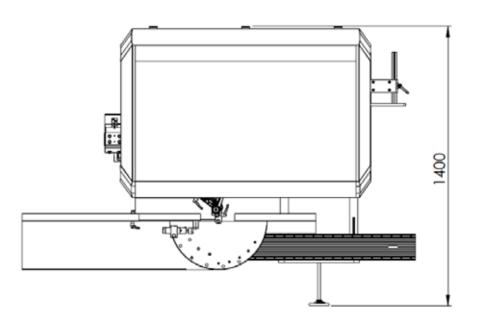

SPICA F Saw Notching Machine is designed and constructed for variable notching possibilities on the sash, frame, mullion and transom profile combinations for curtainwalls, winter gardens, skylights, and special design processing with the special angles at the profile and surface. The workpiece remains fixed on the working table and only the hydro-pneumatic sawing unit having 2 saw blades slides on the linear guides automatically to perform the notching operation.