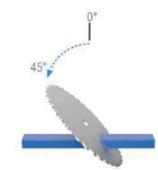

## Features

- Used for cutting processes of aluminum, plastic and wooden profiles.
- Safe cutting with double spring system and saw barrier
- 0°, 15°, 22.5°, 30°, 45° right and left angle fixing
- Cutting at any desired angle between -45° and +45°
- Head with ability to tilt left between 0° and 45° (Performs tilt
- cutting when lowerplate is at 0° (Zero) position)