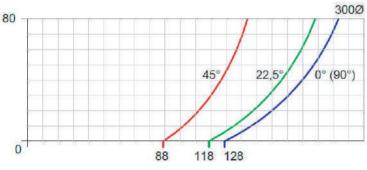

## Features

- Used for cutting processes of aluminum, plastic and wooden profiles.
- Safe cutting with double spring system and saw barrier
- 0°, 15°, 22.5°, 30°, 45° right and left angle fixing
- Cutting at any desired angle between -45° and +45°
- Head with ability to tilt left between 0° and 45° (Performs tilt
- cutting when lowerplate is at 0° (Zero) position)

## **Optional Equipment**

- Ø 300 mm saw blade
- Second clamp
- Conveyor
- Stand
- Brake SystemThree-phase system
- Profile gauge

Özçelik Makina continuously improves its products and offers new and modern solutions for PVC and Aluminum Profile Processing. Accordingly, Özçelik reserves the right to change the information in this document without notice. All dimensions and weights are reference values. Valid from January 2023