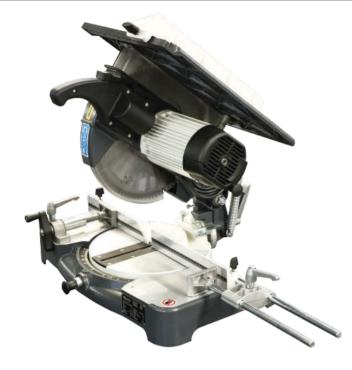

## Features

- Used for cutting processes of aluminum, plastic and wooden profiles.
- Safe cutting with double spring system and saw barrier
- 0°, 15°, 22.5°, 30°, 45° right and left angle fixing
- Cutting at any desired angle between -45° and +45°
- Head with ability to tilt left between 0° and 45° (Performs tilt
- cutting when lowerplate is at 0° (Zero) position)