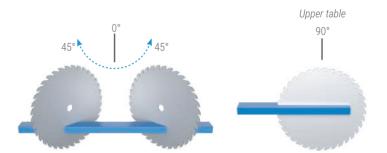

## Features

- Used for cutting processes of aluminum, plastic and wooden profiles.
- Safe cutting with double spring system and saw barrier
- 0°, 15°, 22.5°, 30°, 45° right and left angle fixing
- Cutting at any desired angle between -45° and +45°
- Head with ability to tilt left between 0° and 45° (Performs tilt
- cutting when lowerplate is at 0° (Zero) position)