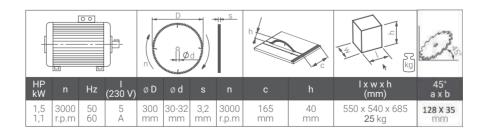

## **Optional Equipment**

- Ø 300 mm saw blade
- Second clamp
- Conveyor
- Stand
- Brake SystemThree-phase system
- Profile gauge

Özçelik Makina continuously improves its products and offers new and modern solutions for PVC and Aluminum Profile Processing. Accordingly, Özçelik reserves the right to change the information in this document without notice. All dimensions and weights are reference values. Valid from January 2023