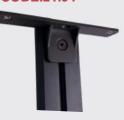

### LEG CONNECTION

#### **CODE:21.92**

Adjustable foot connection on unstable floors after the profile is fixed.