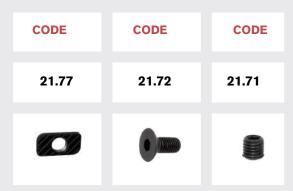

area of use.



#### CODE:21.90



### WALL-CEILING AND FLOOR CONNECTION

After being fixed to the profile, it can be fixed to the wall, ceiling or wooden surfaces by screwing.

#### HANGER SUPPORT

Unique and specially designed for Elegance Rectangular hanger profiles.



**CODE:21.95** 

#### CODE:21.91

TOP AND MIDDLE PROFILE CONNECTION

90-degree top profile and centre support profile connection.

### LEG CONNECTION

#### **CODE:21.92**

Adjustable foot connection on unstable floors after the profile is fixed.



# CODE:21.94

#### SHELF CONNECTION

The system is mounted directly on the profile and can be moved up and down.

#### LEG CONNECTION

Once the LED is mounted in the profile channel, you can easily insert this polycarbonate cap.

#### **CODE:21.74**



### **FASTNER ITEMS**





#### **CODE:21.93**

#### SYSTEM PROFILE

ELEGANCE System profile anodize coating surface, special minimalist design with LED Ready Channel

black

champain



# ELEGANCE accessories



# 17.06.30.01

Rectangle aluminum hanger (Rob) Profile with the ready-to-LED canal. The standard length is 300 cm. Complimentary items Rob Supports, Anti-slip fuse and LED Cap

# 17.91.30.01

LED Cap Profile . The standart lenght is 300 cm Put it on LED canal Down of the rectangle Rob .







**17.26.30.01** Rectangle aluminum hanger profile The standard length is 300 cm. Complimentary items Rob Supports & Anti-slip fuse.

**17.01.01.01** Anti Slip Fuse .Easy installing Top Of the rectangle Rob





**17.22.16.01** Glass Shelf profile with LED . Avilable 4 and 6 mm glass. The standard length is 300 cm.