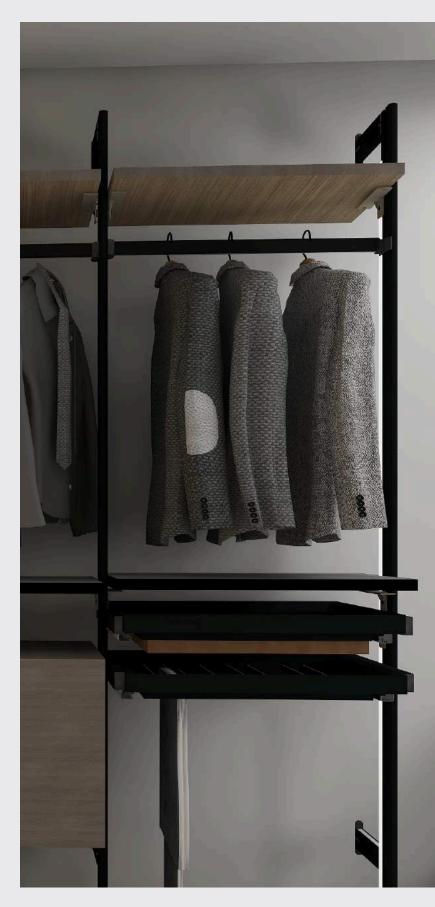

#### SHELF CONNECTION

The system is mounted directly on the profile and can be moved up and down.

# 17.06.30.01

Rectangle aluminum hanger (Rob) Profile with the ready-to-LED canal. The standard length is 300 cm. Complimentary items Rob Supports, Anti-slip fuse and LED Cap