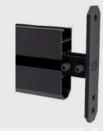

#### CODE:21.91

TOP AND MIDDLE PROFILE CONNECTION

90-degree top profile and centre support profile connection.