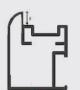

### WALL-CEILING AND FLOOR CONNECTION

After being fixed to the profile, it can be fixed to the wall, ceiling or wooden surfaces by screwing.