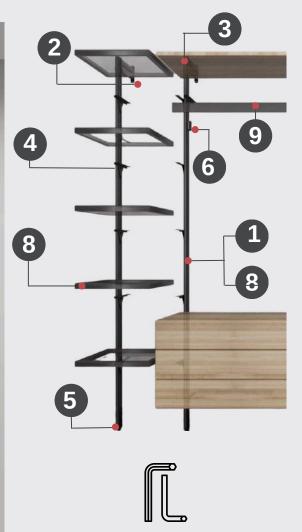

## **Easy Assembling**

The Elegance system allows the installation of a large number of products with two allen screws, four fasteners and two profiles. Thanks to the design of the products, easy installation can be realised without difficulty.

### WALL-CEILING AND FLOOR CONNECTION

After being fixed to the profile, it can be fixed to the wall, ceiling or wooden surfaces by screwing.

#### HANGER SUPPORT

Unique and specially designed for Elegance Rectangular hanger profiles.

**CODE:21.95** 

#### CODE:21.91

TOP AND MIDDLE PROFILE CONNECTION

90-degree top profile and centre support profile connection.

### LEG CONNECTION

#### **CODE:21.92**

Adjustable foot connection on unstable floors after the profile is fixed.

# CODE:21.94

#### SHELF CONNECTION

The system is mounted directly on the profile and can be moved up and down.

#### LEG CONNECTION

Once the LED is mounted in the profile channel, you can easily insert this polycarbonate cap.