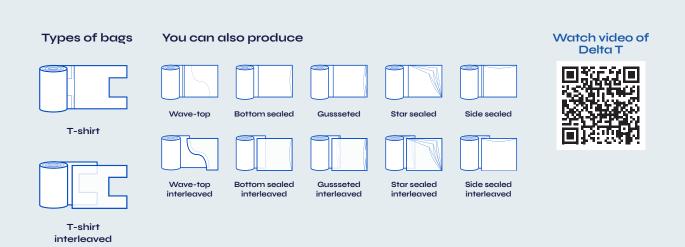

## **Roll-bag Converting**

For high speed production of T-shirt bags, wave-top bags and other kinds of bags on roll.

- → 1, 2 or 3 lanes
- → In-line or out-of-line
- → With PE, bio or recycled film

### **Roll-bag Converting**

For production of T-shirt bags on roll in 1, 2 or 3 lanes. The configuration includes a Delta sealing module, a punching module for cutting out the handles of the T-shirt bag and an extraction module for removal of the cut-out waste. The flexible dies in the punching module are fixed to a magnetic roller and can be changed to another cutting pattern within a few seconds.

A patented concept makes it possible for the shaped cutout to be done before perforation and sealing. This ensures that cutting is done in a zone with precise tension control, giving a clean cut and accurate positioning of the cut-out, minimizing skirt variation. The Delta T can be adapted for production of other kinds of bags with additional modules of the Delta program. This gives you great flexibility to adjust to the chang ing market demands. All bag types can be produced perforated or interleaved.