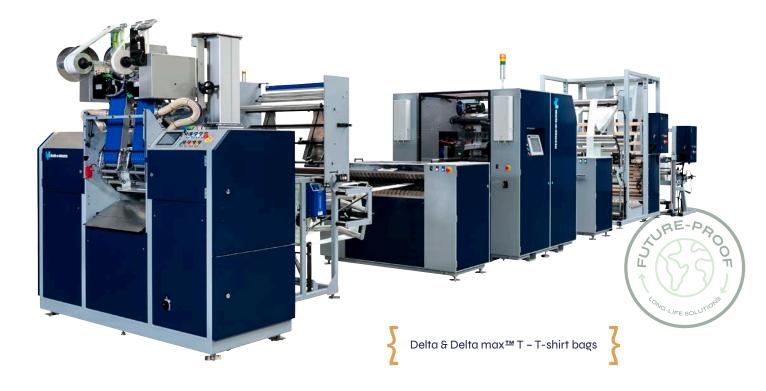

## Delta & Delta max™ T

### **Roll-bag Converting**

For production of T-shirt bags on roll in 1, 2 or 3 lanes. The configuration includes a Delta sealing module, a punching module for cutting out the handles of the T-shirt bag and an extraction module for removal of the cut-out waste. The flexible dies in the punching module are fixed to a magnetic roller and can be changed to another cutting pattern within a few seconds.

A patented concept makes it possible for the shaped cutout to be done before perforation and sealing. This ensures that cutting is done in a zone with precise tension control, giving a clean cut and accurate positioning of the cut-out, minimizing skirt variation. The Delta T can be adapted for production of other kinds of bags with additional modules of the Delta program. This gives you great flexibility to adjust to the chang ing market demands. All bag types can be produced perforated or interleaved.