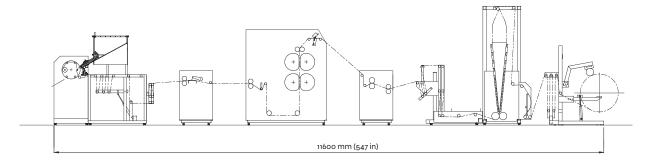

### **Roll-bag Converting**

For production of T-shirt bags on roll in 1, 2 or 3 lanes. The configuration includes a Delta sealing module, a punching module for cutting out the handles of the T-shirt bag and an extraction module for removal of the cut-out waste. The flexible dies in the punching module are fixed to a magnetic roller and can be changed to another cutting pattern within a few seconds.

A patented concept makes it possible for the shaped cutout to be done before perforation and sealing. This ensures that cutting is done in a zone with precise tension control, giving a clean cut and accurate positioning of the cut-out, minimizing skirt variation. The Delta T can be adapted for production of other kinds of bags with additional modules of the Delta program. This gives you great flexibility to adjust to the chang ing market demands. All bag types can be produced perforated or interleaved.