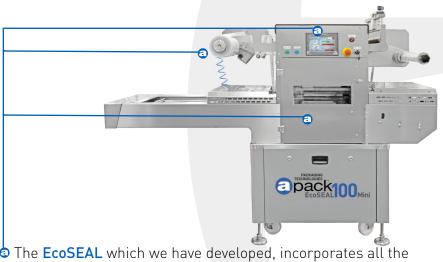

The EcoSEAL which we have developed, incorporates all the structural features of our fully automatic packaging machines It provides automation, does not burden your budget, and provides great convenience in terms of placement in the production area.