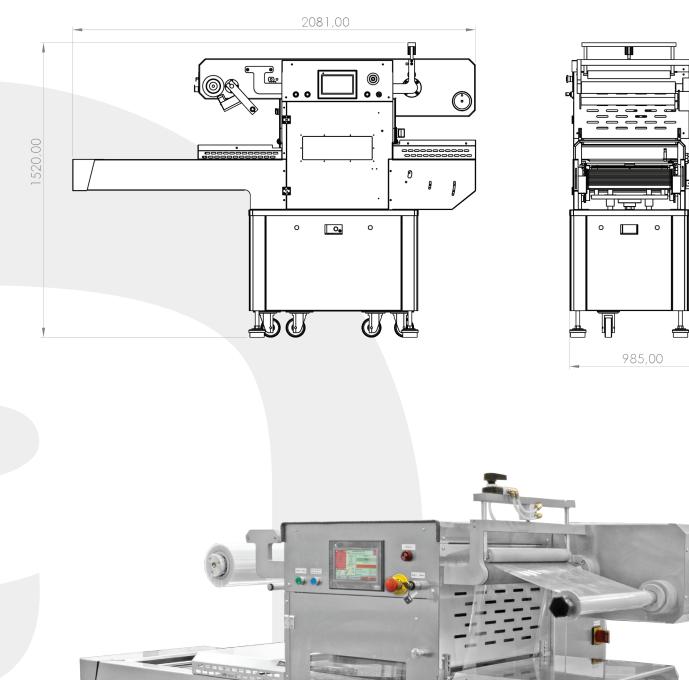

## Mini TECHNICAL SPECIFICATIONS

| ENERGY             | 400V, 50-60Hz, 3/N/PE             |
|--------------------|-----------------------------------|
| POWER              | 8kW max                           |
| COMPRESSED AIR     | 6 bar Homogeneus-Dry Air          |
| COMPRESSED AIR USE | 25 Nl/cycle                       |
| CAPACITY           | 8-10 cycle/min                    |
| CONTROL SYSTEM     | 7" Color Touchscreen PLC          |
| DIMENSIONS (W/L/H) | 985x2081x1520 mm.                 |
| WEIGHT             | 500 kg.                           |
| FILM WIDTH         | 420 mm.                           |
| FILM REEL DIAMETER | 76 mm.                            |
| OPERATION          | Chain Drive with Pneumatic System |