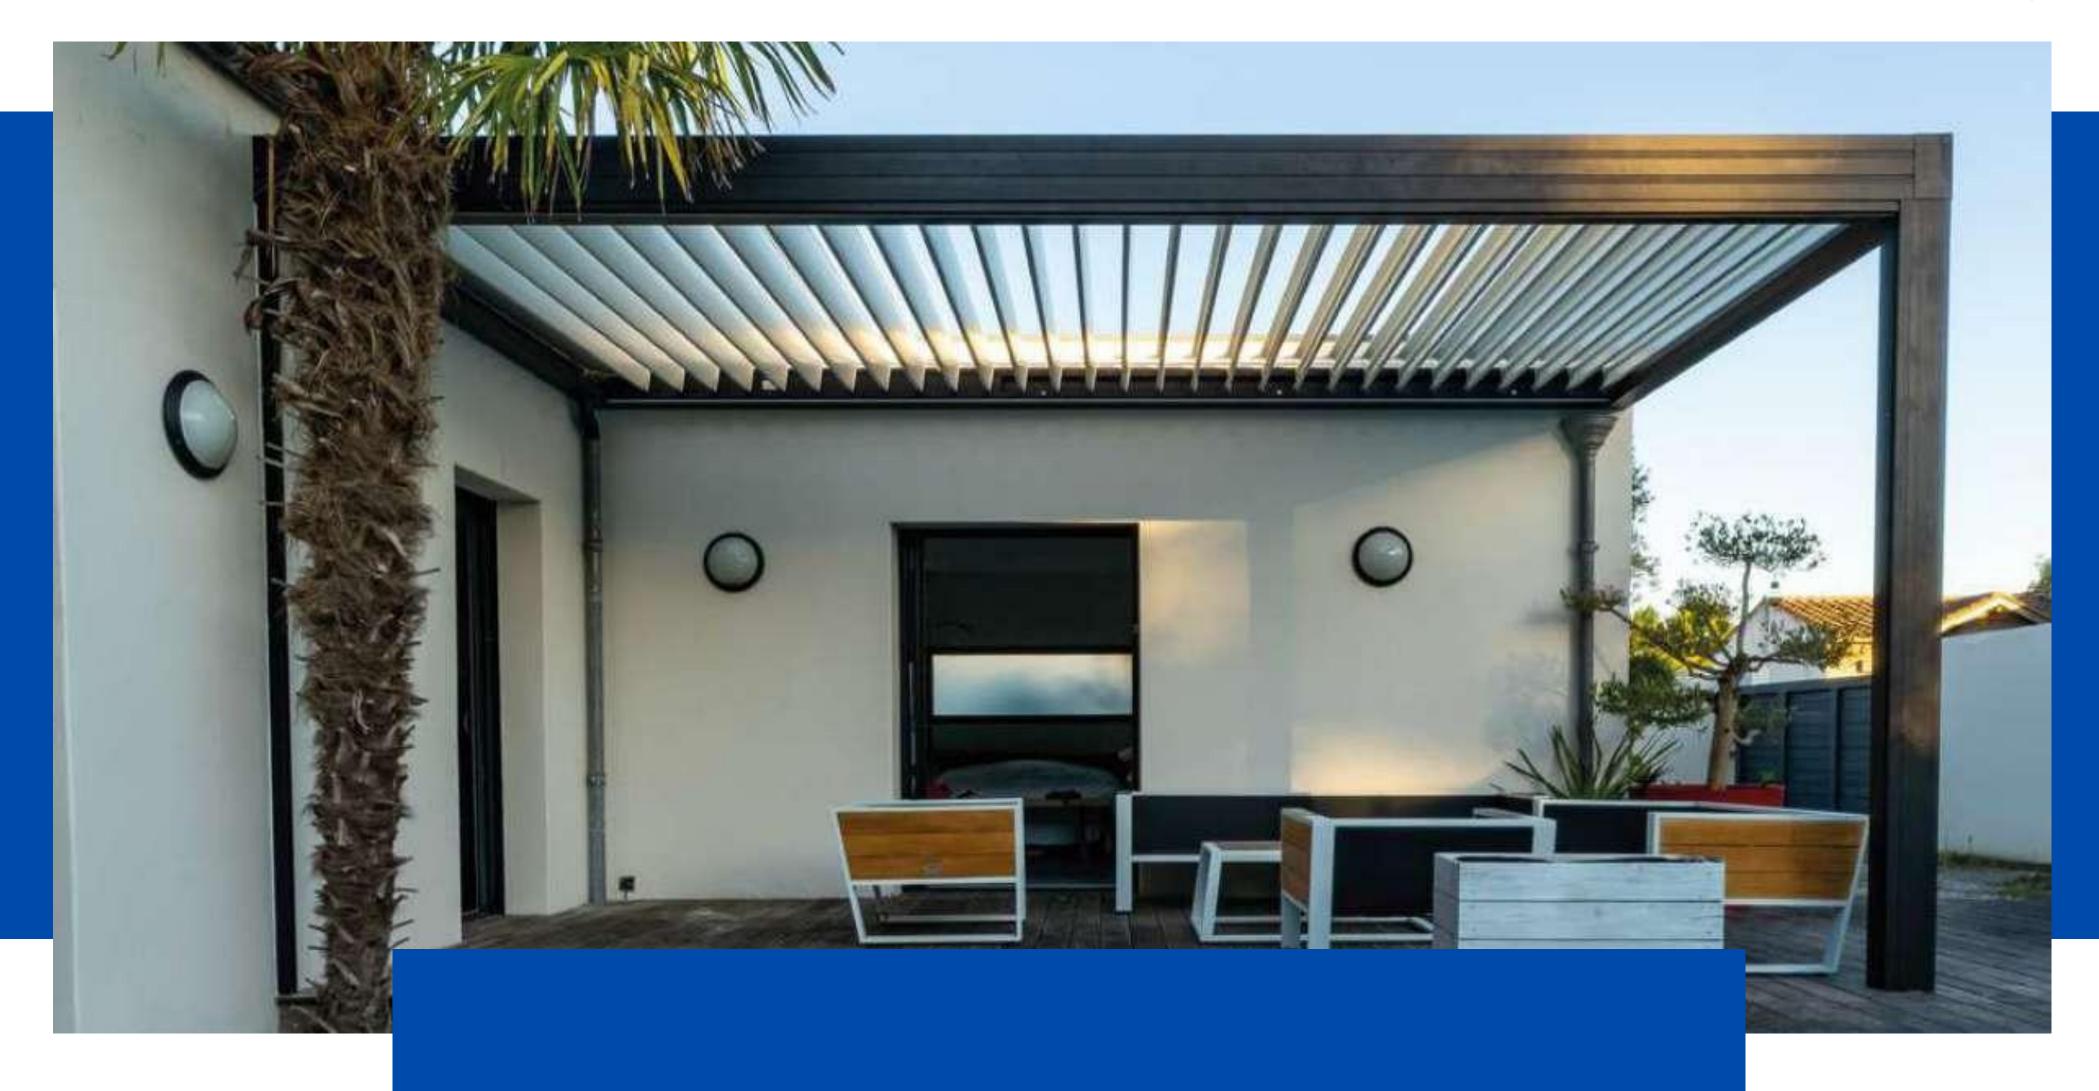

#### LAMEL HAREKETİ LAMELLA MOVEMENT

Lamellerin 0° ile 90° arasında serbest dönüşü, farklı zamanlarda pergolanın maksimum hava kullanımı sağlar. Provides maximum air using of the pergola at different times, maximum air pergola at different times provides usage. Panjurların 0° ile 90° arasında serbest dönüşü, farklı zamanlarda pergolanın maksimum hava kullanımı sağlar. Provides maximum air using of the pergola at different times, maximum air pergola at different times provides usage.

Permits full use of the sunlight.

#### LAMEL HAREKETİ LAMELLA MOVEMENT

0°

Çatı kapalı kalır ve koruma sağlar her türlü hava koşulundan. The roof remains closed, Provides protection from all weather conditions.

5° Olsa bile alanın havalandırılmasına izin verir yağmurlu veya kar yağıyor. Provide the ventilation of the area even if it is raining or snowing.