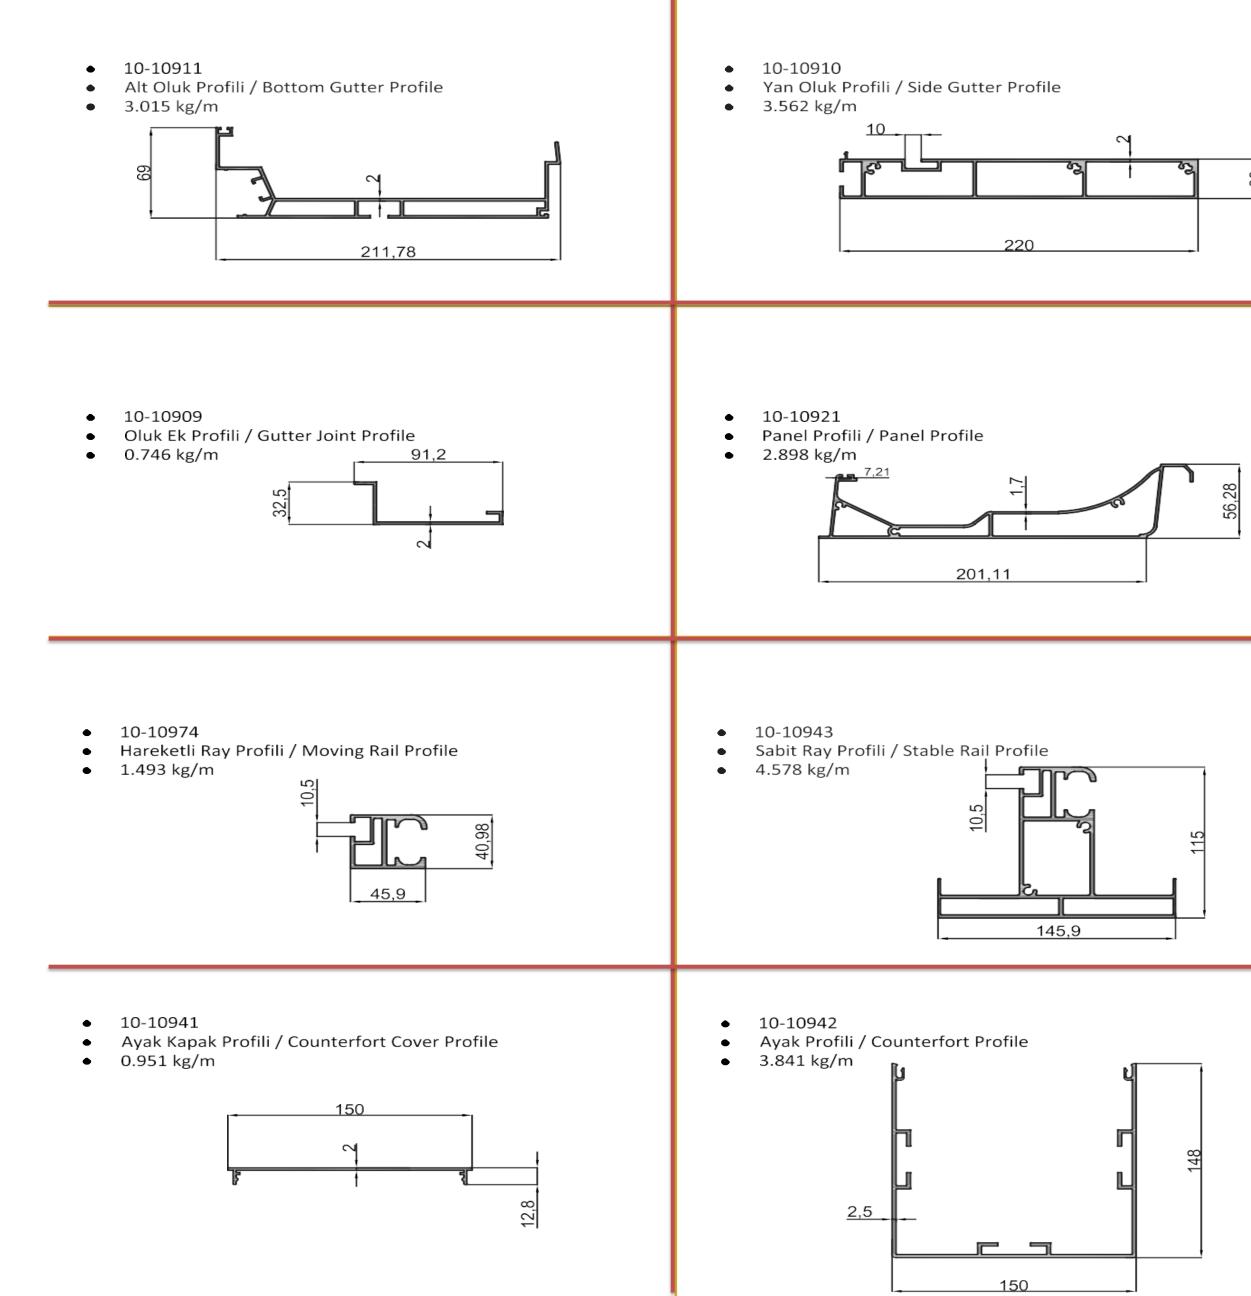

ximum air pergola at different times provides usage. Panjurların 0° ile 90° arasında serbest dönüşü, farklı zamanlarda pergolanın maksimum hava kullanımı sağlar. Provides maximum air using of the pergola at different times, maximum air pergola at different times provides usage.









Permits full use of the sunlight.



#### LAMEL HAREKETİ LAMELLA MOVEMENT



0°

Çatı kapalı kalır ve koruma sağlar her türlü hava koşulundan. The roof remains closed, Provides protection from all weather conditions.



5° Olsa bile alanın havalandırılmasına izin verir yağmurlu veya kar yağıyor. Provide the ventilation of the area even if it is raining or snowing.



#### YAĞMUR SUYU DRENAJ SİSTEMİ RAINWATER DRAINAGE SYSTEM



12 192 1923

-----



## Profiller Profiles



#### BIOKLIMATIK PERGOLA SISTEMI





99



### www.pinartente.com.tr

Sarıhamzalı Mahallesi 47091 Sokak Hurdacılar Sitesi No:1/f-g, 01355 Seyhan/Adana





#### www.yudetrading.com

Onur Mah. Tekel Cad. Kiza İş Merkezi A-1 Blok No:1/702, 01100 Seyhan/Adana