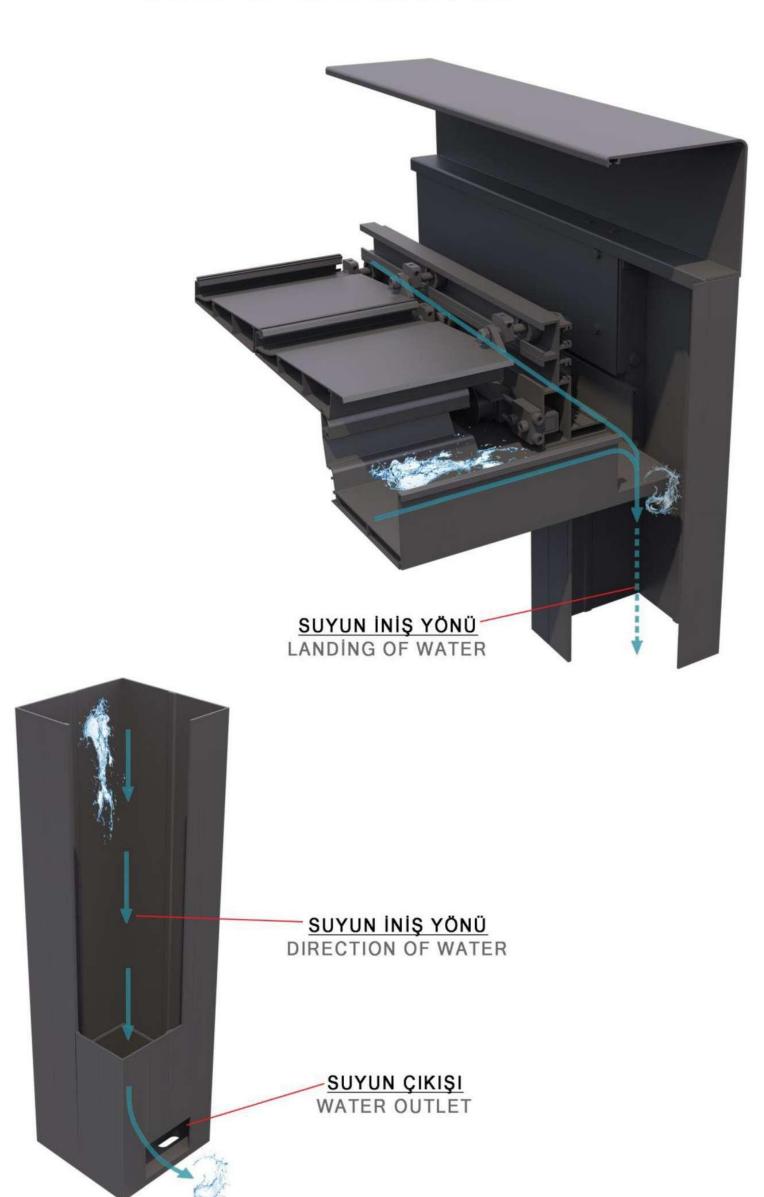

kullanımı sağlar. Provides maximum air using of the pergola at different times, maximum air pergola at different times provides usage. Panjurların 0° ile 90° arasında serbest dönüşü, farklı zamanlarda pergolanın maksimum hava kullanımı sağlar. Provides maximum air using of the pergola at different times, maximum air pergola at different times provides usage.









Permits full use of the sunlight.



#### LAMEL HAREKETİ LAMELLA MOVEMENT



0°

Çatı kapalı kalır ve koruma sağlar her türlü hava koşulundan. The roof remains closed, Provides protection from all weather conditions.



5° Olsa bile alanın havalandırılmasına izin verir yağmurlu veya kar yağıyor. Provide the ventilation of the area even if it is raining or snowing.



#### YAĞMUR SUYU DRENAJ SİSTEMİ RAINWATER DRAINAGE SYSTEM



12 192 1923

-----



## Profiller Profiles



#### BIOKLIMATIK PERGOLA SISTEMI





99



### www.pinartente.com.tr

Sarıhamzalı Mahallesi 47091 Sokak Hurdacılar Sitesi No:1/f-g, 01355 Seyhan/Adana





#### www.yudetrading.com

Onur Mah. Tekel Cad. Kiza İş Merkezi A-1 Blok No:1/702, 01100 Seyhan/Adana