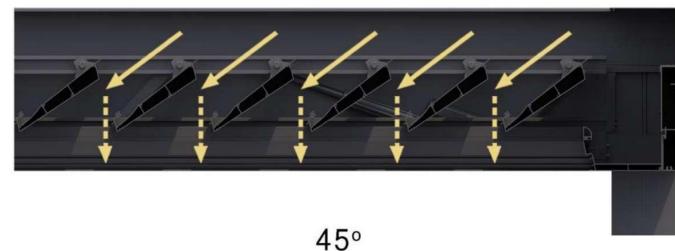

#### LAMEL HAREKETİ LAMELLA MOVEMENT

Lamellerin 0° ile 90° arasında serbest dönüşü, farklı zamanlarda pergolanın maksimum hava kullanımı sağlar. Provides maximum air using of the pergola at different times, maximum air pergola at different times provides usage. Panjurların 0° ile 90° arasında serbest dönüşü, farklı zamanlarda pergolanın maksimum hava kullanımı sağlar. Provides maximum air using of the pergola at different times, maximum air pergola at different times provides usage.

Permits full use of the sunlight.

#### LAMEL HAREKETİ LAMELLA MOVEMENT

0°

Çatı kapalı kalır ve koruma sağlar her türlü hava koşulundan. The roof remains closed, Provides protection from all weather conditions.

5° Olsa bile alanın havalandırılmasına izin verir yağmurlu veya kar yağıyor. Provide the ventilation of the area even if it is raining or snowing.