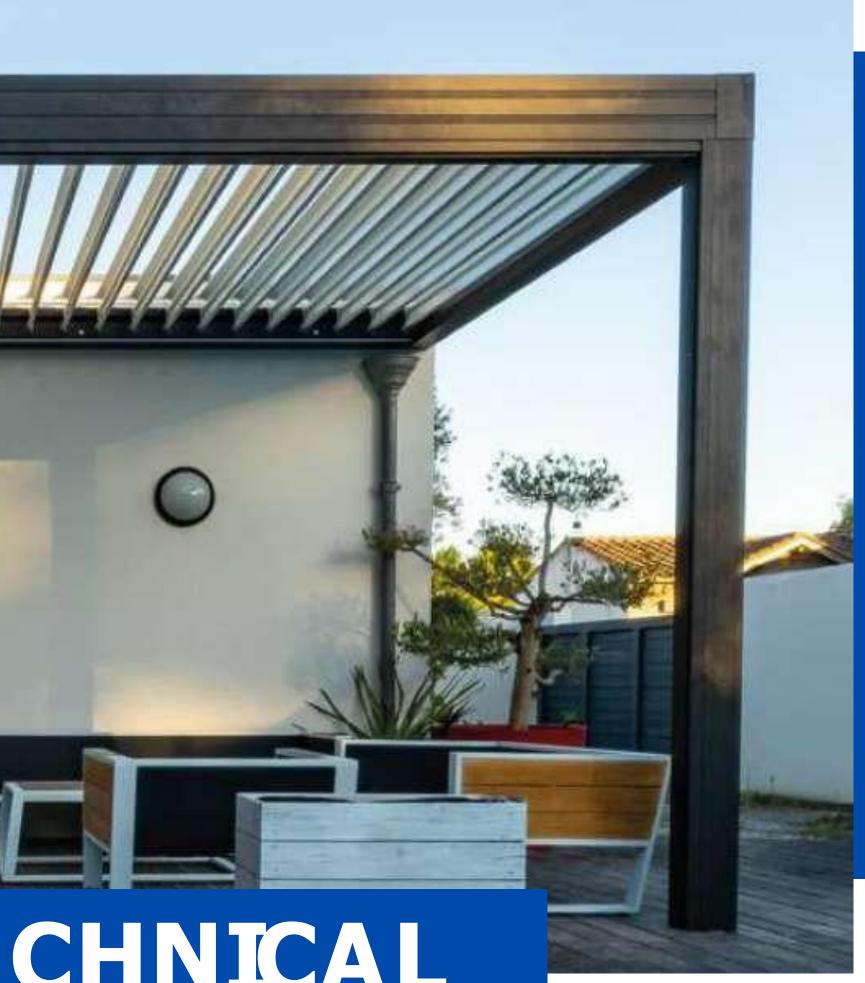

#### LAMEL HAREKETİ LAMELLA MOVEMENT

Lamellerin 0° ile 90° arasında serbest dönüşü, farklı zamanlarda pergolanın maksimum hava kullanımı sağlar. Provides maximum air using of the pergola at different times, maximum air pergola at different times provides usage. Panjurların 0° ile 90° arasında serbest dönüşü, farklı zamanlarda pergolanın maksimum hava kullanımı sağlar. Provides maximum air using of the pergola at different times, maximum air pergola at different times provides usage.

Permits full use of the sunlight.

#### LAMEL HAREKETİ LAMELLA MOVEMENT

0°

Çatı kapalı kalır ve koruma sağlar her türlü hava koşulundan. The roof remains closed, Provides protection from all weather conditions.

5° Olsa bile alanın havalandırılmasına izin verir yağmurlu veya kar yağıyor. Provide the ventilation of the area even if it is raining or snowing.