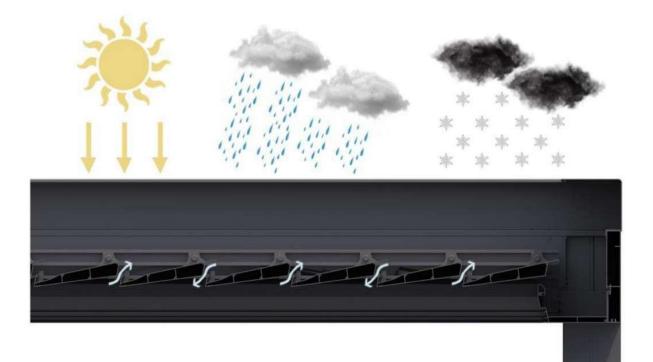

#### LAMEL HAREKETİ LAMELLA MOVEMENT

0°

Çatı kapalı kalır ve koruma sağlar her türlü hava koşulundan. The roof remains closed, Provides protection from all weather conditions.

5° Olsa bile alanın havalandırılmasına izin verir yağmurlu veya kar yağıyor. Provide the ventilation of the area even if it is raining or snowing.