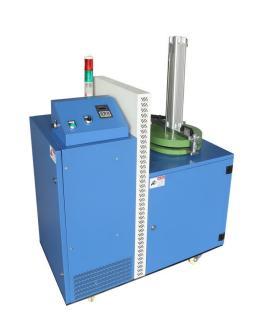

#### 3. PUR GLUE MELTER

5 gallon PUR hot melt glue system, this machine use PUR glue, after glue melting through high temperature arrived to glue cutter and spread, melting speed according to the production speed of machine to automatic adjust glue output, before the glue through the glue cutter, it need to through the filter twice, so there won't be particles and not make the glue line when spread glue.

This glue system no need stop melting system when you change new bottle glue .

PUR glue

18-20KG PUR glue paking..