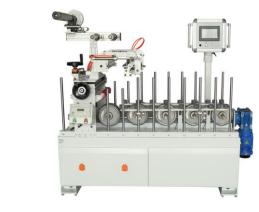

#### 1.TENSION CONTROL

Tension control instrument unwinding tension adjustment. It can be longitudically anterior and posterio.

### **GUANGZHOU SHENGBIAO MACHINERY CO.,LTD**

2.PUR GLUE SCRAP BLADE(350 glue width) Sealing glue cutter ,spread glue on the film ,can control the width of spread glue better, can wrap any profile , it's easy adjust width , just need to divide from middle to both sides, after finish working need to close and sealing by scotch tape .

#### 3. PUR GLUE MELTER

5 gallon PUR hot melt glue system, this machine use PUR glue, after glue melting through high temperature arrived to glue cutter and spread, melting speed according to the production speed of machine to automatic adjust glue output, before the glue through the glue cutter, it need to through the filter twice, so there won't be particles and not make the glue line when spread glue.