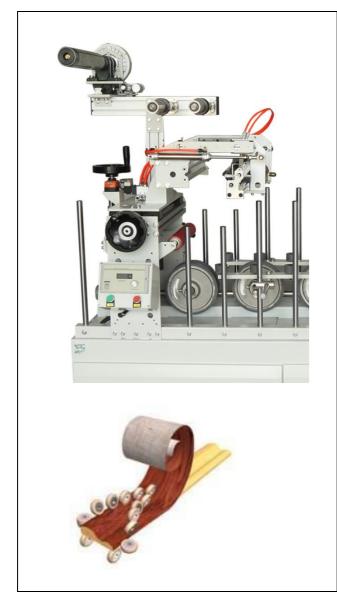

#### 1.TENSION CONTROL

Tension control instrument unwinding tension adjustment. It can be longitudically anterior and posterio.

### **GUANGZHOU SHENGBIAO MACHINERY CO.,LTD**

2.PUR GLUE SCRAP BLADE(350 glue width) Sealing glue cutter ,spread glue on the film ,can control the width of spread glue better, can wrap any profile , it's easy adjust width , just need to divide from middle to both sides, after finish working need to close and sealing by scotch tape .