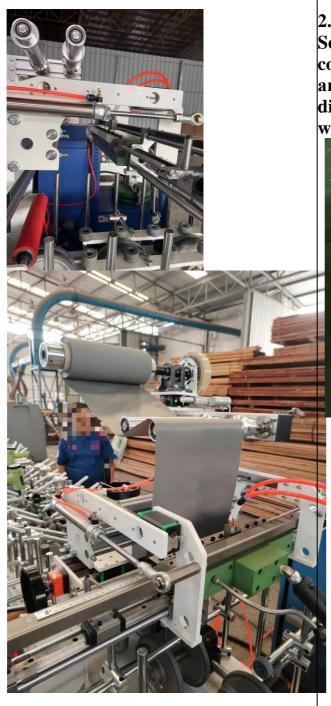

### **GUANGZHOU SHENGBIAO MACHINERY CO.,LTD**

2.PUR GLUE SCRAP BLADE(350 glue width) Sealing glue cutter ,spread glue on the film ,can control the width of spread glue better, can wrap any profile , it's easy adjust width , just need to divide from middle to both sides, after finish working need to close and sealing by scotch tape .