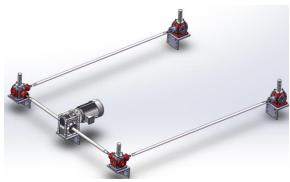

# 2. Paper sticking machine

2.1, the use of integrated structure, holding stable, convenient installation and

simple operation.

- 2.2, feeding power: 1.5kw, electric lifting power: 0.55kw.
- 2.3, the lifting adopts four worm gear continuous lifting, stable and high accuracy.
- 2.4, frequency control, line speed: 0-16 m/min, production beat according to the field glue, temperature test.
- 2.5, the material of the rubber roller is silicone rubber roller, suitable for a wider scope of glue, rubber roller specification: 190\*1350mm.
- 2.6, the pressure is pneumatic.
- 2.7, thickness display.
- 2.8. With press roller before and after dust removal.

- 3. Paper repress machine
- 3.1, feeding power: 1.5kw, electric lifting power: 0.55kw.
- 3.2, the lifting adopts four worm gear continuous lifting, stable and high accuracy.
- 3.3, frequency conversion speed regulation, line speed is: 0-16 meters/min, the production beat according to the field glue, temperature test.
- 3.4, the first group of roller for the silicone roller, the second, three, four, five groups of roller for heating roller, the bottom roller is all steel roller, roller specifications: 190\*1350mm.
- 3.5, equipped with 1 ton paper lifting device, the maximum diameter of the film roll is 600mm, with two 150\*300mm extension shaft.
- 3.6, lift for the press roller, the bottom roller does not move.
- 3.7, the first group of roller force, speed and bottom roller matching.