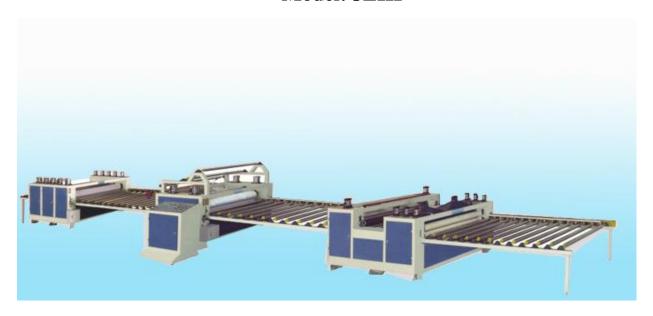

## **FUNCTIONS**

This machine is specially designed for sticking all kinds of decorative paper and pvc film on plain MDF board,chipboard and plywood.

This machine is specially designed for large sized furniture manufacturers.the production capacity is 2000 boards per day (8 working hours).

Functions: Dust collection,glue spreading equipment,paper sticking equipment and press equipment.

Machine conveyor picture:

1. Machine dust clean and glue spreader: