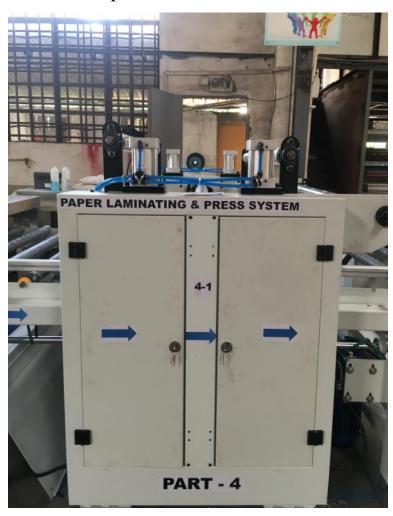

# 2. Paper sticking machine

2.1, the use of integrated structure, holding stable, convenient installation and

simple operation.

- 2.2, feeding power: 1.5kw, electric lifting power: 0.55kw.
- 2.3, the lifting adopts four worm gear continuous lifting, stable and high accuracy.
- 2.4, frequency control, line speed: 0-16 m/min, production beat according to the field glue, temperature test.
- 2.5, the material of the rubber roller is silicone rubber roller, suitable for a wider scope of glue, rubber roller specification: 190\*1350mm.
- 2.6, the pressure is pneumatic.
- 2.7, thickness display.
- 2.8. With press roller before and after dust removal.