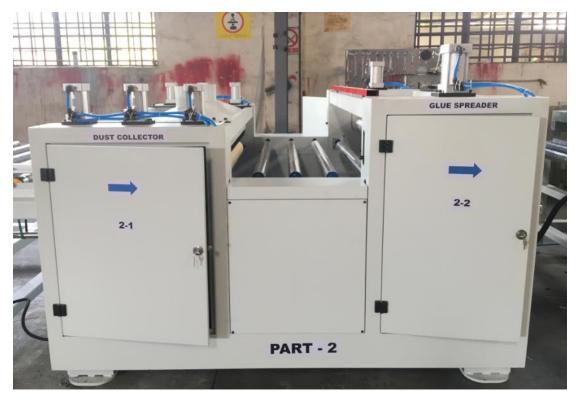

Functions: Dust collection,glue spreading equipment,paper sticking equipment and press equipment.

Machine conveyor picture:

1. Machine dust clean and glue spreader: