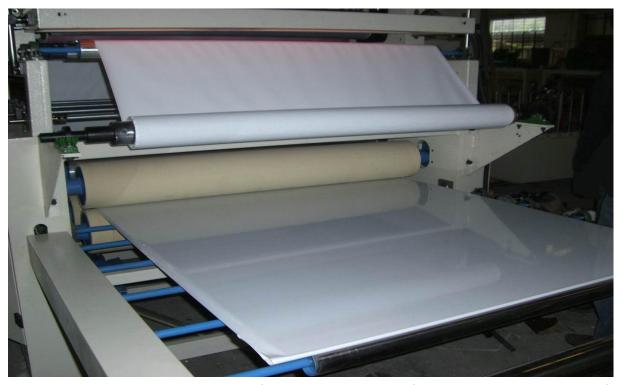

# 2. Paper sticking machine

2.1, the use of integrated structure, holding stable, convenient installation and

simple operation.

- 2.2, feeding power: 1.5kw, electric lifting power: 0.55kw.
- 2.3, the lifting adopts four worm gear continuous lifting, stable and high accuracy.
- 2.4, frequency control, line speed: 0-16 m/min, production beat according to the field glue, temperature test.
- 2.5, the material of the rubber roller is silicone rubber roller, suitable for a wider scope of glue, rubber roller specification: 190\*1350mm.
- 2.6, the pressure is pneumatic.
- 2.7, thickness display.
- 2.8. With press roller before and after dust removal.

- 3. Paper repress machine
- 3.1, feeding power: 1.5kw, electric lifting power: 0.55kw.
- 3.2, the lifting adopts four worm gear continuous lifting, stable and high accuracy.
- 3.3, frequency conversion speed regulation, line speed is: 0-16 meters/min, the production beat according to the field glue, temperature test.
- 3.4, the first group of roller for the silicone roller, the second, three, four, five groups of roller for heating roller, the bottom roller is all steel roller, roller specifications: 190\*1350mm.
- 3.5, equipped with 1 ton paper lifting device, the maximum diameter of the film roll is 600mm, with two 150\*300mm extension shaft.
- 3.6, lift for the press roller, the bottom roller does not move.
- 3.7, the first group of roller force, speed and bottom roller matching.