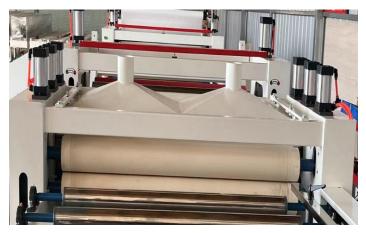

# 2. Paper sticking machine

2.1, the use of integrated structure, holding stable, convenient installation and

simple operation.

- 2.2, feeding power: 1.5kw, electric lifting power: 0.55kw.
- 2.3, the lifting adopts four worm gear continuous lifting, stable and high accuracy.
- 2.4, frequency control, line speed: 0-16 m/min, production beat according to the field glue, temperature test.
- 2.5, the material of the rubber roller is silicone rubber roller, suitable for a wider scope of glue, rubber roller specification: 190\*1350mm.
- 2.6, the pressure is pneumatic.
- 2.7, thickness display.
- 2.8. With press roller before and after dust removal.

- 3. Paper repress machine
- 3.1, feeding power: 1.5kw, electric lifting power: 0.55kw.
- 3.2, the lifting adopts four worm gear continuous lifting, stable and high accuracy.
- 3.3, frequency conversion speed regulation, line speed is: 0-16 meters/min, the production beat according to the field glue, temperature test.
- 3.4, the first group of roller for the silicone roller, the second, three, four, five groups of roller for heating roller, the bottom roller is all steel roller, roller specifications: 190\*1350mm.
- 3.5, equipped with 1 ton paper lifting device, the maximum diameter of the film roll is 600mm, with two 150\*300mm extension shaft.
- 3.6, lift for the press roller, the bottom roller does not move.
- 3.7, the first group of roller force, speed and bottom roller matching.