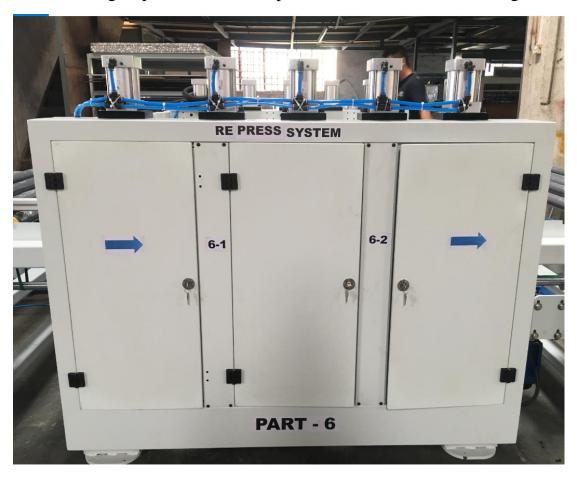

- 3. Paper repress machine
- 3.1, feeding power: 1.5kw, electric lifting power: 0.55kw.
- 3.2, the lifting adopts four worm gear continuous lifting, stable and high accuracy.
- 3.3, frequency conversion speed regulation, line speed is: 0-16 meters/min, the production beat according to the field glue, temperature test.
- 3.4, the first group of roller for the silicone roller, the second, three, four, five groups of roller for heating roller, the bottom roller is all steel roller, roller specifications: 190\*1350mm.
- 3.5, equipped with 1 ton paper lifting device, the maximum diameter of the film roll is 600mm, with two 150\*300mm extension shaft.
- 3.6, lift for the press roller, the bottom roller does not move.
- 3.7, the first group of roller force, speed and bottom roller matching.