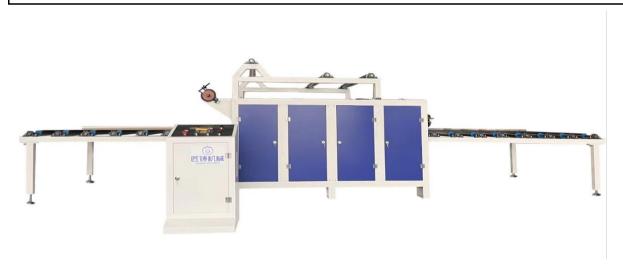

## ADD:Guangzhou City,GUANGDONG,CHINA

TO: SAMIR From:
Tel: Tel:
Fax: Fax:

Email: Email: salesjzmachine@163.com

Address:

Date:

| Technical specification        |             |                    |                  |
|--------------------------------|-------------|--------------------|------------------|
| Mode specification             | Ø190×1350mm | Motivity power     | 1.5kw            |
| Min.Board length               | 600mm       | Heating power      | 4kw              |
| Board width                    | 1220mm      | Paper width        | 1280mm           |
| Board thickness                | 3-30mm      | Overall Dimensions | 6500×1900×1700mm |
| Feeding speed                  | 5.3m/min    | Machine weight     | 2500kg           |
| Principal axis roller diameter | Ø190        |                    |                  |