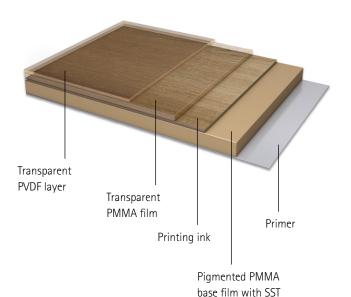

## Protection and beauty for every climate.

RENOLIT EXOFOL FX brings new colour variety to construction components. Even in the most UV-intensive climates films virtually maintain their colour quality throughout the product life due to its multi-layered structure. The top layer consists of a polyvinylidene fluoride (PVDF) film, the middle layer of transparent polymethylmethacrylate (PMMA) and the base film PMMA coloured with infrared-reflecting pigments. Thanks to its Solar Shield Technology (SST), RENOLIT EXOFOL FX also protects window profiles from strong solar radiation.

Diagram showing the structure of the exterior film RENOLIT EXOFOL FX