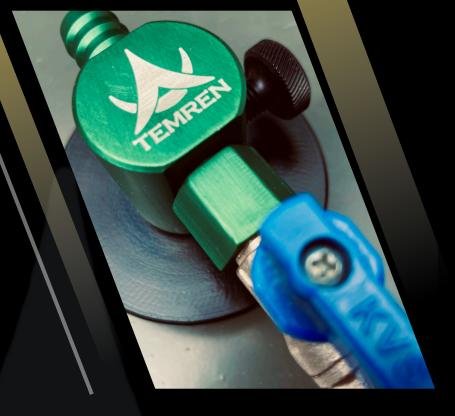

It is a device that enables the water-based cutting oils to mix with water.

The device is mounted onto the top of the barrel or container of cutting oil using its attachment.

It ensures the continuous and accurate preparation of the emulsion.

BYK - 500

- It saves water and oil wastage, leading to cost savings.
- The desired emulsion-oil ratio is adjusted through the device.
- The quality of the obtained emulsion is excellent."

Temren Makina İmalat Mühendislik Sanayi ve Ticaret LTD.ŞTİ.