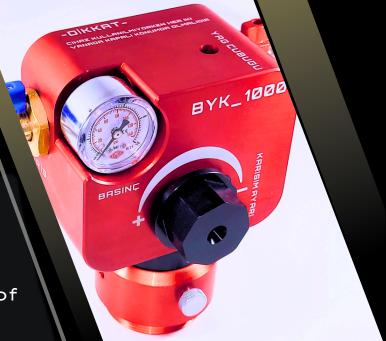

## BAK - 1000

- It saves water and oil wastage, leading to cost savings.
- The desired emulsion-oil ratio is adjusted through the device.
- The quality of the obtained emulsion is excellent.
- With its built-in pressure gauge, it provides the opportunity to monitor the mains pressure.
- Thanks to the oil control rod, it enables the inspection of the oil in the barrel or container.