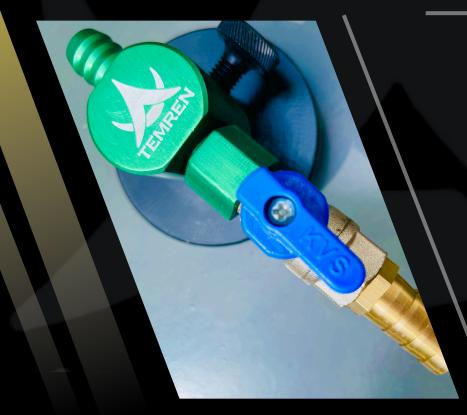

- (e) +90 312 815 2 322
- temren@temrenmakina.com

It is a device that enables the waterbased cutting oils to mix with water.

The device is mounted onto the top of the barrel or container of cutting oil using its attachment.

It ensures the continuous and accurate preparation of the emulsion.