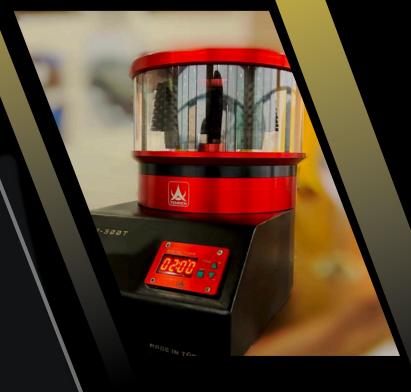

## TKTM 300T

- It eliminates the residue that may form on cutting tools.
- It extends the lifespan of cutting tools.
- Adjustable digital timer.
- Replaceable cleaning unit.
- High-torque DC motor.
- Material: AL6061-ST552
- External Dimensions: 238x316x360mm

It facilitates the easy cleaning of residues formed by cutting fluid, dried oils, and other factors within the taper of the tool holder.

With its specially designed planetary gear and cleaning brushes, impeccable cleaning is achieved within the taper area