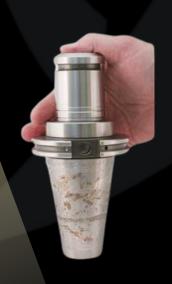

It facilitates the easy cleaning of residues formed by cutting fluid, dried oils, and other factors within the taper of the tool holder.

With its specially designed planetary gear and cleaning brushes, impeccable cleaning is achieved within the taper area