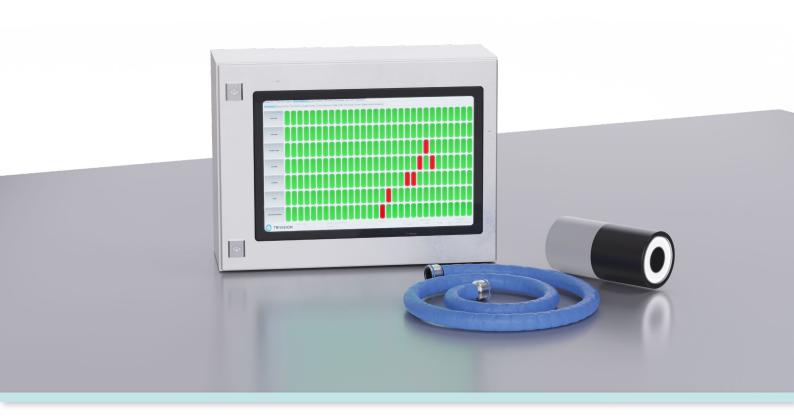

- Effective real-time overview of inspection data and production performance.
- Industry 4.0-ready with multiple comm. protocols and MES/ERP connectivity.
- Cloud-based backup & Production Intelligence.

### Mechanical Specifications

| Camera             | USB 3.0 Colour Area Scan                                                                   |
|--------------------|--------------------------------------------------------------------------------------------|
| Camera housing     | Aluminium and PA (standard) or stainless steel AISI 316 (optional)                         |
| Electrical cabinet | Power-coated sheet steel (standard) or stainless steel AISI 304 or 316 (optional)          |
| Housing dimensions | Diameter: 80 mm<br>Length: 176 mm                                                          |
| Cabinet dimensions |                                                                                            |
| Enclosure rating   | Camera housing: IP67 (standard) or IP69K (optional)<br>Electrical cabinet: IP66 (standard) |

### **Built-In Computing System**

| Processing system      | Compact PC                    |
|------------------------|-------------------------------|
| Operating system       | Windows 10 Professional       |
| Interface              | Gigabit Ethernet and USB      |
| Communication protocol | OPC UA and REST               |
| НМІ                    | 12" full HD multi-touch panel |
| Language               | All languages available       |