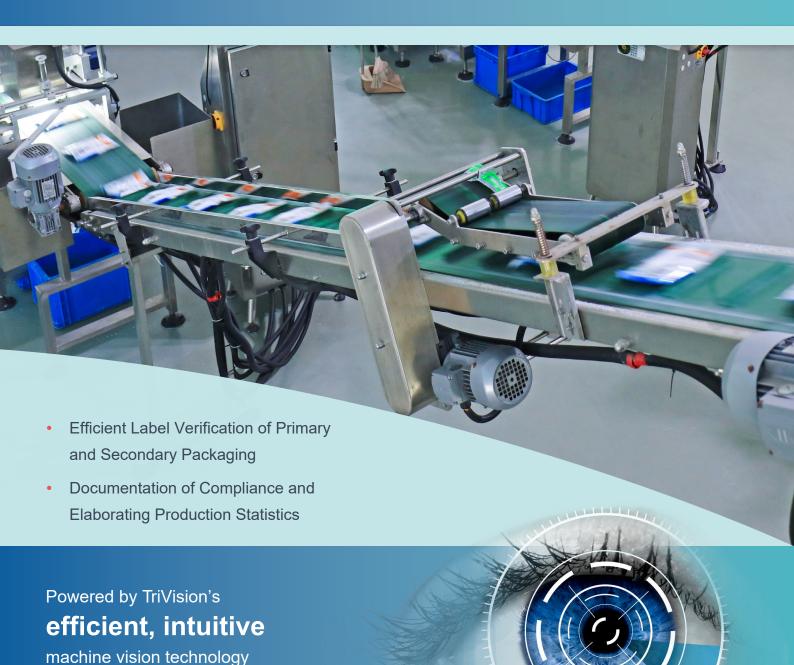

### **Highlights**

VisioOne® provides a flexible solution with several configurations available, all verifying labels of many different types of packaging efficiently. The system is installed on an existing conveyor, and its components are available in multiple materials to cope with different requirements.

- Effective real-time overview of inspection data and production performance.
- Industry 4.0-ready with multiple comm. protocols and MES/ERP connectivity.
- Cloud-based backup & Production Intelligence.