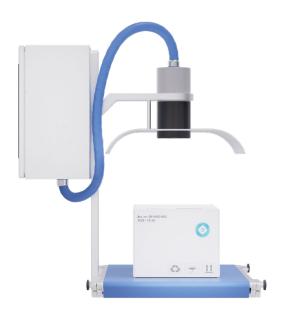

### **Highlights**

VisioOne® provides a flexible solution with several configurations available, all verifying labels of many different types of packaging efficiently. The system is installed on an existing conveyor, and its components are available in multiple materials to cope with different requirements.

**Application example 1**Inspection and verification of information from top.

Application example 2
Inspection and verification of information from the side.

- Ideal, flexible solution for essential inspection of primary or secondary packaging.
- Quick and easy changeovers.
- Includes camera, light, housing, cabinet with all electrical components and operator panel.
- Brackets, shielding and ejection unit are optional.
- Shielding and brackets are customized for the specific packaging line.