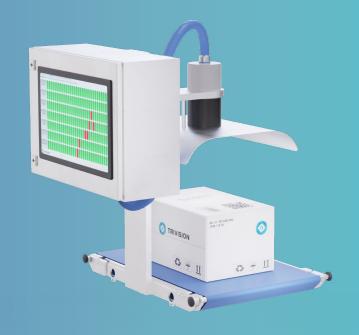

### **Highlights**

VisioOne® provides a flexible solution with several configurations available, all verifying labels of many different types of packaging efficiently. The system is installed on an existing conveyor, and its components are available in multiple materials to cope with different requirements.

**Application example 1**Inspection and verification of information from top.

Application example 2
Inspection and verification of information from the side.

- Ideal, flexible solution for essential inspection of primary or secondary packaging.
- Quick and easy changeovers.
- Includes camera, light, housing, cabinet with all electrical components and operator panel.
- Brackets, shielding and ejection unit are optional.
- Shielding and brackets are customized for the specific packaging line.