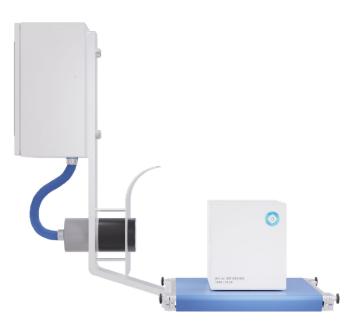

### **Highlights**

VisioOne® provides a flexible solution with several configurations available, all verifying labels of many different types of packaging efficiently. The system is installed on an existing conveyor, and its components are available in multiple materials to cope with different requirements.

**Application example 1**Inspection and verification of information from top.

Application example 2
Inspection and verification of information from the side.

- Ideal, flexible solution for essential inspection of primary or secondary packaging.
- Quick and easy changeovers.
- Includes camera, light, housing, cabinet with all electrical components and operator panel.
- Brackets, shielding and ejection unit are optional.
- Shielding and brackets are customized for the specific packaging line.