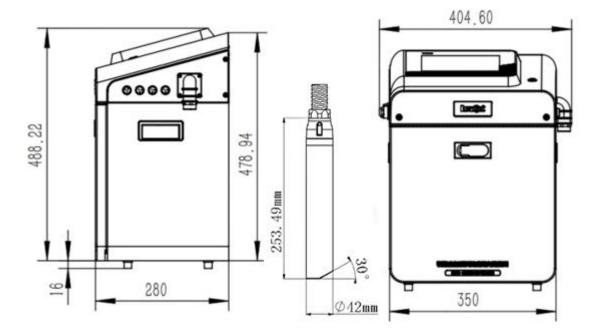

#### **Custom Logo/Graphics**

Can be created and covert bmp to dots on printer via USB

Data Interface USB, Sensor, RS232,

Printhead Umbilical Ultra flexible, Length:2.7m, can be customized