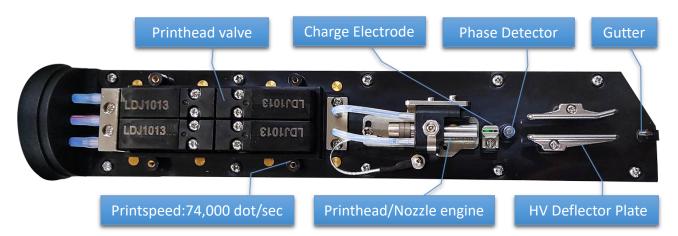

#### **√** 4 Head Valves

Faster ink Stop/Supply, prevent from ink leakage due to unexpected power failure

- New Design nozzle engine, Reduce the blockage probability
- V Heating Printhead & Auto Viscosity Adjustment
  Better suitability in different temperature, prevent condensation,
  keep printhead dry & clean