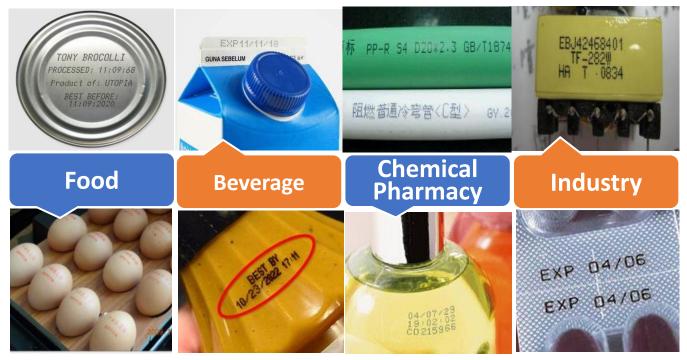

Maximum can be widened 9 times

Print Distance 30mm Max. From print-head bottom to printing surface

**Display** 10' capacitive LCD touch screen

Memory Capacity Unlimited, based on memory card

#### Language

Multilingual. English, Spanish, Russian, Arabic, Persian, Portuguese, French, Germany, etc.

#### **Custom Logo/Graphics**

Can be created and covert bmp to dots on printer via USB

Data Interface USB, Sensor, RS232,

Printhead Umbilical Ultra flexible, Length:2.7m, can be customized

#### Printhead

Heated printhead Nozzle:60µm standard. 70µm /50µm (optional)

Fluids Containers Smart Cartridge, Ink/ Make-up (700ml)

Ink Color and Type Black, blue, red and yellow etc., dye-based ink

#### Electrical requirements AC100-220V, 50/60Hz, 100W.

110V~380V(Optional)



# **Applications**



### **Leadjet Products**



Wuhan Leadjet Science and Technology Development Co.,Ltd Add: Building 5-1, Hangang Jintan Technology Industry park, Jintan Road, Dongxihu, Wuhan 430030, Hubei, China.

www.justleadjet.com