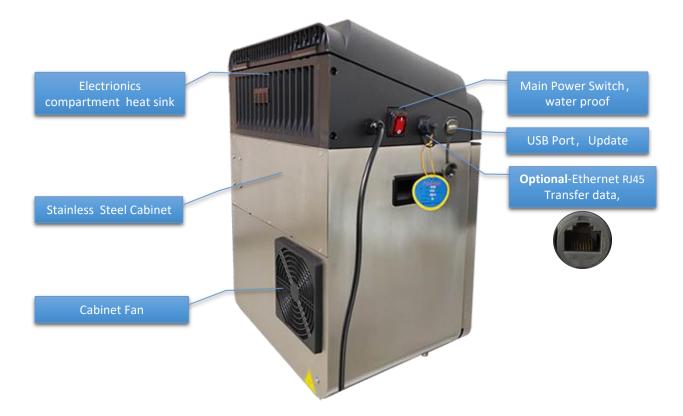

#### **Electrionics compartment** Linux operation system, 32 ARM CPU, 400MH 10" colorful touch screen, Easy-to-use Leadjet spare parts replacement easy for fast recovery from 00000000 = 00000000 : Main ink Filter Life:7500h **V** Separate design between Ink Sensor, Encoder, RS232 compartment and electronics compartment Reduce electromagnetic interference and the ink consumption Smart cartridge design,

Smart cartridge design, Intelligent management the status of consumables usage