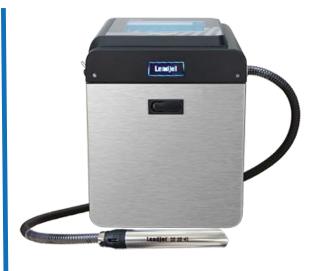

**Since 1997** 



## V8820 Continuous Inkjet Printer

### **Product Features**

Smart cartridge with chips

Linux operating system, modular ink core design, easier maintenance, avoid production delay.

Multiple-files printing;

Communicate with external device and various packaging machine via RS232,

Barcodes:Code128, Code39, EAN13; Data-matrix, QR code

Convert bmp to dots in the printer, easy to edit the Logo.

Multi-language: English, Arabic, Spanish, Russian, Portuguese, French, Germany etc.

► Ideal for the food & beverage & cosmetic & pipe industry.



### **Printer** Details

#### **Electrionics compartment** Linux operation system, 32 ARM CPU, 400MH 10" colorful touch screen, Easy-to-use Leadjet spare parts replacement easy for fast recovery from 00000000 = 00000000 : Main ink Filter Life:7500h **V** Separate design between Ink Sensor, Encoder, RS232 compartment and electronics compartment Reduce electromagnetic interference and the ink consumption Smart cartridge design,

Smart cartridge design, Intelligent management the status of consumables usage

## **Printer** Details





#### **√** 4 Head Valves

Faster ink Stop/Supply, prevent from ink leakage due to unexpected power failure

- New Design nozzle engine, Reduce the blockage probability
- V Heating Printhead & Auto Viscosity Adjustment
  Better suitability in different tempera