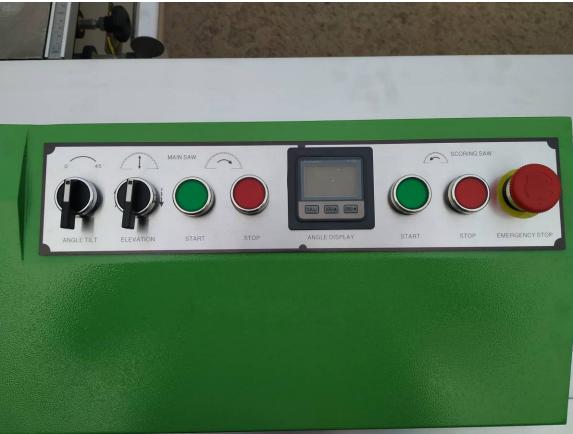

## $\textbf{MJ6232TS} \ \ \textbf{precision panel saw}$

Functions: sliding table 3200mm, 45 and 90 degree, control panel is 24v, overload protect, double layers, big ruler inch and mm. open the machine door cutting power.