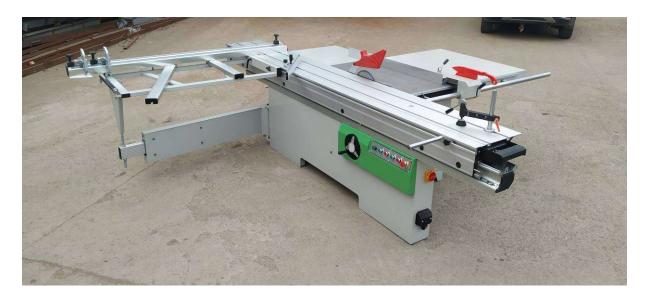

## $\textbf{MJ6232TS} \ \ \textbf{precision panel saw}$

Functions: sliding table 3200mm, 45 and 90 degree, control panel is 24v, overload protect, double layers, big ruler inch and mm. open the machine door cutting power.