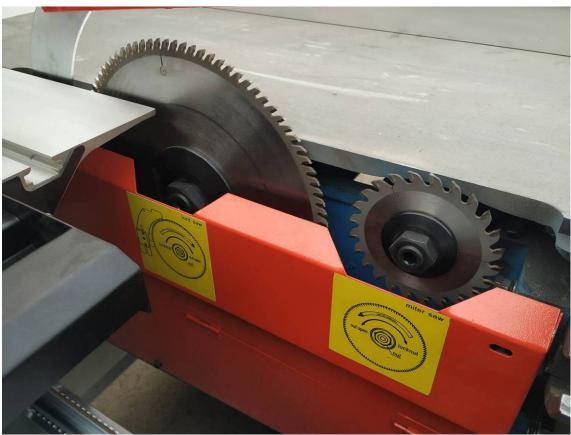

| 4500/6000rpm                 |
| Main spindle diameter                        | 30mm                         |
| Tilting saw blade                            | 45°                          |
| Main motor                                   | 5.5kw                        |
| Scoring saw blade diameter                   | 120mm                        |
| Speed of scoring saw blade                   | 7000-8000rpm                 |
| Scoring saw diameter                         | 20mm                         |
| Scoring motor                                | 1.1kw                        |
| Weight                                       | 1200kgs                      |
| Overall dimension                            | 3250x3350x900mm              |







Page 3 of 7







Page 4 of 7







Page 5 of 7







Page 6 of 7