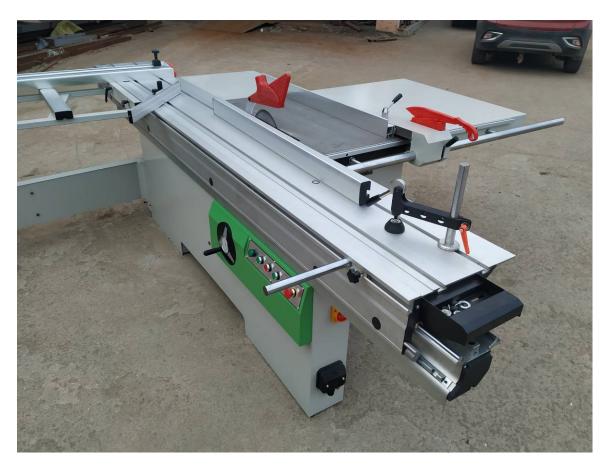

## $\textbf{MJ6232TS} \ \ \textbf{precision panel saw}$

Functions: sliding table 3200mm, 45 and 90 degree, control panel is 24v, overload protect, double layers, big ruler inch and mm. open the machine door cutting power.

Saw blade

**Dust collector** 

Big saw cover