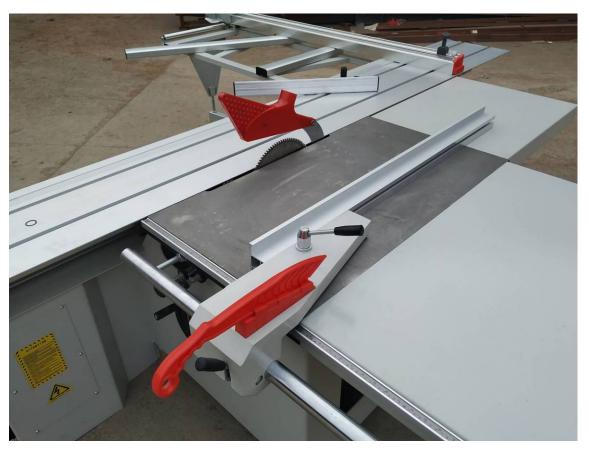

## $\textbf{MJ6232TS} \ \ \textbf{precision panel saw}$

Functions: sliding table 3200mm, 45 and 90 degree, control panel is 24v, overload protect, double layers, big ruler inch and mm. open the machine door cutting power.

Saw blade

**Dust collector** 

Big saw cover