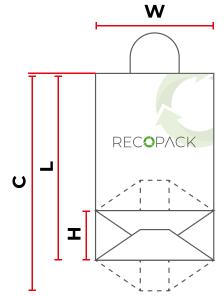

| (C) Unfolded length 270-770 mm |  |  |
|--------------------------------|--|--|
| (L) Bag length 220-700 mm      |  |  |
| (W) Bag width 150-540 mm       |  |  |
| (H) Bottom width 80-250 mm     |  |  |
| Daper weight range 70-120 g/m2 |  |  |

(C) Unfolded length 270-770 mm
(L) Bag length 220-700 mm
(W) Bag width 150-540 mm
(H) Bottom width 80-250 mm
Paper weight range 70-120 g/m2

- \* Best quality for your packaging needs
- \* Production with recycled and natural paper
- \* Suitable for food production
- \* Square bottom
- \* Printed, environmentally friendly food and shopping bags

(C) Unfolded length 270-650 mm

(L) Bag length 220-580 mm

(W) Bag width 200-540 mm

(H) Bottom width 80-250 mm

Paper weight range 70-120 g/m2

- \* Best quality solution for your packaging needs.
- \* Production with recycled and natural paper
- \* Suitable for food production
- \* Square bottom
- \* Unprinted, environmentally friendly food and delivery service bags

| (C) Unfolded length 270-650 mm |
|--------------------------------|
| (L) Bag length 220-580 mm      |
| (W) Bag width 200-540 mm       |
| (H) Bottom width 80-250 mm     |
| Paper weight range 70-120 g/m2 |