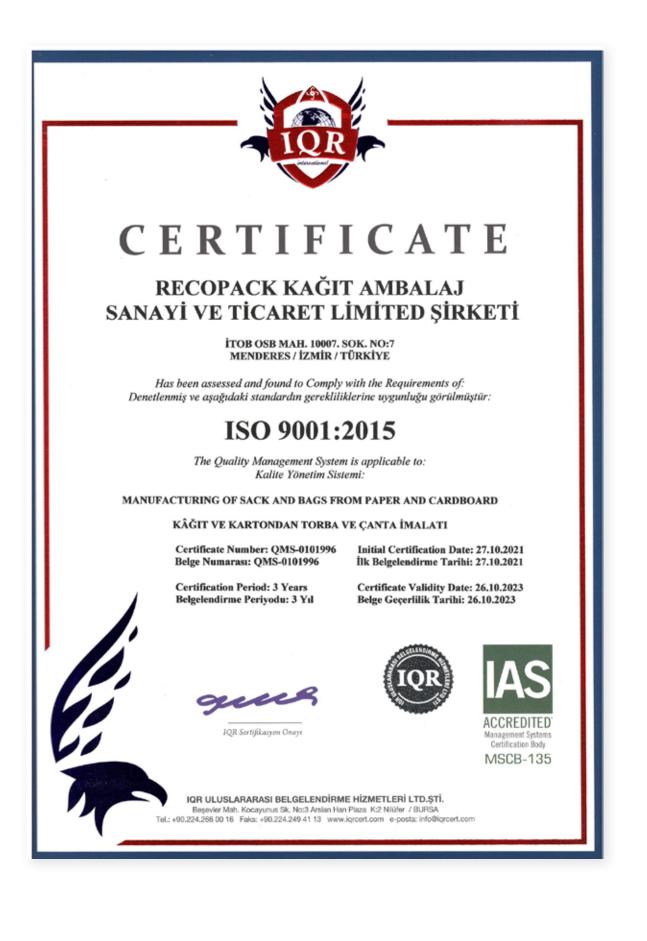

#### Who are we?

Recopack Kağıt Ambalaj San. ve Tic. Ltd. Şti. was founded in 2021. The company conducts its production activities together with its innovative and environmentally conscious staff at its plant in İzmir, İTOB organized industrial zone, and in this context produces printed - unprinted bags with or without handles, which are included within the products of paper packaging group.

Our company, which adopts the basic principle of quality production in a clean and organized working environment with its happy employees, state-of-the-art machinery/equipment, acts with awareness of environmental protection and work safety.

High-quality products made from carefully selected natural and recycled papers with the principle of environmentally friendly production and high customer satisfaction are our primary objectives.