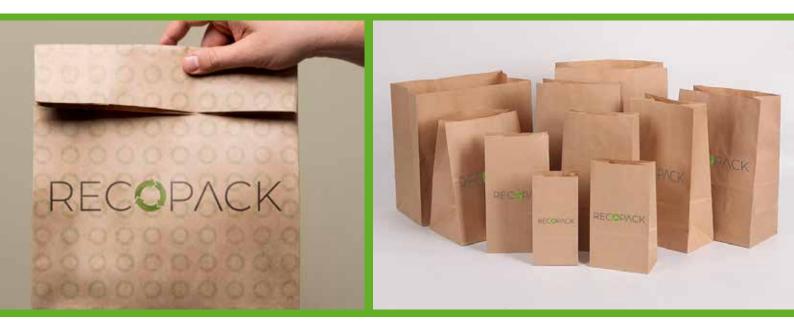

- \* Best quality and complete solution for your packaging needs
- \* Production with recycled and natural paper
- \* Suitable for food production
- \* With square bottom
- \* Unprinted or printed environmentally friendly food and delivery service bags

(C) Unfolded length 270-770 mm
(L) Bag length 220-700 mm
(W) Bag width 150-540 mm
(H) Bottom width 80-250 mm
Paper weight range 70-120 g/m2

- \* Best quality for your packaging needs
- \* Production with recycled and natural paper
- \* Suitable for food production
- \* Square bottom
- \* Printed, environmentally friendly food and shopping bags