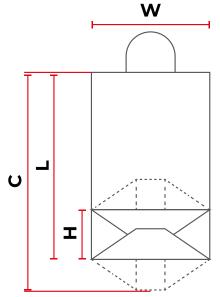

# Twisted Handle Shopping Bag, Unprinted

| Sizes              | Min. | Max. |
|--------------------|------|------|
| Width (cm)         | 20   | 54   |
| Height (cm)        | 25   | 58   |
| Botton Width (cm)  | 8    | 25   |
| Paper weight (gsm) | 70   | 120  |

(C) Unfolded length 270-650 mm

(L) Bag length 220-580 mm

(W) Bag width 200-540 mm

(H) Bottom width 80-250 mm

Paper weight range 70-120 g/m2

- \* Best quality solution for your packaging needs.
- \* Production with recycled and natural paper
- \* Suitable for food production
- \* Square bottom
- \* Unprinted, environmentally friendly food and delivery service bags