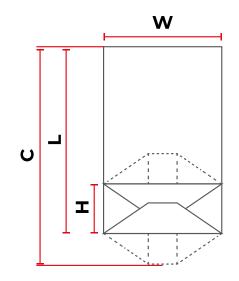

# Square Bottom Paper Bag

| Sizes              | Min. | Max. |
|--------------------|------|------|
| Width (cm)         | 15   | 54   |
| Height (cm)        | 25   | 70   |
| Botton Width (cm)  | 8    | 25   |
| Paper weight (gsm) | 70   | 120  |

| (C) Unfolded length 270-770 mm |  |  |
|--------------------------------|--|--|
| (L) Bag length 220-700 mm      |  |  |
| (W) Bag width 150-540 mm       |  |  |
| (H) Bottom width 80-250 mm     |  |  |
| Daper weight range 70-120 g/m2 |  |  |