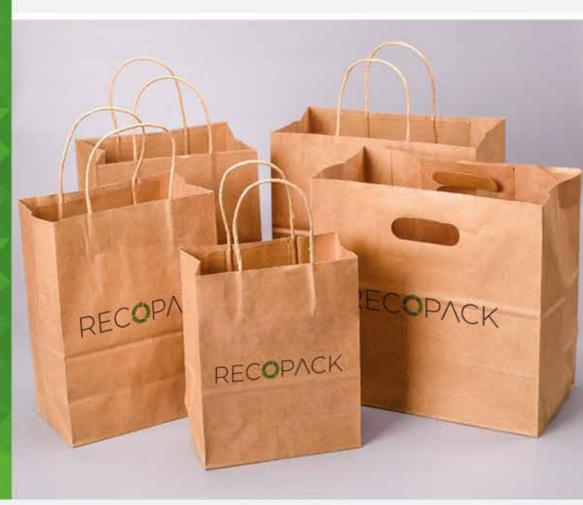

# Twisted Handle Shopping Bag, Unprinted

| Sizes              | Min. | Max. |
|--------------------|------|------|
| Width (cm)         | 20   | 54   |
| Height (cm)        | 25   | 58   |
| Botton Width (cm)  | 8    | 25   |
| Paper weight (gsm) | 70   | 120  |

(C) Unfolded length 270-650 mm

(L) Bag length 220-580 mm

(W) Bag width 200-540 mm

(H) Bottom width 80-250 mm

Paper weight range 70-120 g/m2

- \* Best quality solution for your packaging needs.
- \* Production with recycled and natural paper
- \* Suitable for food production
- \* Square bottom
- \* Unprinted, environmentally friendly food and delivery service bags

# Twisted Handle Shopping Bag, Printed

| Sizes              | Min. | Max. |
|--------------------|------|------|
| Width (cm)         | 20   | 54   |
| Height (cm)        | 22   | 58   |
| Botton Width (cm)  | 8    | 25   |
| Paper weight (gsm) | 60   | 120  |

| (C) Unfolded length 270-650 mm |
|--------------------------------|
| (L) Bag length 220-580 mm      |
| (W) Bag width 200-540 mm       |
| (H) Bottom width 80-250 mm     |
| Paper weight range 70-120 g/m2 |

- \* Best quality and complete solution for your packaging needs
- \* Production with recycled and natural paper
- \* Suitable for food production
- \* Unprinted, eco-friendly bags for food and delivery service