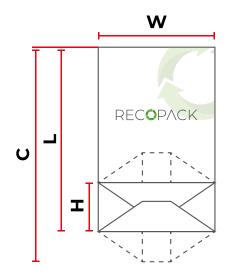

# Square Bottom Paper Bag

| Sizes              | Min. | Max. |
|--------------------|------|------|
| Width (cm)         | 15   | 54   |
| Height (cm)        | 25   | 70   |
| Botton Width (cm)  | 8    | 25   |
| Paper weight (gsm) | 70   | 120  |

| (C) Unfolded length 270-770 mm |  |  |
|--------------------------------|--|--|
| (L) Bag length 220-700 mm      |  |  |
| (W) Bag width 150-540 mm       |  |  |
| (H) Bottom width 80-250 mm     |  |  |
| Daper weight range 70-120 g/m2 |  |  |

- \* Best quality and complete solution for your packaging needs
- \* Production with recycled and natural paper
- \* Suitable for food production
- \* With square bottom
- \* Unprinted or printed environmentally friendly food and delivery service bags