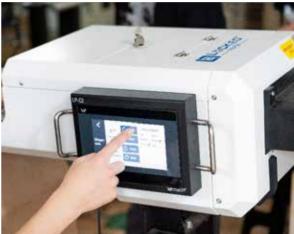

### **Intelligent Design**

- Built-in one-touch intelligent cleaning function, solves paper jam issues with a single step.
- Bolt-free front and back cover design, allows easy cleaning of internal paper scraps within seconds.
- Smoother internal channel design, high-precision components and assembly standards, greatly reduces the probability of paper jams and misfeeds.
- Comprehensive sensor coverage, easily detects and locates the causes of operational issues, increasing maintenance efficiency.