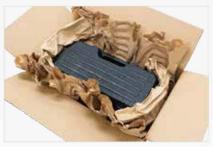

# LP-C2

LockedPaper-C2 is a paper cushion system that provides robust padding for heavy and large items in medium to large boxes. A high-speed blade with fewer cycle times satisfies low speed feed and high speed output, improving cushioning efficiency.

Compared to LP-C1, LP-C2 uses pre-fold fan fold kraft paper, producing a wider pad which is adjustable between 16cm-18cm.

LP-C2 has the advantages of versatility, high strength and ease of operation, bringing more practical benefits to users.