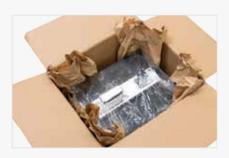

# LP-C2

LockedPaper-C2 is a paper cushion system that provides robust padding for heavy and large items in medium to large boxes. A high-speed blade with fewer cycle times satisfies low speed feed and high speed output, improving cushioning efficiency.

Compared to LP-C1, LP-C2 uses pre-fold fan fold kraft paper, producing a wider pad which is adjustable between 16cm-18cm.

LP-C2 has the advantages of versatility, high strength and ease of operation, bringing more practical benefits to users.