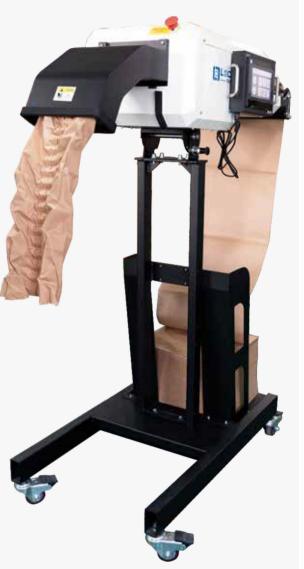

# LP-C2

LockedPaper-C2 is a paper cushion system that provides robust padding for heavy and large items in medium to large boxes. A high-speed blade with fewer cycle times satisfies low speed feed and high speed output, improving cushioning efficiency.

### **Intelligent Design**

- Built-in one-touch intelligent cleaning function, solves paper jam issues with a single step.
- Bolt-free front and back cover design, allows easy cleaning of internal paper scraps within seconds.
- Smoother internal channel design, high-precision components and assembly standards, greatly reduces the probability of paper jams and misfeeds.
- Comprehensive sensor coverage, easily detects and locates the causes of operational issues, increasing maintenance efficiency.

#### **High Efficiency**

- Adjustable Pad width between 16cm-18cm, suiting different application scenarios.
- Easily load paper within seconds, fast startup.
- Glue-free and nail-less design, saving cost and promoting recycling rate.
- Pre-fold fan fold kraft paper, saving shadow area.
- Exclusive 3D design along with various paper choices, providing the highest cushioning strength.

## Machine Spec.

| Feed Speed        | 60m/min                |
|-------------------|------------------------|
| Cutting Speed     | 80times/min            |
| Machine Weight    | 52KG                   |
| Stand Weight      | 34KG                   |
| Voltage           | 100-240VAC 50/60Hz     |
| Power             | 1000W                  |
| Machine Size (mm) | 1100(L)*550(W)*1498(H) |