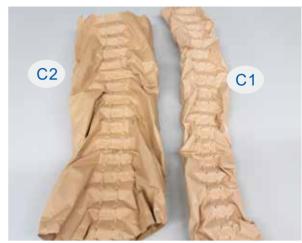

Compared to LP-C1, LP-C2 uses pre-fold fan fold kraft paper, producing a wider pad which is adjustable between 16cm-18cm.

LP-C2 has the advantages of versatility, high strength and ease of operation, bringing more practical benefits to users.

#### **High Efficiency**

- Adjustable Pad width between 16cm-18cm, suiting different application scenarios.
- Easily load paper within seconds, fast startup.
- Glue-free and nail-less design, saving cost and promoting recycling rate.
- Pre-fold fan fold kraft paper, saving shadow area.
- Exclusive 3D design along with various paper choices, providing the highest cushioning strength.