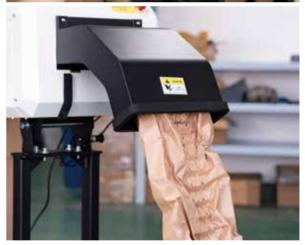

# LP-C2

LockedPaper-C2 is a paper cushion system that provides robust padding for heavy and large items in medium to large boxes. A high-speed blade with fewer cycle times satisfies low speed feed and high speed output, improving cushioning efficiency.

Compared to LP-C1, LP-C2 uses pre-fold fan fold kraft paper, producing a wider pad which is adjustable between 16cm-18cm.

LP-C2 has the advantages of versatility, high strength and ease of operation, bringing more practical benefits to users.