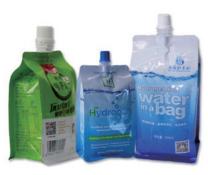

## II. Auto Spout Sealing Machine

MK-9000 SM, Auto spout sealer is Designed to be applied on many different type of Flexible pouch package. With one machine, you can make different type of spout package by switching Sealing jig and spout holder. The spout sealer can work with the below items: Food / plastic / pet food / liquid / beverage / sauces / oil / personal care / cosmetic

Sealing Jig & Spout Holder changeable & for different spout

Hot sealing -> Cool sealing