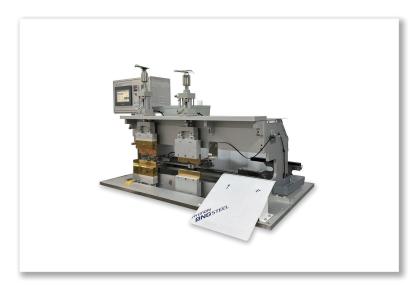

## II. Auto Spout Sealing Machine

MK-9000 SM, Auto spout sealer is Designed to be applied on many different type of Flexible pouch package. With one machine, you can make different type of spout package by switching Sealing jig and spout holder. The spout sealer can work with the below items: Food / plastic / pet food / liquid / beverage / sauces / oil / personal care / cosmetic

## Feature

- Save Labor cost
- Approximately 10,000 pcs Pouch sealing per 8 hours
- Many different type of spouts can be sealed by switching a sealing jig and spout holder.
- It is suitable for small quantity batch production.
- · A high experienced worker is not required