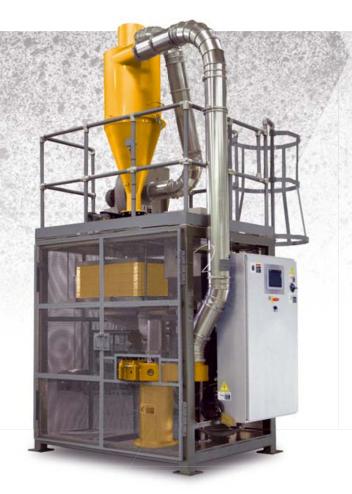

# Pulverizing System 85XLP

Compact milling and all around pulverizer

The Reduction Engineering pulverizer 85XLP, with its compact design, is the perfect fit for the medium throughput range or the ideal solution for In-House production. This unit, with its integrated PLC controls, assures the highest quality performance with minimal man-machine interface. As with all Reduction Engineering pulverizers, this unit incorporates our state-of-the-art technology that facilitates quick clean downs and change-over times.

### Compact milling and all around pulverizer

**Touch Screen Controls** 

| Technical data: |                    | 85XLP                    |
|-----------------|--------------------|--------------------------|
| Material:       |                    | LDPE, HDPE, PVC, ABS, 1) |
| Feed Size:      | mm                 | ≤ .10,0                  |
| Final Fineness: | μm                 | 500                      |
| Output:         | kg/h               | 270 - 450                |
| Discs:          | No./Diameter (mm)  | 2 / 432                  |
| Main Drive:     | kW                 | 55                       |
| Screens:        | Number / Area (m²) | 4 / 2,0                  |
|                 | Mesh               | 35                       |
| Controls:       | Siemens            | PLC with Touch Screen    |
| Dimensions:     | L x W x H (mm)     | 2,400 x 1,562 x 4,486    |