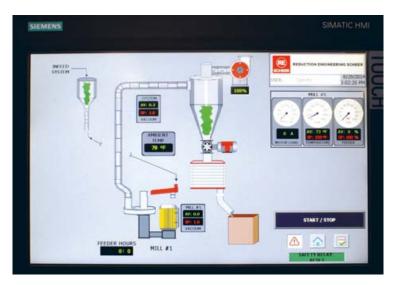

### Compact milling and all around pulverizer

**Touch Screen Controls** 

| Technical data: |                    | 85XLP                    |
|-----------------|--------------------|--------------------------|
| Material:       |                    | LDPE, HDPE, PVC, ABS, 1) |
| Feed Size:      | mm                 | ≤ .10,0                  |
| Final Fineness: | μm                 | 500                      |
| Output:         | kg/h               | 270 - 450                |
| Discs:          | No./Diameter (mm)  | 2 / 432                  |
| Main Drive:     | kW                 | 55                       |
| Screens:        | Number / Area (m²) | 4 / 2,0                  |
|                 | Mesh               | 35                       |
| Controls:       | Siemens            | PLC with Touch Screen    |
| Dimensions:     | L x W x H (mm)     | 2,400 x 1,562 x 4,486    |