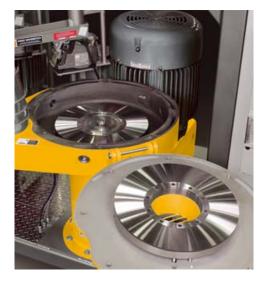

### Compact milling and all around pulverizer

**Touch Screen Controls** 

| Technical data: |                    | 85XLP                    |
|-----------------|--------------------|--------------------------|
| Material:       |                    | LDPE, HDPE, PVC, ABS, 1) |
| Feed Size:      | mm                 | ≤ .10,0                  |
| Final Fineness: | μm                 | 500                      |
| Output:         | kg/h               | 270 - 450                |
| Discs:          | No./Diameter (mm)  | 2 / 432                  |
| Main Drive:     | kW                 | 55                       |
| Screens:        | Number / Area (m²) | 4 / 2,0                  |
|                 | Mesh               | 35                       |
| Controls:       | Siemens            | PLC with Touch Screen    |
| Dimensions:     | L x W x H (mm)     | 2,400 x 1,562 x 4,486    |